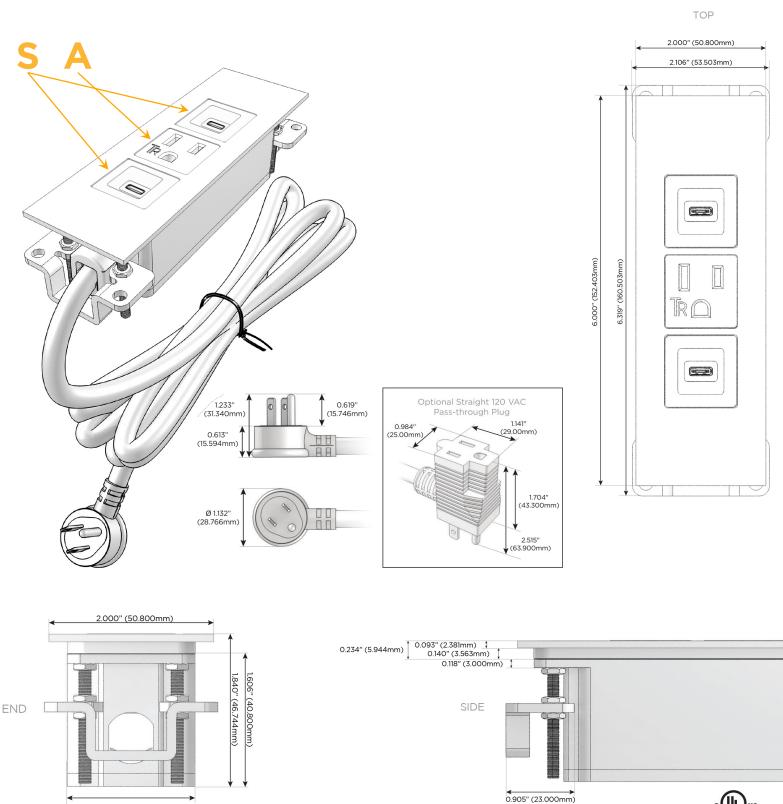

#### Plug:

Supplied with Low Profile Flat 45° Angle 120 VAC Plug

- **Optional Standard Straight 120 VAC Plug**
- Optional Straight 120 VAC Pass-through Plug

- CLEAN, COMPACT DESIGN
- STREAMLINED
- LOW PROFILE
- SIDE-EXITING CORDS
- PLUG & PLAY
- 6' AC CORD & PLUG (FLAT PLUG STANDARD)
- CUSTOMIZABLE CONFIGURATIONS AND FINISHES
- UL LISTED FOR MOUNTING IN FURNITURE
- 15A

## AC POWER & DATA CONNECTIVITY SOLUTION

M-POWER-3TW-SAS-MATP

Specs:

### Modules/Ports:

- S USB-C (25W High Speed Charging Port)
- A Tamper Resistant AC Receptacle

Distributed by

Mormax Company, Inc. 8 Westchester Plaza Elmsford, NY 10523

1.555" (39.503mm)

© 2024 Metro Light & Power, LLC. All rights reserved. US Patent No(s) 10,841,990; 10,847,959; other Patents Pending Metro Light & Power, LLC | 11 Smith St Englewood, NJ 07631 | T: 201-416-4160 | F: 208-979-4613 | info@metrolightandpower.com | www.metrolightandpower.com