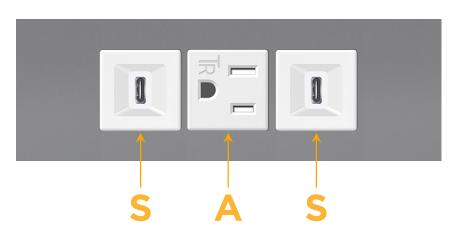

### Modules/Ports:

- S USB-C (25W High Speed Charging Port)
- A Tamper Resistant AC Receptacle

Distributed by

Mormax Company, Inc. 8 Westchester Plaza Elmsford, NY 10523

1.555" (39.503mm)

© 2024 Metro Light & Power, LLC. All rights reserved. US Patent No(s) 10,841,990; 10,847,959; other Patents Pending Metro Light & Power, LLC | 11 Smith St Englewood, NJ 07631 | T: 201-416-4160 | F: 208-979-4613 | info@metrolightandpower.com | www.metrolightandpower.com