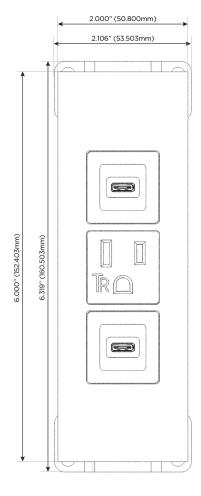

## Modules/Ports:

- S USB-C (25W High Speed Charging Port)
- A Tamper Resistant AC Receptacle

#### **Module/Port Options:**

- **Tamper Resistant AC Receptacle**
- USB-A & USB-C (20W)
- Double USB-A (Fast Charging Ports 18W)
- **HDMI**
- CAT 6
- 12 RJ 12
- X Switched AC
- 3-Way Switch (Low Voltage)
- V USB-C (45W High Speed Charging Port)
- USB-C (25W High Speed Charging Port)
- R Switched AC (Rocker Switch)
- D Dimmer Switch