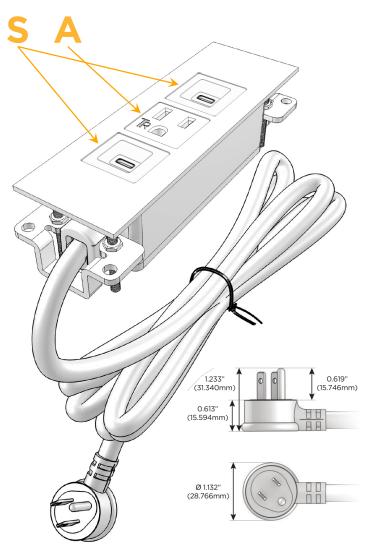

#### Plug:

Supplied with Low Profile Flat 45° Angle 120 VAC

Optional Standard Straight 120 VAC Plug

Optional Straight 120 VAC Pass-through Plug

- CLEAN, COMPACT DESIGN
- **STREAMLINED**
- LOW PROFILE
- SIDE-EXITING CORDS
- **PLUG & PLAY**
- 6' AC CORD & PLUG (FLAT PLUG STANDARD)
- **CUSTOMIZABLE CONFIGURATIONS AND FINISHES**
- **UL LISTED FOR MOUNTING IN FURNITURE**
- 15A

## Modules/Ports:

- S USB-C (25W High Speed Charging Port)
- A Tamper Resistant AC Receptacle