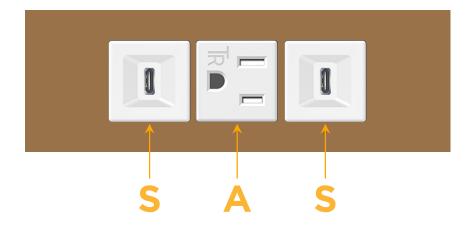

## Modules/Ports:

- S USB-C (25W High Speed Charging Port)
- A Tamper Resistant AC Receptacle

#### **Module/Port Options:**

- **Tamper Resistant AC Receptacle**
- USB-A & USB-C (20W)
- Double USB-A (Fast Charging Ports 18W)
- **HDMI**
- CAT 6
- 12 RJ 12
- X Switched AC
- 3-Way Switch (Low Voltage)
- V USB-C (45W High Speed Charging Port)
- USB-C (25W High Speed Charging Port)
- R Switched AC (Rocker Switch)
- D Dimmer Switch