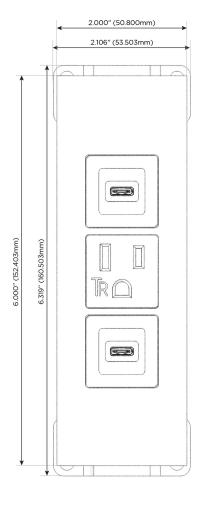

# **Module/Port Options:**

- **Tamper Resistant AC Receptacle**
- USB-A & USB-C (20W)
- Double USB-A (Fast Charging Ports 18W)
- **HDMI**
- CAT 6
- 12 RJ 12
- X Switched AC
- 3-Way Switch (Low Voltage)
- V USB-C (45W High Speed Charging Port)
- USB-C (25W High Speed Charging Port)
- R Switched AC (Rocker Switch)
- D Dimmer Switch

## **Modules/Ports:**

- S USB-C (25W High Speed Charging Port)
- A Tamper Resistant AC Receptacle

TOP