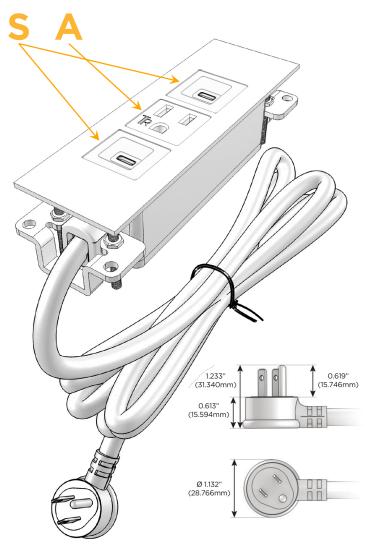

# **Module/Port Options:**

- **Tamper Resistant AC Receptacle**
- USB-A & USB-C (20W)
- Double USB-A (Fast Charging Ports 18W)
- **HDMI**
- CAT 6
- 12 RJ 12
- X Switched AC
- 3-Way Switch (Low Voltage)
- V USB-C (45W High Speed Charging Port)
- USB-C (25W High Speed Charging Port)
- R Switched AC (Rocker Switch)
- D Dimmer Switch

### Plug:

Supplied with Low Profile Flat 45° Angle 120 VAC

Optional Standard Straight 120 VAC Plug

Optional Straight 120 VAC Pass-through Plug

- CLEAN, COMPACT DESIGN
- **STREAMLINED**
- LOW PROFILE
- SIDE-EXITING CORDS
- **PLUG & PLAY**
- 6' AC CORD & PLUG (FLAT PLUG STANDARD)
- **CUSTOMIZABLE CONFIGURATIONS AND FINISHES**
- **UL LISTED FOR MOUNTING IN FURNITURE**
- 15A

## **Modules/Ports:**

- S USB-C (25W High Speed Charging Port)
- A Tamper Resistant AC Receptacle

TOP