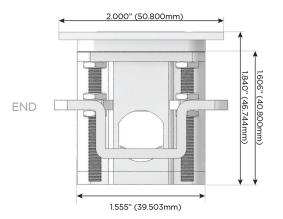

ing Port)
- USB-C (25W High Speed Charging Port)
- R Switched AC (Rocker Switch)
- D Dimmer Switch

### Plug:

Supplied with Low Profile Flat 45° Angle 120 VAC

Optional Standard Straight 120 VAC Plug

Optional Straight 120 VAC Pass-through Plug

- CLEAN, COMPACT DESIGN
- **STREAMLINED**
- LOW PROFILE
- SIDE-EXITING CORDS
- **PLUG & PLAY**
- 6' AC CORD & PLUG (FLAT PLUG STANDARD)
- **CUSTOMIZABLE CONFIGURATIONS AND FINISHES**
- **UL LISTED FOR MOUNTING IN FURNITURE**
- 15A





### AC POWER & DATA CONNECTIVITY SOLUTION

M-POWER-3TW-SAS-BZ5ATP

Distributed by



Mormax Company, Inc.

**&**<

914-699-0101

sales@mormax.com
mormax.com

8 Westchester Plaza Elmsford, NY 10523

Specs:

## **Modules/Ports:**

- S USB-C (25W High Speed Charging Port)
- A Tamper Resistant AC Receptacle

TOP