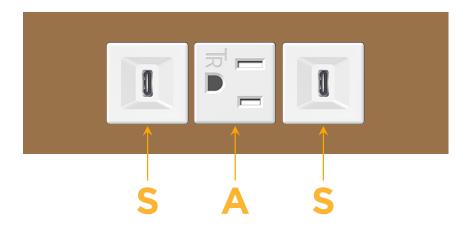

## **Modules/Ports:**

- S USB-C (25W High Speed Charging Port)
- A Tamper Resistant AC Receptacle

TOP