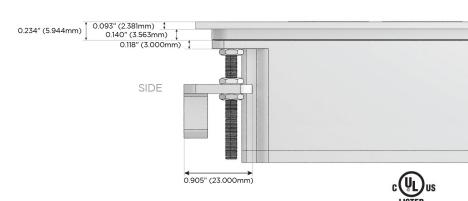

g Port)
- USB-C (25W High Speed Charging Port)
- R Switched AC (Rocker Switch)
- D Dimmer Switch

### Plug:

Supplied with Low Profile Flat 45° Angle 120 VAC

Optional Standard Straight 120 VAC Plug

Optional Straight 120 VAC Pass-through Plug

- CLEAN, COMPACT DESIGN
- **STREAMLINED**
- LOW PROFILE
- SIDE-EXITING CORDS
- **PLUG & PLAY**
- 6' AC CORD & PLUG (FLAT PLUG STANDARD)
- **CUSTOMIZABLE CONFIGURATIONS AND FINISHES**
- **UL LISTED FOR MOUNTING IN FURNITURE**
- 15A





### AC POWER & DATA CONNECTIVITY SOLUTION

M-POWER-3TW-SAS-BZ5ATP

Distributed by



Mormax Company, Inc.

**&**<

914-699-0101

sales@mormax.com
mormax.com

8 Westchester Plaza Elmsford, NY 10523

Specs:

## **Modules/Ports:**

- S USB-C (25W High Speed Charging Port)
- A Tamper Resistant AC Receptacle

TOP