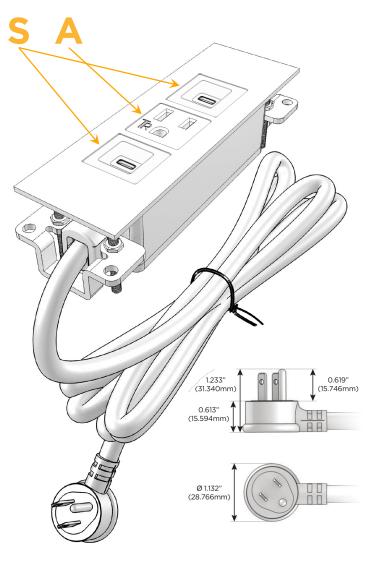

#### Plug:

Supplied with Low Profile Flat 45° Angle 120 VAC

Optional Standard Straight 120 VAC Plug

Optional Straight 120 VAC Pass-through Plug

- CLEAN, COMPACT DESIGN
- **STREAMLINED**
- LOW PROFILE
- SIDE-EXITING CORDS
- **PLUG & PLAY**
- 6' AC CORD & PLUG (FLAT PLUG STANDARD)
- **CUSTOMIZABLE CONFIGURATIONS AND FINISHES**
- **UL LISTED FOR MOUNTING IN FURNITURE**
- 15A

## **Modules/Ports:**

- S USB-C (25W High Speed Charging Port)
- A Tamper Resistant AC Receptacle