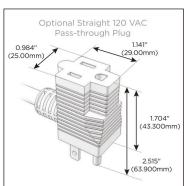

#### Plug:

Supplied with Low Profile Flat 45° Angle 120 VAC

Optional Standard Straight 120 VAC Plug

Optional Straight 120 VAC Pass-through Plug

- CLEAN, COMPACT DESIGN
- **STREAMLINED**
- LOW PROFILE
- SIDE-EXITING CORDS
- **PLUG & PLAY**
- 6' AC CORD & PLUG (FLAT PLUG STANDARD)
- **CUSTOMIZABLE CONFIGURATIONS AND FINISHES**
- **UL LISTED FOR MOUNTING IN FURNITURE**
- 15A