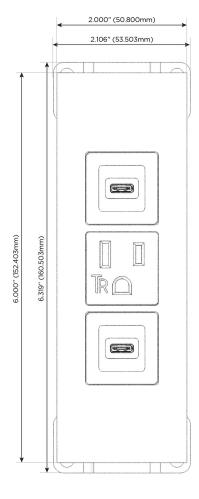

## **Modules/Ports:**

- S USB-C (25W High Speed Charging Port)
- A Tamper Resistant AC Receptacle