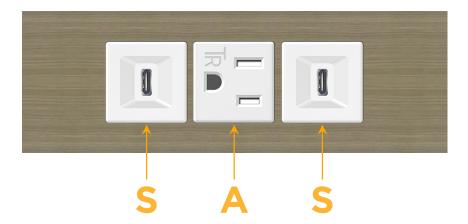

## **Modules/Ports:**

- S USB-C (25W High Speed Charging Port)
- A Tamper Resistant AC Receptacle