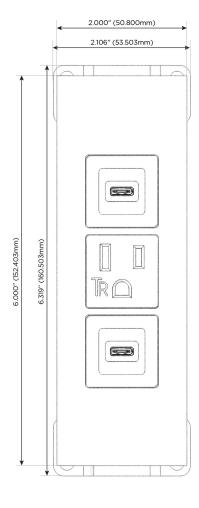

# **Modules/Ports:**

- S USB-C (25W High Speed Charging Port)
- A Tamper Resistant AC Receptacle