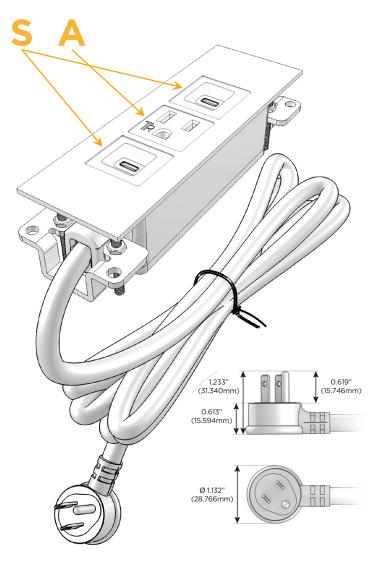

### Plug:

Supplied with Low Profile Flat 45° Angle 120 VAC

Optional Standard Straight 120 VAC Plug

Optional Straight 120 VAC Pass-through Plug

- CLEAN, COMPACT DESIGN
- **STREAMLINED**
- LOW PROFILE
- SIDE-EXITING CORDS
- **PLUG & PLAY**
- 6' AC CORD & PLUG (FLAT PLUG STANDARD)
- **CUSTOMIZABLE CONFIGURATIONS AND FINISHES**
- **UL LISTED FOR MOUNTING IN FURNITURE**
- 15A

# **Modules/Ports:**

- S USB-C (25W High Speed Charging Port)
- A Tamper Resistant AC Receptacle