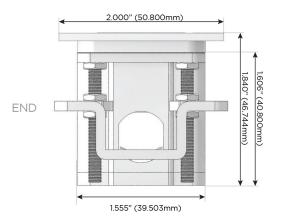

ging Port)
- USB-C (25W High Speed Charging Port)
- R Switched AC (Rocker Switch)
- D **Dimmer Switch**

### Plug:

Supplied with Low Profile Flat 45° Angle 120 VAC

Optional Standard Straight 120 VAC Plug

Optional Straight 120 VAC Pass-through Plug

- CLEAN, COMPACT DESIGN
- **STREAMLINED**
- LOW PROFILE
- SIDE-EXITING CORDS
- **PLUG & PLAY**
- 6' AC CORD & PLUG (FLAT PLUG STANDARD)
- **CUSTOMIZABLE CONFIGURATIONS AND FINISHES**
- **UL LISTED FOR MOUNTING IN FURNITURE**
- 15A





### AC POWER & DATA CONNECTIVITY SOLUTION

M-POWER-3TW-SAS-B2ATP

Distributed by



Mormax Company, Inc.

**&**<

914-699-0101

sales@mormax.com mormax.com

8 Westchester Plaza Elmsford, NY 10523

Specs:

# **Modules/Ports:**

- S USB-C (25W High Speed Charging Port)
- A Tamper Resistant AC Receptacle