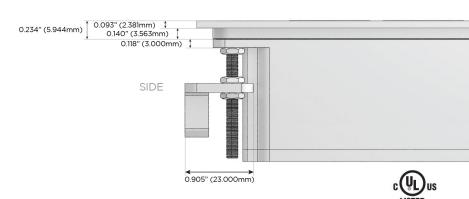

ng Port)
- USB-C (25W High Speed Charging Port)
- R Switched AC (Rocker Switch)
- D **Dimmer Switch**

### Plug:

Supplied with Low Profile Flat 45° Angle 120 VAC

Optional Standard Straight 120 VAC Plug

Optional Straight 120 VAC Pass-through Plug

- CLEAN, COMPACT DESIGN
- **STREAMLINED**
- LOW PROFILE
- SIDE-EXITING CORDS
- **PLUG & PLAY**
- 6' AC CORD & PLUG (FLAT PLUG STANDARD)
- **CUSTOMIZABLE CONFIGURATIONS AND FINISHES**
- **UL LISTED FOR MOUNTING IN FURNITURE**
- 15A





### AC POWER & DATA CONNECTIVITY SOLUTION

M-POWER-3TW-SAS-B2ATP

Distributed by



Mormax Company, Inc.

**&**<

914-699-0101

sales@mormax.com mormax.com

8 Westchester Plaza Elmsford, NY 10523

Specs:

# **Modules/Ports:**

- S USB-C (25W High Speed Charging Port)
- A Tamper Resistant AC Receptacle