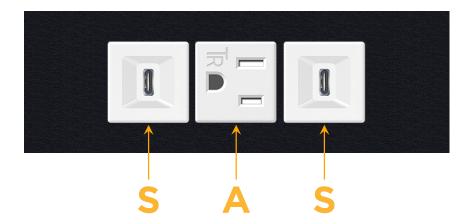

# **Modules/Ports:**

- S USB-C (25W High Speed Charging Port)
- A Tamper Resistant AC Receptacle