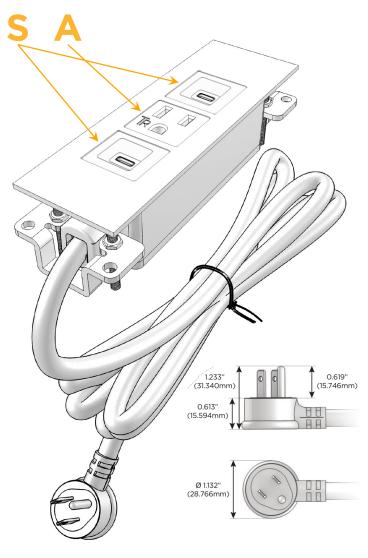

#### Plug:

Supplied with Low Profile Flat 45° Angle 120 VAC

Optional Standard Straight 120 VAC Plug

Optional Straight 120 VAC Pass-through Plug

- CLEAN, COMPACT DESIGN
- **STREAMLINED**
- LOW PROFILE
- SIDE-EXITING CORDS
- **PLUG & PLAY**
- 6' AC CORD & PLUG (FLAT PLUG STANDARD)
- **CUSTOMIZABLE CONFIGURATIONS AND FINISHES**
- **UL LISTED FOR MOUNTING IN FURNITURE**
- 15A