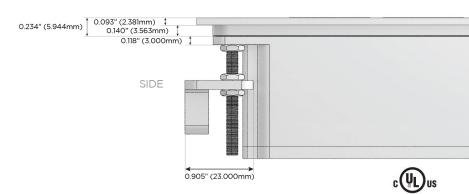

- USB-C (25W High Speed Charging Port)
- R Switched AC (Rocker Switch)
- D Dimmer Switch

#### Plug:

Supplied with Low Profile Flat 45° Angle 120 VAC

Optional Standard Straight 120 VAC Plug

Optional Straight 120 VAC Pass-through Plug

- CLEAN, COMPACT DESIGN
- **STREAMLINED**
- LOW PROFILE
- SIDE-EXITING CORDS
- **PLUG & PLAY**
- 6' AC CORD & PLUG (FLAT PLUG STANDARD)
- **CUSTOMIZABLE CONFIGURATIONS AND FINISHES**
- **UL LISTED FOR MOUNTING IN FURNITURE**
- 15A





#### AC POWER & DATA CONNECTIVITY SOLUTION

M-POWER-3TW-SAS-APATP

# MORMAX

Mormax Company, Inc.

914-699-0101

mormax.com

sales@mormax.com

## 8 Westchester Plaza Elmsford, NY 10523

Distributed by

#### Specs:

### **Modules/Ports:**

- USB-C (25W High Speed Charging Port)
- **Tamper Resistant AC Receptacle**