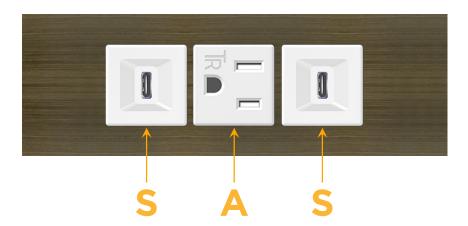

#### **Module/Port Options:**

- **Tamper Resistant AC Receptacle**
- USB-A & USB-C (20W)
- Double USB-A (Fast Charging Ports 18W)
- **HDMI**
- CAT 6
- 12 RJ 12
- X Switched AC
- 3-Way Switch (Low Voltage)
- V USB-C (45W High Speed Charging Port)
- USB-C (25W High Speed Charging Port)
- R Switched AC (Rocker Switch)
- D Dimmer Switch

### **Modules/Ports:**

- USB-C (25W High Speed Charging Port)
- **Tamper Resistant AC Receptacle**