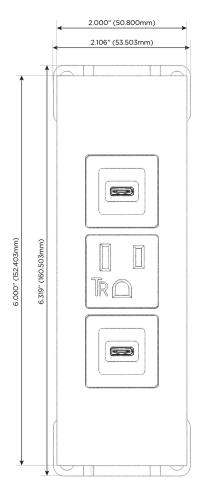

#### **Module/Port Options:**

- **Tamper Resistant AC Receptacle**
- USB-A & USB-C (20W)
- Double USB-A (Fast Charging Ports 18W)
- **HDMI**
- CAT 6
- 12 RJ 12
- X Switched AC
- 3-Way Switch (Low Voltage)
- V USB-C (45W High Speed Charging Port)
- USB-C (25W High Speed Charging Port)
- R Switched AC (Rocker Switch)
- D Dimmer Switch

### **Modules/Ports:**

- USB-C (25W High Speed Charging Port)
- **Tamper Resistant AC Receptacle**