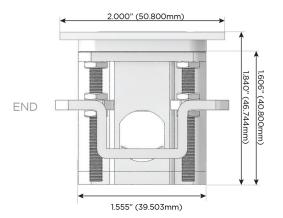

)
- USB-C (25W High Speed Charging Port)
- R Switched AC (Rocker Switch)
- D Dimmer Switch

#### Plug:

Supplied with Low Profile Flat 45° Angle 120 VAC

Optional Standard Straight 120 VAC Plug

Optional Straight 120 VAC Pass-through Plug

- CLEAN, COMPACT DESIGN
- **STREAMLINED**
- LOW PROFILE
- SIDE-EXITING CORDS
- **PLUG & PLAY**
- 6' AC CORD & PLUG (FLAT PLUG STANDARD)
- **CUSTOMIZABLE CONFIGURATIONS AND FINISHES**
- **UL LISTED FOR MOUNTING IN FURNITURE**
- 15A





#### AC POWER & DATA CONNECTIVITY SOLUTION

M-POWER-3TW-SAS-APATP

# MORMAX

Mormax Company, Inc.

914-699-0101

mormax.com

sales@mormax.com

## 8 Westchester Plaza Elmsford, NY 10523

Distributed by

#### Specs:

### **Modules/Ports:**

- USB-C (25W High Speed Charging Port)
- **Tamper Resistant AC Receptacle**