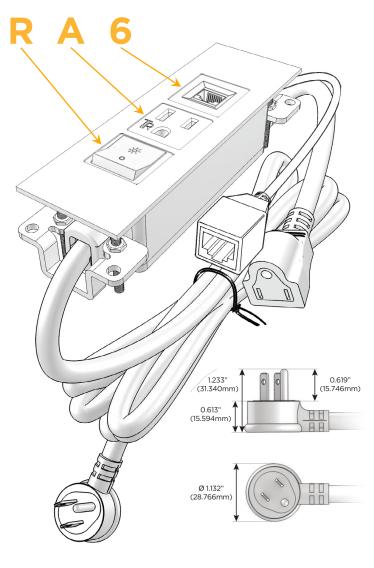

#### Plug:

Supplied with Low Profile Flat 45° Angle 120 VAC Plug

Optional Standard Straight 120 VAC Plug

Optional Straight 120 VAC Pass-through Plug

- CLEAN, COMPACT DESIGN
- STREAMLINED
- LOW PROFILE
- SIDE-EXITING CORDS
- PLUG & PLAY
- 6' AC CORD & PLUG (FLAT PLUG STANDARD)
- CUSTOMIZABLE CONFIGURATIONS AND FINISHES
- UL LISTED FOR MOUNTING IN FURNITURE
- 15A

## **Modules/Ports:**

- R Switched AC (Rocker Switch)
- A Tamper Resistant AC Receptacle
- 6 CAT 6

TOP