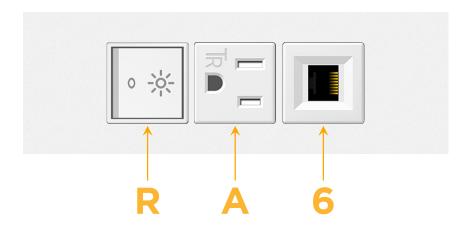

## **Modules/Ports:**

- R Switched AC (Rocker Switch)
- A Tamper Resistant AC Receptacle
- 6 CAT 6

TOP