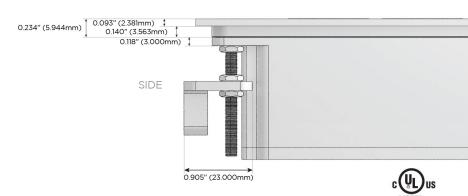

## **Modules/Ports:**

- R Switched AC (Rocker Switch)
- A Tamper Resistant AC Receptacle
- 6 CAT 6

TOP