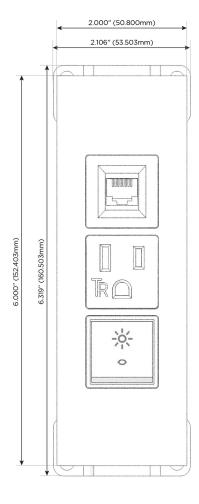

# **Modules/Ports:**

- R Switched AC (Rocker Switch)
- A Tamper Resistant AC Receptacle
- 6 CAT 6

TOP