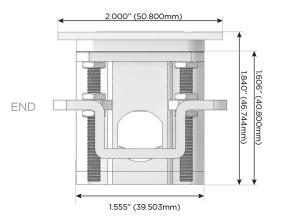

## Plug:

Supplied with Low Profile Flat 45° Angle 120 VAC Plug

Optional Standard Straight 120 VAC Plug

Optional Straight 120 VAC Pass-through Plug

- CLEAN, COMPACT DESIGN
- STREAMLINED
- LOW PROFILE
- SIDE-EXITING CORDS
- PLUG & PLAY
- 6' AC CORD & PLUG (FLAT PLUG STANDARD)
- CUSTOMIZABLE CONFIGURATIONS AND FINISHES
- UL LISTED FOR MOUNTING IN FURNITURE
- 15A