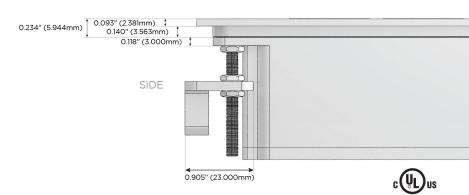

ging Port)
- S USB-C (25W High Speed Charging Port)
- R Switched AC (Rocker Switch)
- **D** Dimmer Switch

## Plug:

Supplied with Low Profile Flat 45° Angle 120 VAC Plug

Optional Standard Straight 120 VAC Plug

Optional Straight 120 VAC Pass-through Plug

- CLEAN, COMPACT DESIGN
- STREAMLINED
- LOW PROFILE
- SIDE-EXITING CORDS
- PLUG & PLAY
- 6' AC CORD & PLUG (FLAT PLUG STANDARD)
- CUSTOMIZABLE CONFIGURATIONS AND FINISHES
- UL LISTED FOR MOUNTING IN FURNITURE
- 15A





## AC POWER & DATA CONNECTIVITY SOLUTION

M-POWER-3TW-RA6-BZATP

# Distributed by

MORMAX

Mormax Company, Inc.
8 Westchester Plaza

Elmsford, NY 10523

914-699-0101

sales@mormax.com mormax.com

#### Specs:

# **Modules/Ports:**

- R Switched AC (Rocker Switch)
- A Tamper Resistant AC Receptacle
- 6 CAT 6

TOP