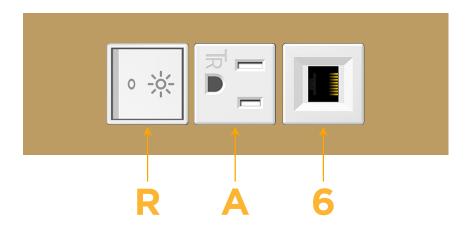

# **Modules/Ports:**

- R Switched AC (Rocker Switch)
- A Tamper Resistant AC Receptacle
- 6 CAT 6

TOP