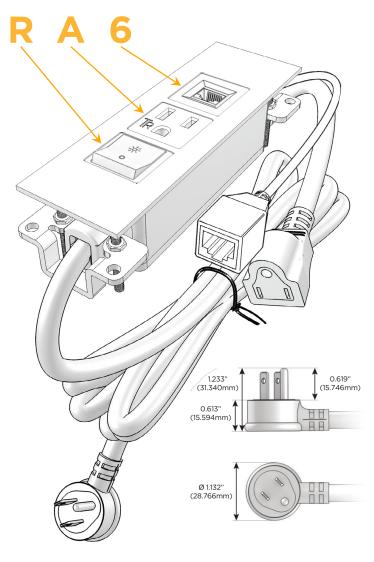

#### AC POWER & DATA CONNECTIVITY SOLUTION

M-POWER-3TW-RA6-BZATP

Distributed by

Mormax Company, Inc.
8 Westchester Plaza

Elmsford, NY 10523

914-699-0101 sales@mormax.com

sales@mormo mormax.com

Metro Light & Power's line of power & data solutions offers sophisticated design elements combined with greater ease of installation. Streamlined and low-profile, enhanced by side-exiting cords, our outlets advance the industry with their cutting edge look and feel. We believe flexibility is key, and we provide a variety of mounting options, including the ability to mount in limited spaces. Our outlets are available in many finishes and configurations, in addition to a custom color and finish capability for our clients.

## Plug:

Supplied with Low Profile Flat 45° Angle 120 VAC Plug

Optional Standard Straight 120 VAC Plug

Optional Straight 120 VAC Pass-through Plug

- CLEAN, COMPACT DESIGN
- STREAMLINED
- LOW PROFILE
- SIDE-EXITING CORDS
- PLUG & PLAY
- 6' AC CORD & PLUG (FLAT PLUG STANDARD)
- CUSTOMIZABLE CONFIGURATIONS AND FINISHES
- UL LISTED FOR MOUNTING IN FURNITURE
- 15A

# **Modules/Ports:**

- R Switched AC (Rocker Switch)
- A Tamper Resistant AC Receptacle
- 6 CAT 6

TOP