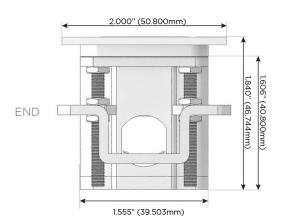

## AC POWER & DATA CONNECTIVITY SOLUTION

M-POWER-3TW-RA6-BZ5ATP

Specs:

# Distributed by

Mormax Company, Inc.
8 Westchester Plaza

Elmsford, NY 10523

914-699-0101

sales@mormax.com
mormax.com

Modules/Ports:

- R Switched AC (Rocker Switch)
- A Tamper Resistant AC Receptacle
- 6 CAT 6