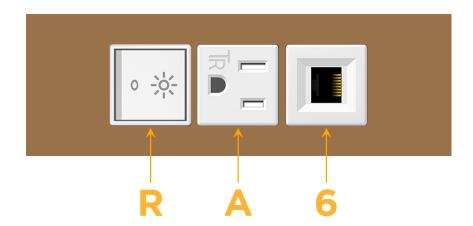

# Distributed by

Mormax Company, Inc.
8 Westchester Plaza

Elmsford, NY 10523

914-699-0101

sales@mormax.com
mormax.com

Modules/Ports:

- R Switched AC (Rocker Switch)
- A Tamper Resistant AC Receptacle
- 6 CAT 6