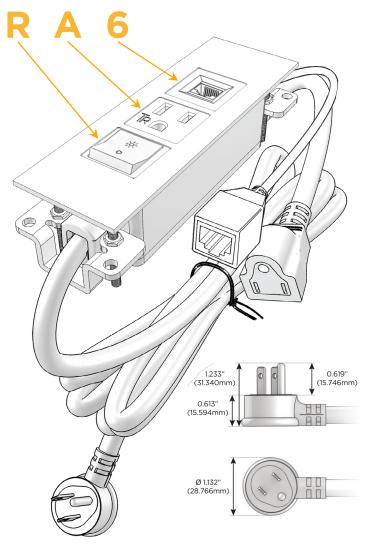

## Plug:

Supplied with Low Profile Flat 45° Angle 120 VAC

Optional Standard Straight 120 VAC Plug

Optional Straight 120 VAC Pass-through Plug

- CLEAN, COMPACT DESIGN
- **STREAMLINED**
- LOW PROFILE
- SIDE-EXITING CORDS
- **PLUG & PLAY**
- 6' AC CORD & PLUG (FLAT PLUG STANDARD)
- **CUSTOMIZABLE CONFIGURATIONS AND FINISHES**
- **UL LISTED FOR MOUNTING IN FURNITURE**
- 15A

# Distributed by

Mormax Company, Inc.
8 Westchester Plaza

Elmsford, NY 10523

914-699-0101

sales@mormax.com
mormax.com

Modules/Ports:

- R Switched AC (Rocker Switch)
- A Tamper Resistant AC Receptacle
- 6 CAT 6