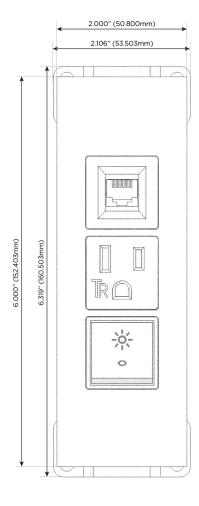

## AC POWER & DATA CONNECTIVITY SOLUTION

M-POWER-3TW-RA6-BZ5ATP

Specs:

# Distributed by

Mormax Company, Inc.
8 Westchester Plaza

Elmsford, NY 10523

914-699-0101

sales@mormax.com
mormax.com

Modules/Ports:

- R Switched AC (Rocker Switch)
- A Tamper Resistant AC Receptacle
- 6 CAT 6