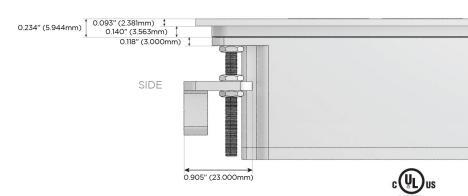

## AC POWER & DATA CONNECTIVITY SOLUTION

M-POWER-3TW-RA6-BZ5ATP

Specs:

# Distributed by

Mormax Company, Inc.
8 Westchester Plaza

Elmsford, NY 10523

914-699-0101

sales@mormax.com
mormax.com

Modules/Ports:

- R Switched AC (Rocker Switch)
- A Tamper Resistant AC Receptacle
- 6 CAT 6