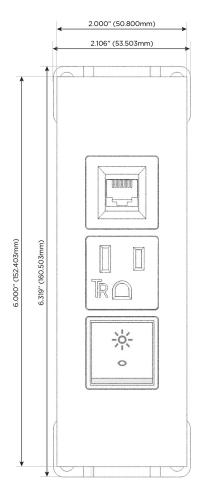

#### **Module/Port Options:**

- **Tamper Resistant AC Receptacle**
- USB-A & USB-C (20W)
- Double USB-A (Fast Charging Ports 18W)
- **HDMI**
- CAT 6
- 12 RJ 12
- X Switched AC
- 3-Way Switch (Low Voltage)
- V USB-C (45W High Speed Charging Port)
- USB-C (25W High Speed Charging Port)
- R Switched AC (Rocker Switch)
- D Dimmer Switch

## **Modules/Ports:**

- R Switched AC (Rocker Switch)
- A Tamper Resistant AC Receptacle
- 6 CAT 6

TOP