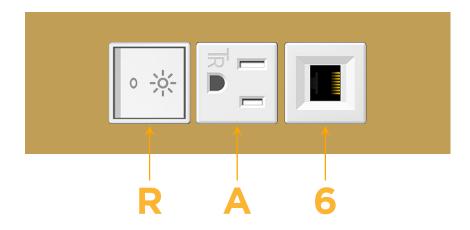

## **Modules/Ports:**

- R Switched AC (Rocker Switch)
- A Tamper Resistant AC Receptacle
- 6 CAT 6

TOP