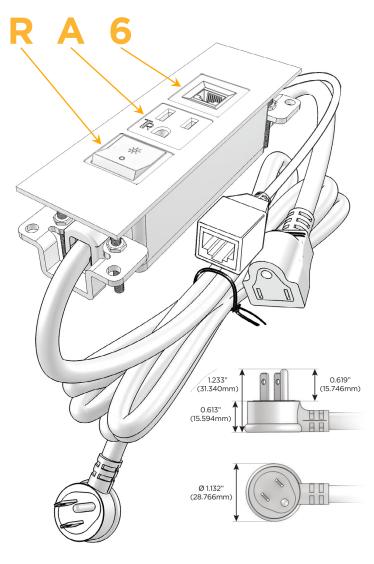

#### Plug:

Supplied with Low Profile Flat 45° Angle 120 VAC

Optional Standard Straight 120 VAC Plug

Optional Straight 120 VAC Pass-through Plug

- CLEAN, COMPACT DESIGN
- **STREAMLINED**
- LOW PROFILE
- SIDE-EXITING CORDS
- **PLUG & PLAY**
- 6' AC CORD & PLUG (FLAT PLUG STANDARD)
- **CUSTOMIZABLE CONFIGURATIONS AND FINISHES**
- **UL LISTED FOR MOUNTING IN FURNITURE**
- 15A

## **Modules/Ports:**

- R Switched AC (Rocker Switch)
- A Tamper Resistant AC Receptacle
- 6 CAT 6

TOP