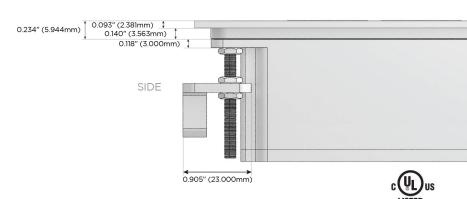

Charging Port)
- USB-C (25W High Speed Charging Port)
- R Switched AC (Rocker Switch)
- D Dimmer Switch

### Plug:

Supplied with Low Profile Flat 45° Angle 120 VAC

Optional Standard Straight 120 VAC Plug

Optional Straight 120 VAC Pass-through Plug

- CLEAN, COMPACT DESIGN
- **STREAMLINED**
- LOW PROFILE
- SIDE-EXITING CORDS
- **PLUG & PLAY**
- 6' AC CORD & PLUG (FLAT PLUG STANDARD)
- **CUSTOMIZABLE CONFIGURATIONS AND FINISHES**
- **UL LISTED FOR MOUNTING IN FURNITURE**
- 15A





### AC POWER & DATA CONNECTIVITY SOLUTION

M-POWER-3TW-RA6-BRAATP

Specs:

# Distributed by



Mormax Company, Inc.
8 Westchester Plaza

Elmsford, NY 10523

914-699-0101

sales@mormax.com
mormax.com

**Modules/Ports:** 

- R Switched AC (Rocker Switch)
- A Tamper Resistant AC Receptacle
- 6 CAT 6

TOP