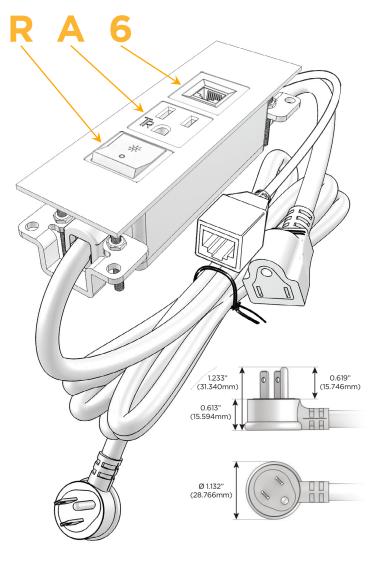

### Plug:

Supplied with Low Profile Flat 45° Angle 120 VAC

Optional Standard Straight 120 VAC Plug

Optional Straight 120 VAC Pass-through Plug

- CLEAN, COMPACT DESIGN
- **STREAMLINED**
- LOW PROFILE
- SIDE-EXITING CORDS
- **PLUG & PLAY**
- 6' AC CORD & PLUG (FLAT PLUG STANDARD)
- **CUSTOMIZABLE CONFIGURATIONS AND FINISHES**
- **UL LISTED FOR MOUNTING IN FURNITURE**
- 15A

# Distributed by

Mormax Company, Inc.
8 Westchester Plaza

Elmsford, NY 10523

914-699-0101

sales@mormax.com
mormax.com

**Modules/Ports:** 

- R Switched AC (Rocker Switch)
- A Tamper Resistant AC Receptacle
- 6 CAT 6