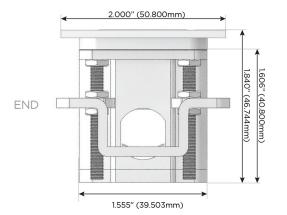

d Charging Port)
- USB-C (25W High Speed Charging Port)
- R Switched AC (Rocker Switch)
- D Dimmer Switch

### Plug:

Supplied with Low Profile Flat 45° Angle 120 VAC

Optional Standard Straight 120 VAC Plug

Optional Straight 120 VAC Pass-through Plug

- CLEAN, COMPACT DESIGN
- **STREAMLINED**
- LOW PROFILE
- SIDE-EXITING CORDS
- **PLUG & PLAY**
- 6' AC CORD & PLUG (FLAT PLUG STANDARD)
- **CUSTOMIZABLE CONFIGURATIONS AND FINISHES**
- **UL LISTED FOR MOUNTING IN FURNITURE**
- 15A





### AC POWER & DATA CONNECTIVITY SOLUTION

M-POWER-3TW-RA6-BRAATP

Specs:

# Distributed by



Mormax Company, Inc.
8 Westchester Plaza

Elmsford, NY 10523

914-699-0101

sales@mormax.com
mormax.com

**Modules/Ports:** 

- R Switched AC (Rocker Switch)
- A Tamper Resistant AC Receptacle
- 6 CAT 6

TOP