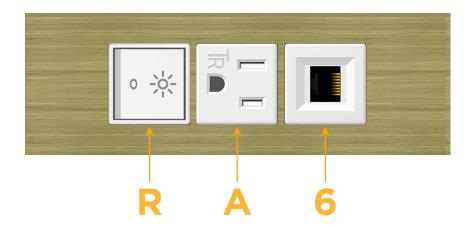

# Distributed by

Mormax Company, Inc.
8 Westchester Plaza

Elmsford, NY 10523

914-699-0101

sales@mormax.com
mormax.com

**Modules/Ports:** 

- R Switched AC (Rocker Switch)
- A Tamper Resistant AC Receptacle
- 6 CAT 6