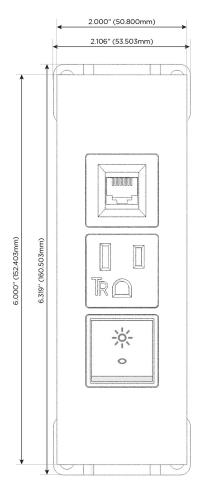

### **Module/Port Options:**

- **Tamper Resistant AC Receptacle**
- USB-A & USB-C (20W)
- Double USB-A (Fast Charging Ports 18W)
- **HDMI**
- CAT 6
- 12 RJ 12
- X Switched AC
- 3-Way Switch (Low Voltage)
- V USB-C (45W High Speed Charging Port)
- USB-C (25W High Speed Charging Port)
- R Switched AC (Rocker Switch)
- D Dimmer Switch

# Distributed by

Mormax Company, Inc.
8 Westchester Plaza

Elmsford, NY 10523

914-699-0101

sales@mormax.com
mormax.com

**Modules/Ports:** 

- R Switched AC (Rocker Switch)
- A Tamper Resistant AC Receptacle
- 6 CAT 6