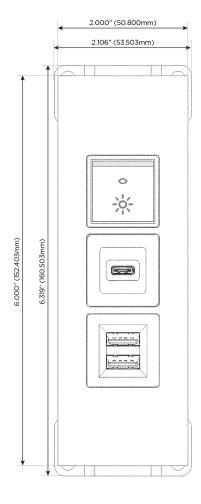

#### **Module/Port Options:**

- **Tamper Resistant AC Receptacle**
- USB-A & USB-C (20W)
- Double USB-A (Fast Charging Ports 18W)
- **HDMI**
- CAT 6
- 12 RJ 12
- X Switched AC
- 3-Way Switch (Low Voltage)
- V USB-C (45W High Speed Charging Port)
- USB-C (25W High Speed Charging Port)
- R Switched AC (Rocker Switch)
- D **Dimmer Switch**

#### Plug:

Supplied with Low Profile Flat 45° Angle 120 VAC

Optional Standard Straight 120 VAC Plug

Optional Straight 120 VAC Pass-through Plug

- CLEAN, COMPACT DESIGN
- **STREAMLINED**
- LOW PROFILE
- SIDE-EXITING CORDS
- **PLUG & PLAY**
- 6' AC CORD & PLUG (FLAT PLUG STANDARD)
- **CUSTOMIZABLE CONFIGURATIONS AND FINISHES**
- **UL LISTED FOR MOUNTING IN FURNITURE**
- 15A

## **Modules/Ports:**

- M Double USB-A (Fast Charging Ports 18W)
- S USB-C (25W High Speed Charging Port)
- R Switched AC (Rocker Switch)

TOP