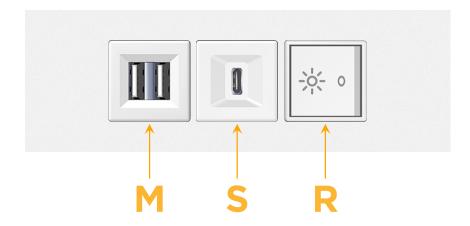

## **Modules/Ports:**

- M Double USB-A (Fast Charging Ports 18W)
- S USB-C (25W High Speed Charging Port)
- R Switched AC (Rocker Switch)

TOP