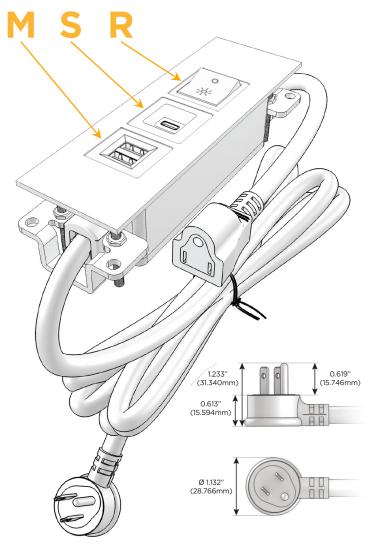

#### **Module/Port Options:**

- **Tamper Resistant AC Receptacle**
- USB-A & USB-C (20W)
- Double USB-A (Fast Charging Ports 18W)
- **HDMI**
- CAT 6
- 12 RJ 12
- X Switched AC
- 3-Way Switch (Low Voltage)
- V USB-C (45W High Speed Charging Port)
- USB-C (25W High Speed Charging Port)
- R Switched AC (Rocker Switch)
- D **Dimmer Switch**

#### Plug:

Supplied with Low Profile Flat 45° Angle 120 VAC

Optional Standard Straight 120 VAC Plug

Optional Straight 120 VAC Pass-through Plug

- CLEAN, COMPACT DESIGN
- **STREAMLINED**
- LOW PROFILE
- SIDE-EXITING CORDS
- **PLUG & PLAY**
- 6' AC CORD & PLUG (FLAT PLUG STANDARD)
- **CUSTOMIZABLE CONFIGURATIONS AND FINISHES**
- **UL LISTED FOR MOUNTING IN FURNITURE**
- 15A

## **Modules/Ports:**

- M Double USB-A (Fast Charging Ports 18W)
- S USB-C (25W High Speed Charging Port)
- R Switched AC (Rocker Switch)

TOP