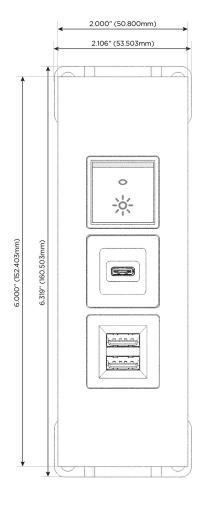

### **Module/Port Options:**

- A Tamper Resistant AC Receptacle
- E USB-A & USB-C (20W)
- M Double USB-A (Fast Charging Ports 18W)
- H HDMI
- 6 CAT 6
- 12 RJ 12
- X Switched AC
- Y 3-Way Switch (Low Voltage)
- V USB-C (45W High Speed Charging Port)
- S USB-C (25W High Speed Charging Port)
- R Switched AC (Rocker Switch)
- **D** Dimmer Switch

# **Modules/Ports:**

- M Double USB-A (Fast Charging Ports 18W)
- S USB-C (25W High Speed Charging Port)
- R Switched AC (Rocker Switch)

TOP