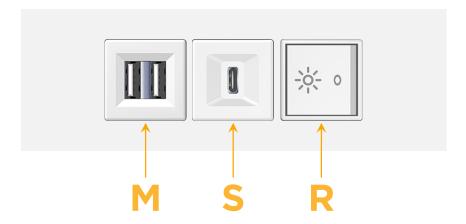

# **Modules/Ports:**

- M Double USB-A (Fast Charging Ports 18W)
- S USB-C (25W High Speed Charging Port)
- R Switched AC (Rocker Switch)

TOP