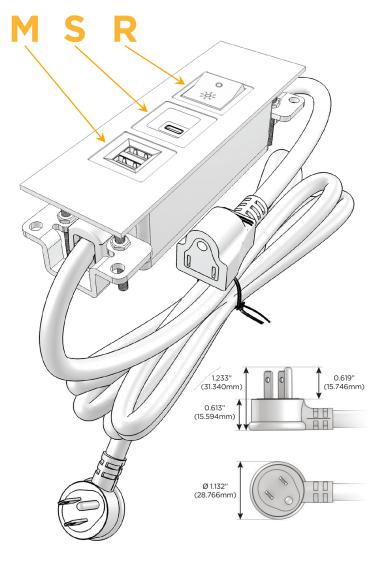

### Plug:

Supplied with Low Profile Flat 45° Angle 120 VAC Plug

Optional Standard Straight 120 VAC Plug

Optional Straight 120 VAC Pass-through Plug

- CLEAN, COMPACT DESIGN
- STREAMLINED
- LOW PROFILE
- SIDE-EXITING CORDS
- PLUG & PLAY
- 6' AC CORD & PLUG (FLAT PLUG STANDARD)
- CUSTOMIZABLE CONFIGURATIONS AND FINISHES
- UL LISTED FOR MOUNTING IN FURNITURE
- 15A

# **Modules/Ports:**

- M Double USB-A (Fast Charging Ports 18W)
- S USB-C (25W High Speed Charging Port)
- R Switched AC (Rocker Switch)

TOP