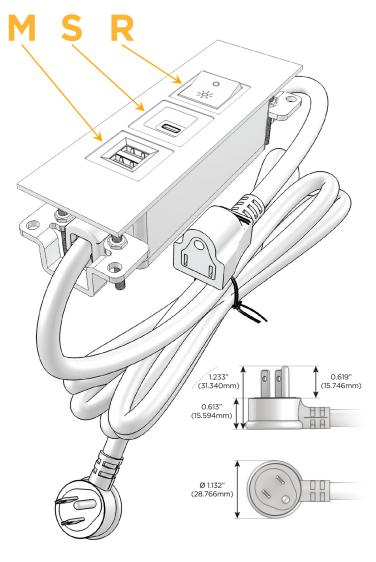

#### AC POWER & DATA CONNECTIVITY SOLUTION

M-POWER-3TW-MSR-SS8TP

Distributed by

Mormax Company, Inc.

914-699-0101

sales@mormax.com 8 Westchester Plaza mormax.com Elmsford, NY 10523

Metro Light & Power's line of power & data solutions offers sophisticated design elements combined with greater ease of installation. Streamlined and low-profile, enhanced by side-exiting cords, our outlets advance the industry with their cutting edge look and feel. We believe flexibility is key, and we provide a variety of mounting options, including the ability to mount in limited spaces. Our outlets are available in many finishes and configurations, in addition to a custom color and finish capability for our clients.

### Plug:

Supplied with Low Profile Flat 45° Angle 120 VAC

Optional Standard Straight 120 VAC Plug

Optional Straight 120 VAC Pass-through Plug

- CLEAN, COMPACT DESIGN
- **STREAMLINED**
- LOW PROFILE
- SIDE-EXITING CORDS
- **PLUG & PLAY**
- 6' AC CORD & PLUG (FLAT PLUG STANDARD)
- **CUSTOMIZABLE CONFIGURATIONS AND FINISHES**
- **UL LISTED FOR MOUNTING IN FURNITURE**
- 15A

# **Modules/Ports:**

- Double USB-A (Fast Charging Ports 18W)
- USB-C (25W High Speed Charging Port)
- Switched AC (Rocker Switch)

TOP