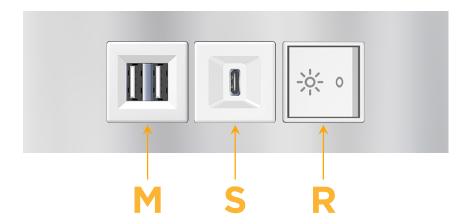

### **Module/Port Options:**

- **Tamper Resistant AC Receptacle**
- USB-A & USB-C (20W)
- Double USB-A (Fast Charging Ports 18W)
- **HDMI**
- CAT 6
- 12 RJ 12
- X Switched AC
- 3-Way Switch (Low Voltage)
- V USB-C (45W High Speed Charging Port)
- USB-C (25W High Speed Charging Port)
- R Switched AC (Rocker Switch)
- D **Dimmer Switch**

# **Modules/Ports:**

- Double USB-A (Fast Charging Ports 18W)
- USB-C (25W High Speed Charging Port)
- Switched AC (Rocker Switch)

TOP