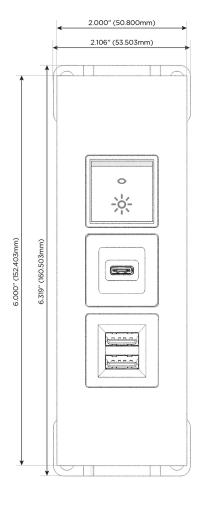

# **Modules/Ports:**

- Double USB-A (Fast Charging Ports 18W)
- USB-C (25W High Speed Charging Port)
- Switched AC (Rocker Switch)

TOP