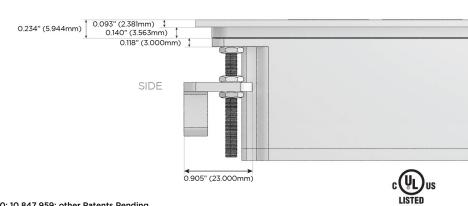

### Plug:

Supplied with Low Profile Flat 45° Angle 120 VAC

Optional Standard Straight 120 VAC Plug

Optional Straight 120 VAC Pass-through Plug

- CLEAN, COMPACT DESIGN
- **STREAMLINED**
- LOW PROFILE
- SIDE-EXITING CORDS
- **PLUG & PLAY**
- 6' AC CORD & PLUG (FLAT PLUG STANDARD)
- **CUSTOMIZABLE CONFIGURATIONS AND FINISHES**
- **UL LISTED FOR MOUNTING IN FURNITURE**
- 15A