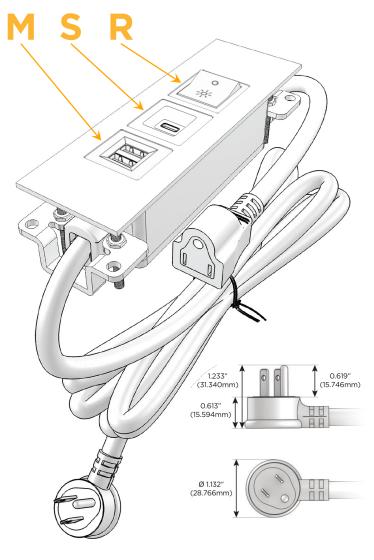

### Plug:

Supplied with Low Profile Flat 45° Angle 120 VAC

Optional Standard Straight 120 VAC Plug

Optional Straight 120 VAC Pass-through Plug

- CLEAN, COMPACT DESIGN
- **STREAMLINED**
- LOW PROFILE
- SIDE-EXITING CORDS
- **PLUG & PLAY**
- 6' AC CORD & PLUG (FLAT PLUG STANDARD)
- **CUSTOMIZABLE CONFIGURATIONS AND FINISHES**
- **UL LISTED FOR MOUNTING IN FURNITURE**
- 15A

# **Modules/Ports:**

- M Double USB-A (Fast Charging Ports 18W)
- S USB-C (25W High Speed Charging Port)
- R Switched AC (Rocker Switch)

TOP