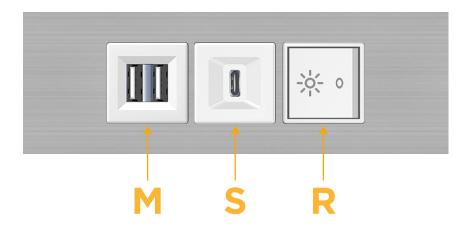

# **Modules/Ports:**

- M Double USB-A (Fast Charging Ports 18W)
- S USB-C (25W High Speed Charging Port)
- R Switched AC (Rocker Switch)

TOP