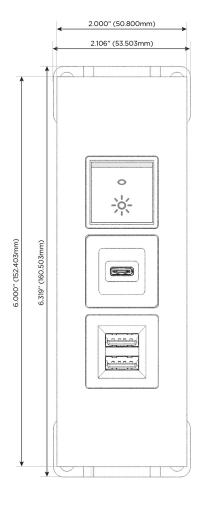

### **Module/Port Options:**

- **Tamper Resistant AC Receptacle**
- USB-A & USB-C (20W)
- Double USB-A (Fast Charging Ports 18W)
- **HDMI**
- CAT 6
- 12 RJ 12
- X Switched AC
- 3-Way Switch (Low Voltage)
- V USB-C (45W High Speed Charging Port)
- USB-C (25W High Speed Charging Port)
- R Switched AC (Rocker Switch)
- D Dimmer Switch

# **Modules/Ports:**

- M Double USB-A (Fast Charging Ports 18W)
- S USB-C (25W High Speed Charging Port)
- R Switched AC (Rocker Switch)

TOP