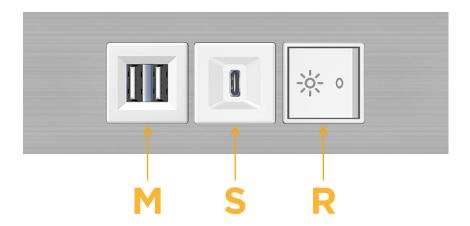

## **Modules/Ports:**

- M Double USB-A (Fast Charging Ports 18W)
- S USB-C (25W High Speed Charging Port)
- R Switched AC (Rocker Switch)

TOP