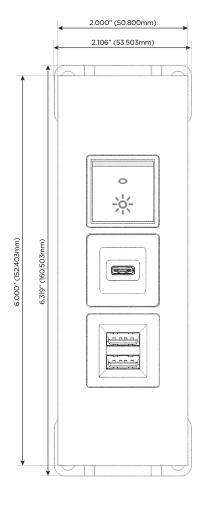

#### AC POWER & DATA CONNECTIVITY SOLUTION

M-POWER-3TW-MSR-SS4ATP

Specs:

## **Modules/Ports:**

- M Double USB-A (Fast Charging Ports 18W)
- S USB-C (25W High Speed Charging Port)
- R Switched AC (Rocker Switch)

TOP