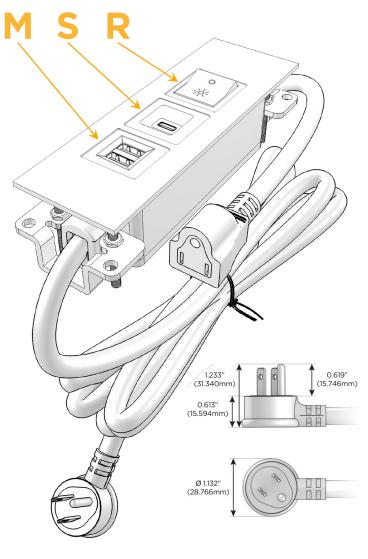

#### Plug:

Supplied with Low Profile Flat 45° Angle 120 VAC

Optional Standard Straight 120 VAC Plug

Optional Straight 120 VAC Pass-through Plug

- CLEAN, COMPACT DESIGN
- **STREAMLINED**
- LOW PROFILE
- SIDE-EXITING CORDS
- **PLUG & PLAY**
- 6' AC CORD & PLUG (FLAT PLUG STANDARD)
- **CUSTOMIZABLE CONFIGURATIONS AND FINISHES**
- **UL LISTED FOR MOUNTING IN FURNITURE**
- 15A

## **Modules/Ports:**

- M Double USB-A (Fast Charging Ports 18W)
- S USB-C (25W High Speed Charging Port)
- R Switched AC (Rocker Switch)

TOP