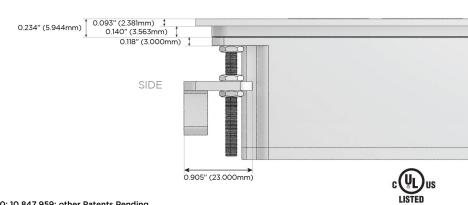

ging Port)
- R Switched AC (Rocker Switch)
- D Dimmer Switch

#### Plug:

Supplied with Low Profile Flat 45° Angle 120 VAC

Optional Standard Straight 120 VAC Plug

Optional Straight 120 VAC Pass-through Plug

- CLEAN, COMPACT DESIGN
- **STREAMLINED**
- LOW PROFILE
- SIDE-EXITING CORDS
- **PLUG & PLAY**
- 6' AC CORD & PLUG (FLAT PLUG STANDARD)
- **CUSTOMIZABLE CONFIGURATIONS AND FINISHES**
- **UL LISTED FOR MOUNTING IN FURNITURE**
- 15A





#### AC POWER & DATA CONNECTIVITY SOLUTION

M-POWER-3TW-MSR-SS4ATP

Specs:

# Distributed by



Mormax Company, Inc.
8 Westchester Plaza

Elmsford, NY 10523

914-699-0101

sales@mormax.com
mormax.com

## **Modules/Ports:**

- M Double USB-A (Fast Charging Ports 18W)
- S USB-C (25W High Speed Charging Port)
- R Switched AC (Rocker Switch)

TOP