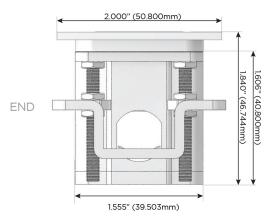

arging Port)
- R Switched AC (Rocker Switch)
- D Dimmer Switch

#### Plug:

Supplied with Low Profile Flat 45° Angle 120 VAC

Optional Standard Straight 120 VAC Plug

Optional Straight 120 VAC Pass-through Plug

- CLEAN, COMPACT DESIGN
- **STREAMLINED**
- LOW PROFILE
- SIDE-EXITING CORDS
- **PLUG & PLAY**
- 6' AC CORD & PLUG (FLAT PLUG STANDARD)
- **CUSTOMIZABLE CONFIGURATIONS AND FINISHES**
- **UL LISTED FOR MOUNTING IN FURNITURE**
- 15A





#### AC POWER & DATA CONNECTIVITY SOLUTION

M-POWER-3TW-MSR-SS4ATP

Specs:

# Distributed by



Mormax Company, Inc.
8 Westchester Plaza

Elmsford, NY 10523

914-699-0101

sales@mormax.com
mormax.com

## **Modules/Ports:**

- M Double USB-A (Fast Charging Ports 18W)
- S USB-C (25W High Speed Charging Port)
- R Switched AC (Rocker Switch)

TOP