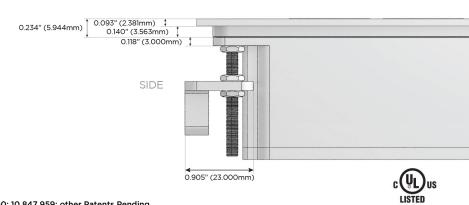

## AC POWER & DATA CONNECTIVITY SOLUTION

M-POWER-3TW-MSR-SATP

Specs:

Distributed by

Mormax Company, Inc.
8 Westchester Plaza

Elmsford, NY 10523

8

914-699-0101

sales@mormax.com
mormax.com

Modules/Ports:

- M Double USB-A (Fast Charging Ports 18W)
- S USB-C (25W High Speed Charging Port)
- R Switched AC (Rocker Switch)

TOP