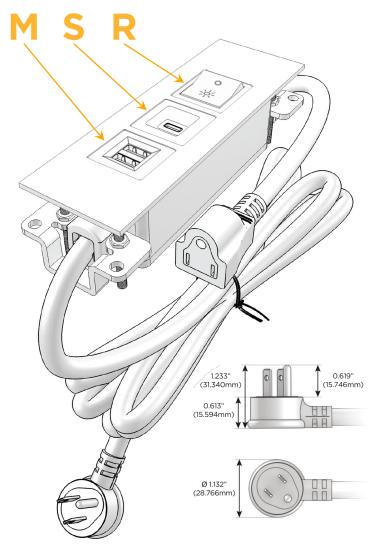

# Plug:

Supplied with Low Profile Flat 45° Angle 120 VAC

Optional Standard Straight 120 VAC Plug

Optional Straight 120 VAC Pass-through Plug

- CLEAN, COMPACT DESIGN
- **STREAMLINED**
- LOW PROFILE
- SIDE-EXITING CORDS
- **PLUG & PLAY**
- 6' AC CORD & PLUG (FLAT PLUG STANDARD)
- **CUSTOMIZABLE CONFIGURATIONS AND FINISHES**
- **UL LISTED FOR MOUNTING IN FURNITURE**
- 15A

sales@mormax.com
mormax.com

Modules/Ports:

- M Double USB-A (Fast Charging Ports 18W)
- S USB-C (25W High Speed Charging Port)
- R Switched AC (Rocker Switch)

TOP