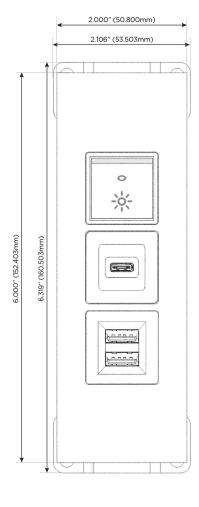

#### Trim Plate Finish: SATIN NICKEL (ABS)

Custom Finishes Available

M-POWER-3TW-MSR-SATP

sales@mormax.com
mormax.com

Modules/Ports:

- M Double USB-A (Fast Charging Ports 18W)
- S USB-C (25W High Speed Charging Port)
- R Switched AC (Rocker Switch)

TOP