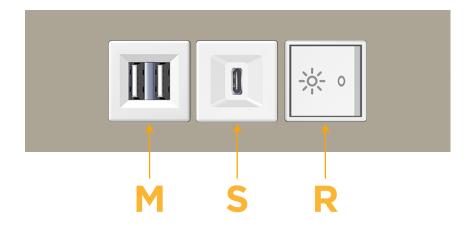

sales@mormax.com
mormax.com

Modules/Ports:

- M Double USB-A (Fast Charging Ports 18W)
- S USB-C (25W High Speed Charging Port)
- R Switched AC (Rocker Switch)

TOP