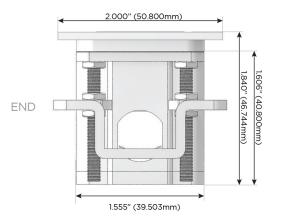

## AC POWER & DATA CONNECTIVITY SOLUTION

M-POWER-3TW-MSR-SATP

Specs:

Distributed by

Mormax Company, Inc.
8 Westchester Plaza

Elmsford, NY 10523

8

914-699-0101

sales@mormax.com
mormax.com

Modules/Ports:

- M Double USB-A (Fast Charging Ports 18W)
- S USB-C (25W High Speed Charging Port)
- R Switched AC (Rocker Switch)

TOP