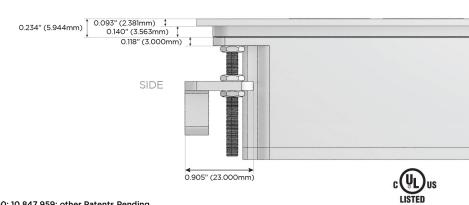

#### AC POWER & DATA CONNECTIVITY SOLUTION

M-POWER-3TW-MSR-MATP

# Distributed by

Mormax Company, Inc.

<u>&</u>

914-699-0101

sales@mormax.com
mormax.com

8 Westchester Plaza Elmsford, NY 10523

Specs:

## Modules/Ports:

- M Double USB-A (Fast Charging Ports 18W)
- S USB-C (25W High Speed Charging Port)
- R Switched AC (Rocker Switch)

TOP