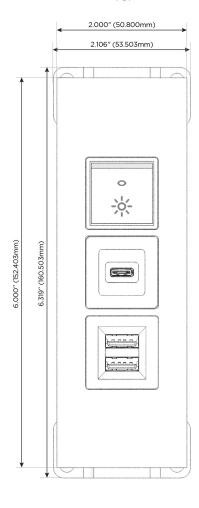

## Modules/Ports:

- M Double USB-A (Fast Charging Ports 18W)
- S USB-C (25W High Speed Charging Port)
- R Switched AC (Rocker Switch)

TOP