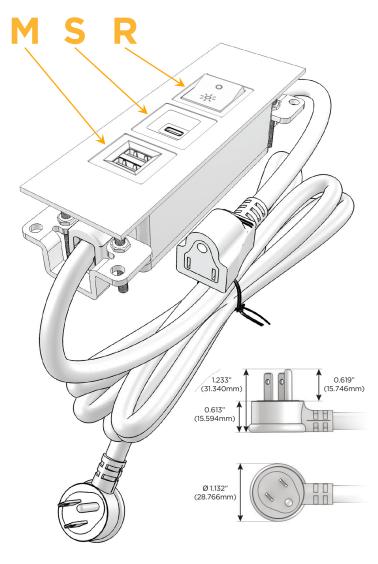

#### Plug:

Supplied with Low Profile Flat 45° Angle 120 VAC

Optional Standard Straight 120 VAC Plug

Optional Straight 120 VAC Pass-through Plug

- CLEAN, COMPACT DESIGN
- **STREAMLINED**
- LOW PROFILE
- SIDE-EXITING CORDS
- **PLUG & PLAY**
- 6' AC CORD & PLUG (FLAT PLUG STANDARD)
- **CUSTOMIZABLE CONFIGURATIONS AND FINISHES**
- **UL LISTED FOR MOUNTING IN FURNITURE**
- 15A

## Modules/Ports:

- M Double USB-A (Fast Charging Ports 18W)
- S USB-C (25W High Speed Charging Port)
- R Switched AC (Rocker Switch)

TOP