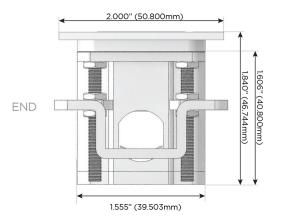

#### AC POWER & DATA CONNECTIVITY SOLUTION

M-POWER-3TW-MSR-MATP

# Distributed by

Mormax Company, Inc.

<u>&</u>

914-699-0101

sales@mormax.com
mormax.com

8 Westchester Plaza Elmsford, NY 10523

Specs:

## Modules/Ports:

- M Double USB-A (Fast Charging Ports 18W)
- S USB-C (25W High Speed Charging Port)
- R Switched AC (Rocker Switch)

TOP