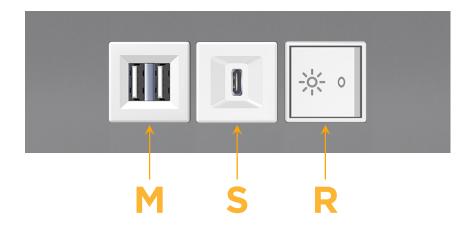

## Modules/Ports:

- M Double USB-A (Fast Charging Ports 18W)
- S USB-C (25W High Speed Charging Port)
- R Switched AC (Rocker Switch)

TOP