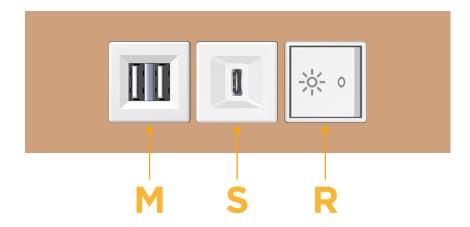

### **Module/Port Options:**

- **Tamper Resistant AC Receptacle**
- USB-A & USB-C (20W)
- Double USB-A (Fast Charging Ports 18W)
- **HDMI**
- CAT 6
- 12 RJ 12
- X Switched AC
- 3-Way Switch (Low Voltage)
- V USB-C (45W High Speed Charging Port)
- USB-C (25W High Speed Charging Port)
- R Switched AC (Rocker Switch)
- D Dimmer Switch

#### Specs: **Modules/Ports:**

- Double USB-A (Fast Charging Ports 18W)
- USB-C (25W High Speed Charging Port)
- Switched AC (Rocker Switch)

TOP