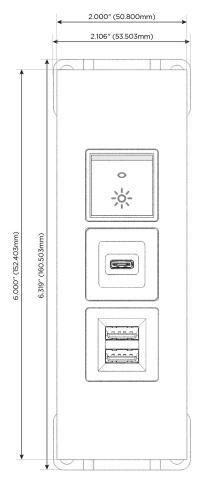

### **Module/Port Options:**

- **Tamper Resistant AC Receptacle**
- USB-A & USB-C (20W)
- Double USB-A (Fast Charging Ports 18W)
- **HDMI**
- CAT 6
- 12 RJ 12
- X Switched AC
- 3-Way Switch (Low Voltage)
- V USB-C (45W High Speed Charging Port)
- USB-C (25W High Speed Charging Port)
- R Switched AC (Rocker Switch)
- D Dimmer Switch

#### Specs: **Modules/Ports:**

- Double USB-A (Fast Charging Ports 18W)
- USB-C (25W High Speed Charging Port)
- Switched AC (Rocker Switch)

TOP