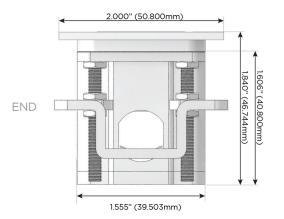

### Plug:

Supplied with Low Profile Flat 45° Angle 120 VAC

Optional Standard Straight 120 VAC Plug

Optional Straight 120 VAC Pass-through Plug

- CLEAN, COMPACT DESIGN
- **STREAMLINED**
- LOW PROFILE
- SIDE-EXITING CORDS
- **PLUG & PLAY**
- 6' AC CORD & PLUG (FLAT PLUG STANDARD)
- **CUSTOMIZABLE CONFIGURATIONS AND FINISHES**
- **UL LISTED FOR MOUNTING IN FURNITURE**
- 15A