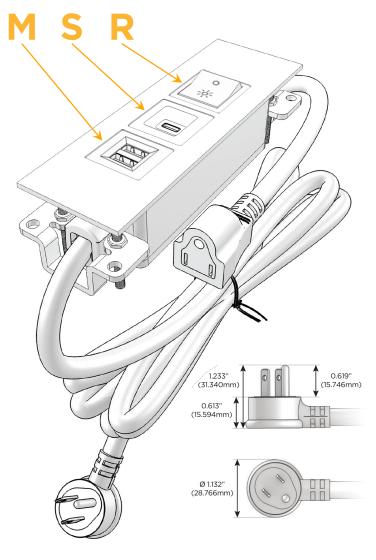

### Plug:

Supplied with Low Profile Flat 45° Angle 120 VAC

Optional Standard Straight 120 VAC Plug

Optional Straight 120 VAC Pass-through Plug

- CLEAN, COMPACT DESIGN
- **STREAMLINED**
- LOW PROFILE
- SIDE-EXITING CORDS
- **PLUG & PLAY**
- 6' AC CORD & PLUG (FLAT PLUG STANDARD)
- **CUSTOMIZABLE CONFIGURATIONS AND FINISHES**
- **UL LISTED FOR MOUNTING IN FURNITURE**
- 15A

### AC POWER & DATA CONNECTIVITY SOLUTION

M-POWER-3TW-MSR-CUATP