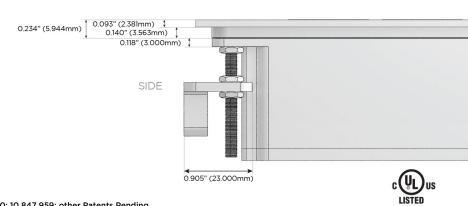

## Features:

### Plug:

Supplied with Low Profile Flat 45° Angle 120 VAC

Optional Standard Straight 120 VAC Plug

Optional Straight 120 VAC Pass-through Plug

- CLEAN, COMPACT DESIGN
- **STREAMLINED**
- LOW PROFILE
- SIDE-EXITING CORDS
- **PLUG & PLAY**
- 6' AC CORD & PLUG (FLAT PLUG STANDARD)
- **CUSTOMIZABLE CONFIGURATIONS AND FINISHES**
- **UL LISTED FOR MOUNTING IN FURNITURE**
- 15A