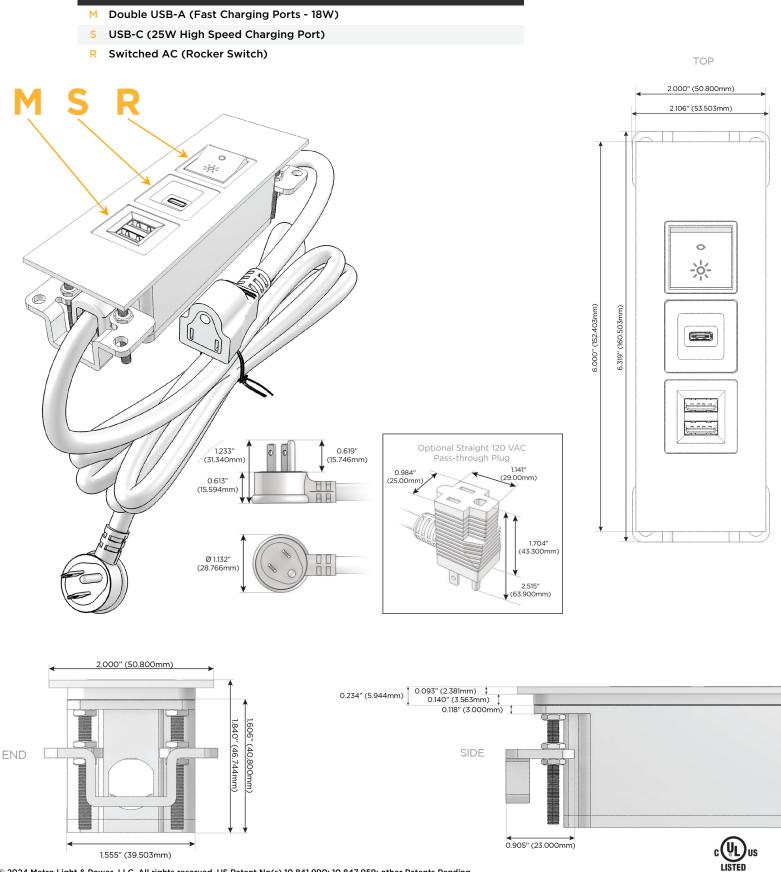

### Module/Port Options:

- A Tamper Resistant AC Receptacle
- E USB-A & USB-C (20W)
- M Double USB-A (Fast Charging Ports 18W)
- H HDMI
- 6 CAT 6
- 12 RJ 12
- X Switched AC
- Y 3-Way Switch (Low Voltage)
- V USB-C (45W High Speed Charging Port)
- S USB-C (25W High Speed Charging Port)
- R Switched AC (Rocker Switch)
- D Dimmer Switch

#### Plug:

Supplied with Low Profile Flat 45° Angle 120 VAC Plug

**Optional Standard Straight 120 VAC Plug** 

Optional Straight 120 VAC Pass-through Plug

- CLEAN, COMPACT DESIGN
- STREAMLINED
- LOW PROFILE
- SIDE-EXITING CORDS
- PLUG & PLAY
- 6' AC CORD & PLUG (FLAT PLUG STANDARD)
- CUSTOMIZABLE CONFIGURATIONS AND FINISHES
- UL LISTED FOR MOUNTING IN FURNITURE
- 15A

# AC POWER & DATA CONNECTIVITY SOLUTION

Modules/Ports:

M-POWER-3TW-MSR-CTP

Specs:

Mormax Company, Inc. 8 Westchester Plaza Elmsford, NY 10523

© 2024 Metro Light & Power, LLC. All rights reserved. US Patent No(s) 10,841,990; 10,847,959; other Patents Pending Metro Light & Power, LLC | 11 Smith St Englewood, NJ 07631 | T: 201-416-4160 | F: 208-979-4613 | info@metrolightandpower.com | www.metrolightandpower.com