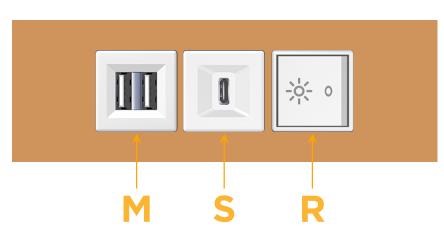

### Module/Port Options:

- A Tamper Resistant AC Receptacle
- E USB-A & USB-C (20W)
- M Double USB-A (Fast Charging Ports 18W)
- H HDMI
- 6 CAT 6
- 12 RJ 12
- X Switched AC
- Y 3-Way Switch (Low Voltage)
- V USB-C (45W High Speed Charging Port)
- S USB-C (25W High Speed Charging Port)
- R Switched AC (Rocker Switch)
- D Dimmer Switch