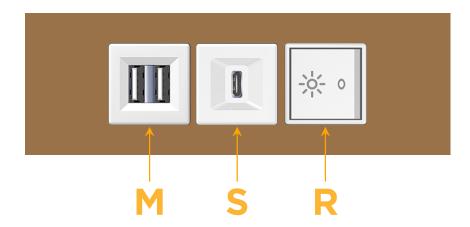

# **Modules/Ports:**

- M Double USB-A (Fast Charging Ports 18W)
- S USB-C (25W High Speed Charging Port)
- R Switched AC (Rocker Switch)

TOP