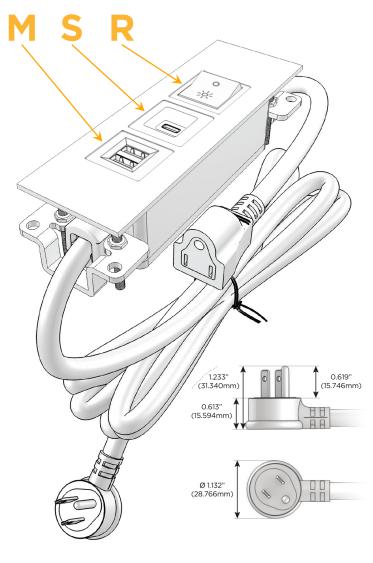

### **Module/Port Options:**

- **Tamper Resistant AC Receptacle**
- USB-A & USB-C (20W)
- Double USB-A (Fast Charging Ports 18W)
- **HDMI**
- CAT 6
- 12 RJ 12
- X Switched AC
- 3-Way Switch (Low Voltage)
- V USB-C (45W High Speed Charging Port)
- USB-C (25W High Speed Charging Port)
- R Switched AC (Rocker Switch)
- D Dimmer Switch

### Plug:

Supplied with Low Profile Flat 45° Angle 120 VAC

Optional Standard Straight 120 VAC Plug

Optional Straight 120 VAC Pass-through Plug

- CLEAN, COMPACT DESIGN
- **STREAMLINED**
- LOW PROFILE
- SIDE-EXITING CORDS
- **PLUG & PLAY**
- 6' AC CORD & PLUG (FLAT PLUG STANDARD)
- **CUSTOMIZABLE CONFIGURATIONS AND FINISHES**
- **UL LISTED FOR MOUNTING IN FURNITURE**
- 15A

# **Modules/Ports:**

- M Double USB-A (Fast Charging Ports 18W)
- S USB-C (25W High Speed Charging Port)
- R Switched AC (Rocker Switch)

TOP