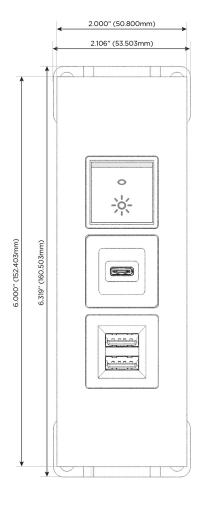

### **Module/Port Options:**

- **Tamper Resistant AC Receptacle**
- USB-A & USB-C (20W)
- Double USB-A (Fast Charging Ports 18W)
- **HDMI**
- CAT 6
- 12 RJ 12
- X Switched AC
- 3-Way Switch (Low Voltage)
- V USB-C (45W High Speed Charging Port)
- USB-C (25W High Speed Charging Port)
- R Switched AC (Rocker Switch)
- D Dimmer Switch

# **Modules/Ports:**

- M Double USB-A (Fast Charging Ports 18W)
- S USB-C (25W High Speed Charging Port)
- R Switched AC (Rocker Switch)

TOP