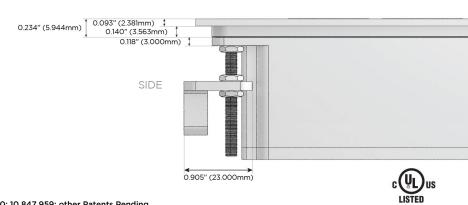

### Plug:

Supplied with Low Profile Flat 45° Angle 120 VAC

Optional Standard Straight 120 VAC Plug

Optional Straight 120 VAC Pass-through Plug

- CLEAN, COMPACT DESIGN
- **STREAMLINED**
- LOW PROFILE
- SIDE-EXITING CORDS
- **PLUG & PLAY**
- 6' AC CORD & PLUG (FLAT PLUG STANDARD)
- **CUSTOMIZABLE CONFIGURATIONS AND FINISHES**
- **UL LISTED FOR MOUNTING IN FURNITURE**
- 15A