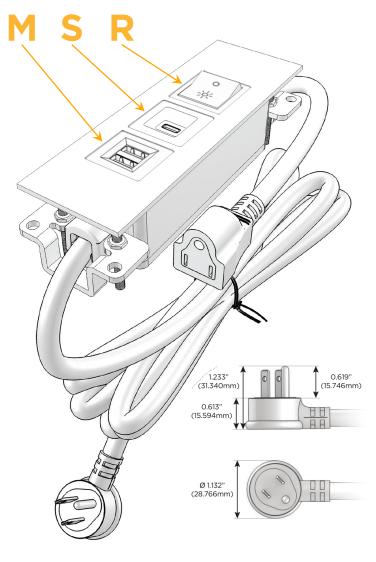

## **Module/Port Options:**

- **Tamper Resistant AC Receptacle**
- USB-A & USB-C (20W)
- Double USB-A (Fast Charging Ports 18W)
- **HDMI**
- CAT 6
- 12 RJ 12
- X Switched AC
- 3-Way Switch (Low Voltage)
- V USB-C (45W High Speed Charging Port)
- USB-C (25W High Speed Charging Port)
- R Switched AC (Rocker Switch)
- D Dimmer Switch

## Plug:

Supplied with Low Profile Flat 45° Angle 120 VAC

Optional Standard Straight 120 VAC Plug

Optional Straight 120 VAC Pass-through Plug

- CLEAN, COMPACT DESIGN
- **STREAMLINED**
- LOW PROFILE
- SIDE-EXITING CORDS
- **PLUG & PLAY**
- 6' AC CORD & PLUG (FLAT PLUG STANDARD)
- **CUSTOMIZABLE CONFIGURATIONS AND FINISHES**
- **UL LISTED FOR MOUNTING IN FURNITURE**
- 15A

- M Double USB-A (Fast Charging Ports 18W)
- S USB-C (25W High Speed Charging Port)
- R Switched AC (Rocker Switch)

TOP