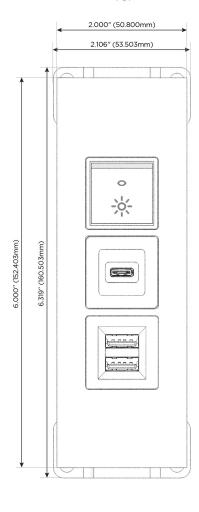

## **Module/Port Options:**

- **Tamper Resistant AC Receptacle**
- USB-A & USB-C (20W)
- Double USB-A (Fast Charging Ports 18W)
- **HDMI**
- CAT 6
- 12 RJ 12
- X Switched AC
- 3-Way Switch (Low Voltage)
- V USB-C (45W High Speed Charging Port)
- USB-C (25W High Speed Charging Port)
- R Switched AC (Rocker Switch)
- D Dimmer Switch

- M Double USB-A (Fast Charging Ports 18W)
- S USB-C (25W High Speed Charging Port)
- R Switched AC (Rocker Switch)

TOP