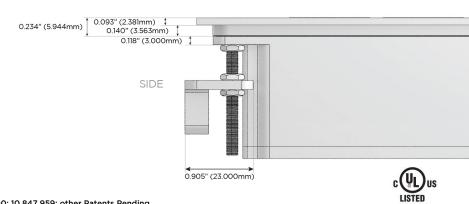

ging Port)
- R Switched AC (Rocker Switch)
- D Dimmer Switch

## Plug:

Supplied with Low Profile Flat 45° Angle 120 VAC

Optional Standard Straight 120 VAC Plug

Optional Straight 120 VAC Pass-through Plug

- CLEAN, COMPACT DESIGN
- **STREAMLINED**
- LOW PROFILE
- SIDE-EXITING CORDS
- **PLUG & PLAY**
- 6' AC CORD & PLUG (FLAT PLUG STANDARD)
- **CUSTOMIZABLE CONFIGURATIONS AND FINISHES**
- **UL LISTED FOR MOUNTING IN FURNITURE**
- 15A





#### AC POWER & DATA CONNECTIVITY SOLUTION

M-POWER-3TW-MSR-BZATP

# Distributed by



Mormax Company, Inc.

8 Westchester Plaza

Elmsford, NY 10523

<u>&</u>

914-699-0101

sales@mormax.com
mormax.com

Specs: Modules/Ports:

- M Double USB-A (Fast Charging Ports 18W)
- S USB-C (25W High Speed Charging Port)
- R Switched AC (Rocker Switch)

TOP