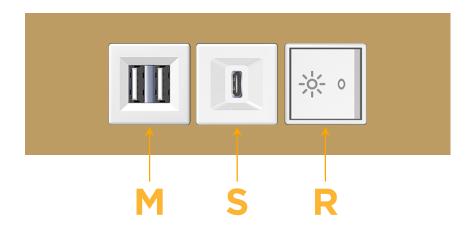

- M Double USB-A (Fast Charging Ports 18W)
- S USB-C (25W High Speed Charging Port)
- R Switched AC (Rocker Switch)

TOP