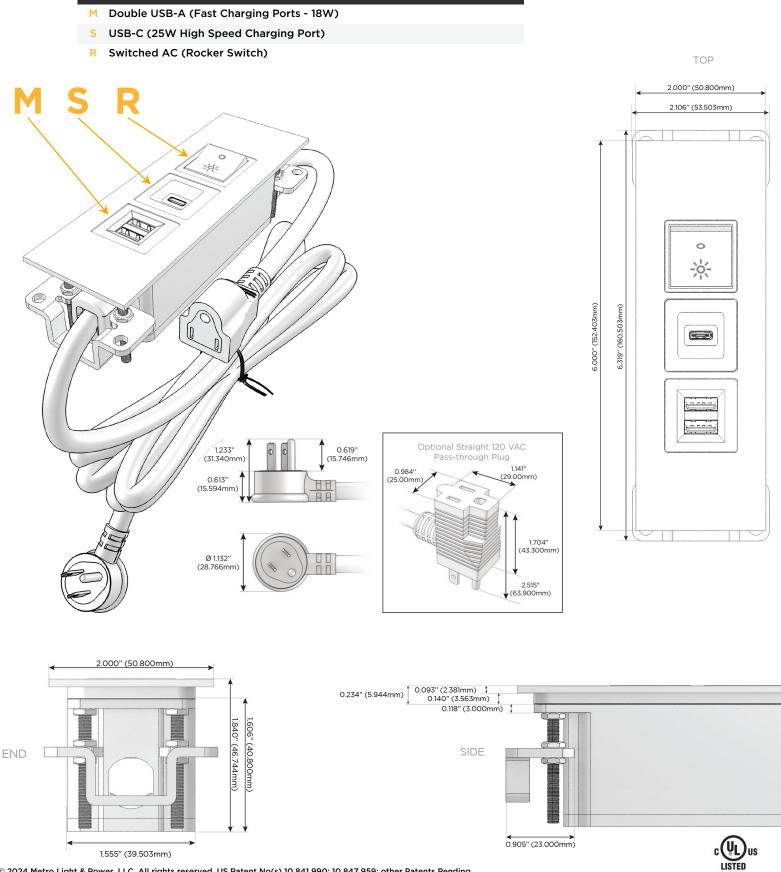

## Module/Port Options:

- A Tamper Resistant AC Receptacle
- E USB-A & USB-C (20W)
- M Double USB-A (Fast Charging Ports 18W)
- H HDMI
- 6 CAT 6
- 12 RJ 12
- X Switched AC
- Y 3-Way Switch (Low Voltage)
- V USB-C (45W High Speed Charging Port)
- S USB-C (25W High Speed Charging Port)
- R Switched AC (Rocker Switch)
- D Dimmer Switch

#### Plug:

Supplied with Low Profile Flat 45° Angle 120 VAC Plug

**Optional Standard Straight 120 VAC Plug** 

Optional Straight 120 VAC Pass-through Plug

- CLEAN, COMPACT DESIGN
- STREAMLINED
- LOW PROFILE
- SIDE-EXITING CORDS
- PLUG & PLAY
- 6' AC CORD & PLUG (FLAT PLUG STANDARD)
- CUSTOMIZABLE CONFIGURATIONS AND FINISHES
- UL LISTED FOR MOUNTING IN FURNITURE
- 15A