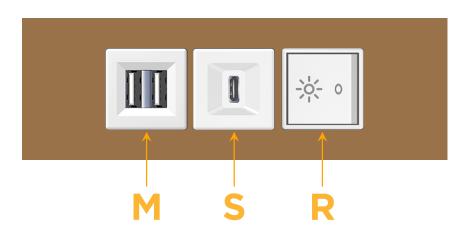

## Module/Port Options:

- A Tamper Resistant AC Receptacle
- E USB-A & USB-C (20W)
- M Double USB-A (Fast Charging Ports 18W)
- H HDMI
- 6 CAT 6
- 12 RJ 12
- X Switched AC
- Y 3-Way Switch (Low Voltage)
- V USB-C (45W High Speed Charging Port)
- S USB-C (25W High Speed Charging Port)
- R Switched AC (Rocker Switch)
- D Dimmer Switch