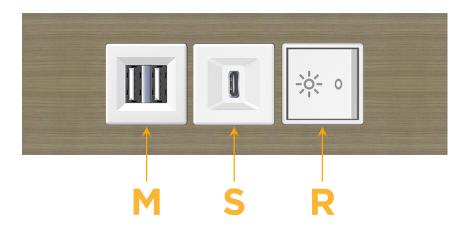

## Modules/Ports:

- M Double USB-A (Fast Charging Ports 18W)
- S USB-C (25W High Speed Charging Port)
- R Switched AC (Rocker Switch)

TOP