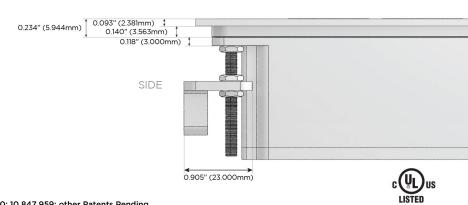

Port)
- R Switched AC (Rocker Switch)
- D Dimmer Switch

#### Plug:

Supplied with Low Profile Flat 45° Angle 120 VAC

Optional Standard Straight 120 VAC Plug

Optional Straight 120 VAC Pass-through Plug

- CLEAN, COMPACT DESIGN
- **STREAMLINED**
- LOW PROFILE
- SIDE-EXITING CORDS
- **PLUG & PLAY**
- 6' AC CORD & PLUG (FLAT PLUG STANDARD)
- **CUSTOMIZABLE CONFIGURATIONS AND FINISHES**
- **UL LISTED FOR MOUNTING IN FURNITURE**
- 15A





Specs:

#### AC POWER & DATA CONNECTIVITY SOLUTION

M-POWER-3TW-MSR-BZ5AATP

# MORMAX

Mormax Company, Inc.

8 Westchester Plaza

Elmsford, NY 10523

Distributed by

914-699-0101

sales@mormax.com
mormax.com

## Modules/Ports:

- M Double USB-A (Fast Charging Ports 18W)
- S USB-C (25W High Speed Charging Port)
- R Switched AC (Rocker Switch)

TOP