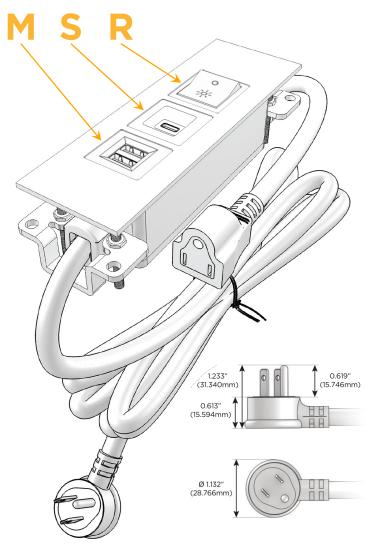

### **Module/Port Options:**

- **Tamper Resistant AC Receptacle**
- USB-A & USB-C (20W)
- Double USB-A (Fast Charging Ports 18W)
- **HDMI**
- CAT 6
- 12 RJ 12
- X Switched AC
- 3-Way Switch (Low Voltage)
- V USB-C (45W High Speed Charging Port)
- USB-C (25W High Speed Charging Port)
- R Switched AC (Rocker Switch)
- D Dimmer Switch

#### Plug:

Supplied with Low Profile Flat 45° Angle 120 VAC

Optional Standard Straight 120 VAC Plug

Optional Straight 120 VAC Pass-through Plug

- CLEAN, COMPACT DESIGN
- **STREAMLINED**
- LOW PROFILE
- SIDE-EXITING CORDS
- **PLUG & PLAY**
- 6' AC CORD & PLUG (FLAT PLUG STANDARD)
- **CUSTOMIZABLE CONFIGURATIONS AND FINISHES**
- **UL LISTED FOR MOUNTING IN FURNITURE**
- 15A

## Modules/Ports:

- M Double USB-A (Fast Charging Ports 18W)
- S USB-C (25W High Speed Charging Port)
- R Switched AC (Rocker Switch)

TOP