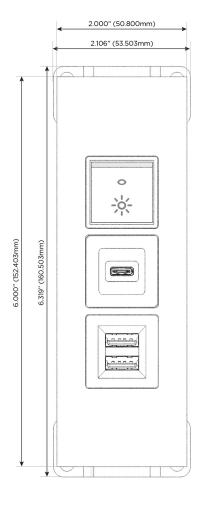

### **Module/Port Options:**

- **Tamper Resistant AC Receptacle**
- USB-A & USB-C (20W)
- Double USB-A (Fast Charging Ports 18W)
- **HDMI**
- CAT 6
- 12 RJ 12
- X Switched AC
- 3-Way Switch (Low Voltage)
- V USB-C (45W High Speed Charging Port)
- USB-C (25W High Speed Charging Port)
- R Switched AC (Rocker Switch)
- D Dimmer Switch

## Modules/Ports:

- M Double USB-A (Fast Charging Ports 18W)
- S USB-C (25W High Speed Charging Port)
- R Switched AC (Rocker Switch)

TOP