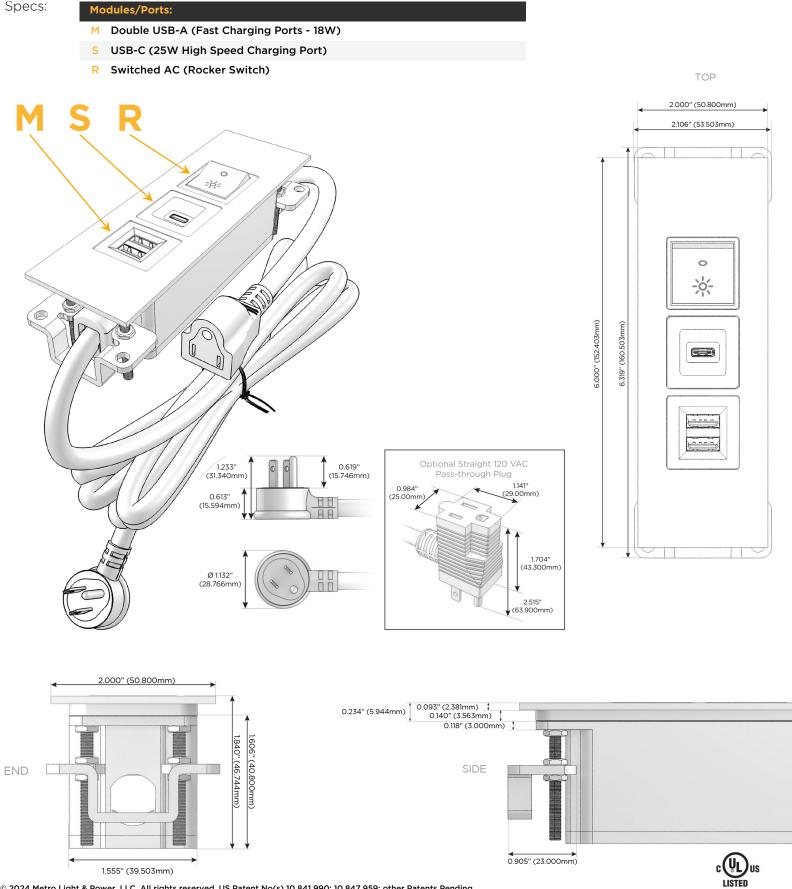

## Module/Port Options:

- A Tamper Resistant AC Receptacle
- E USB-A & USB-C (20W)
- M Double USB-A (Fast Charging Ports 18W)
- H HDMI
- 6 CAT 6
- 12 RJ 12
- X Switched AC
- Y 3-Way Switch (Low Voltage)
- V USB-C (45W High Speed Charging Port)
- S USB-C (25W High Speed Charging Port)
- R Switched AC (Rocker Switch)
- D Dimmer Switch

#### Plug:

Supplied with Low Profile Flat 45° Angle 120 VAC Plug

**Optional Standard Straight 120 VAC Plug** 

Optional Straight 120 VAC Pass-through Plug

- CLEAN, COMPACT DESIGN
- STREAMLINED
- LOW PROFILE
- SIDE-EXITING CORDS
- PLUG & PLAY
- 6' AC CORD & PLUG (FLAT PLUG STANDARD)
- CUSTOMIZABLE CONFIGURATIONS AND FINISHES
- UL LISTED FOR MOUNTING IN FURNITURE
- 15A