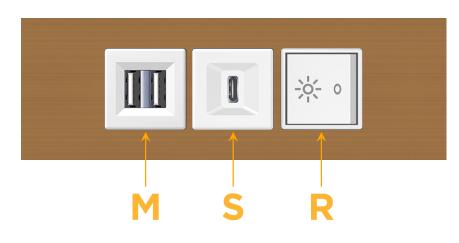

## Module/Port Options:

- A Tamper Resistant AC Receptacle
- E USB-A & USB-C (20W)
- M Double USB-A (Fast Charging Ports 18W)
- H HDMI
- 6 CAT 6
- 12 RJ 12
- X Switched AC
- Y 3-Way Switch (Low Voltage)
- V USB-C (45W High Speed Charging Port)
- S USB-C (25W High Speed Charging Port)
- R Switched AC (Rocker Switch)
- D Dimmer Switch