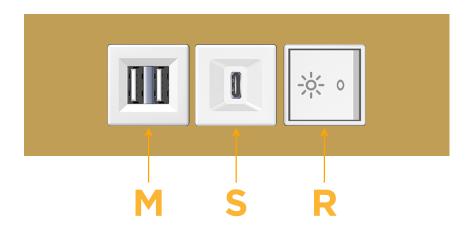

# **Modules/Ports:**

- Double USB-A (Fast Charging Ports 18W)
- USB-C (25W High Speed Charging Port)
- Switched AC (Rocker Switch)

TOP