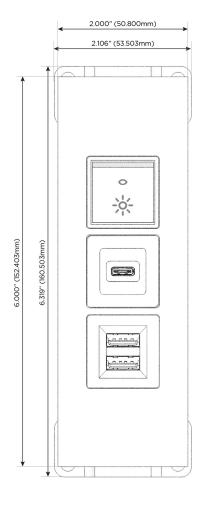

# **Modules/Ports:**

- Double USB-A (Fast Charging Ports 18W)
- USB-C (25W High Speed Charging Port)
- Switched AC (Rocker Switch)

TOP