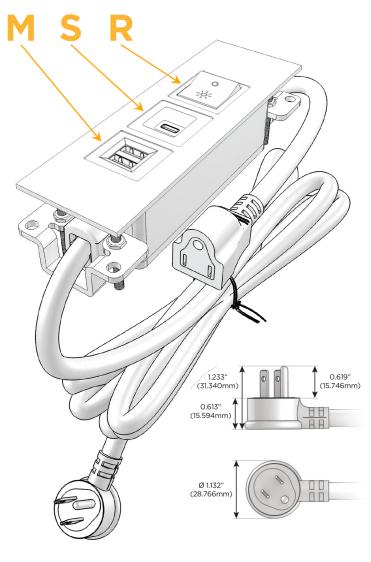

### **Module/Port Options:**

- A Tamper Resistant AC Receptacle
- E USB-A & USB-C (20W)
- M Double USB-A (Fast Charging Ports 18W)
- H HDMI
- 6 CAT 6
- 12 RJ 12
- X Switched AC
- Y 3-Way Switch (Low Voltage)
- V USB-C (45W High Speed Charging Port)
- S USB-C (25W High Speed Charging Port)
- R Switched AC (Rocker Switch)
- **D** Dimmer Switch

### Plug:

Supplied with Low Profile Flat 45° Angle 120 VAC Plug

Optional Standard Straight 120 VAC Plug

Optional Straight 120 VAC Pass-through Plug

- CLEAN, COMPACT DESIGN
- STREAMLINED
- LOW PROFILE
- SIDE-EXITING CORDS
- PLUG & PLAY
- 6' AC CORD & PLUG (FLAT PLUG STANDARD)
- CUSTOMIZABLE CONFIGURATIONS AND FINISHES
- UL LISTED FOR MOUNTING IN FURNITURE
- 15A

# **Modules/Ports:**

- Double USB-A (Fast Charging Ports 18W)
- USB-C (25W High Speed Charging Port)
- Switched AC (Rocker Switch)

TOP