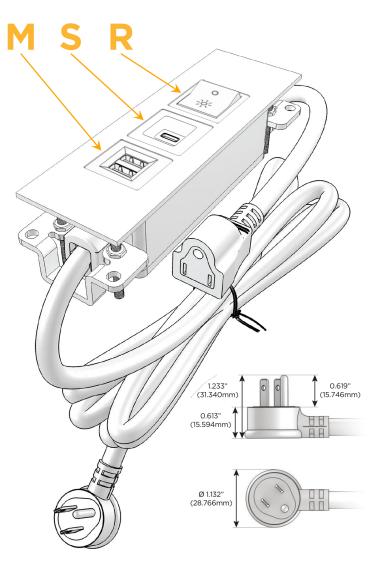

#### **Module/Port Options:**

- **Tamper Resistant AC Receptacle**
- USB-A & USB-C (20W)
- Double USB-A (Fast Charging Ports 18W)
- **HDMI**
- CAT 6
- 12 RJ 12
- X Switched AC
- 3-Way Switch (Low Voltage)
- V USB-C (45W High Speed Charging Port)
- USB-C (25W High Speed Charging Port)
- R Switched AC (Rocker Switch)
- D Dimmer Switch

#### Plug:

Supplied with Low Profile Flat 45° Angle 120 VAC

Optional Standard Straight 120 VAC Plug

Optional Straight 120 VAC Pass-through Plug

- CLEAN, COMPACT DESIGN
- **STREAMLINED**
- LOW PROFILE
- SIDE-EXITING CORDS
- **PLUG & PLAY**
- 6' AC CORD & PLUG (FLAT PLUG STANDARD)
- **CUSTOMIZABLE CONFIGURATIONS AND FINISHES**
- **UL LISTED FOR MOUNTING IN FURNITURE**
- 15A

## **Modules/Ports:**

- Double USB-A (Fast Charging Ports 18W)
- USB-C (25W High Speed Charging Port)
- Switched AC (Rocker Switch)