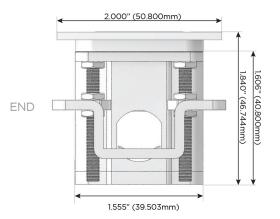

ed Charging Port)
- R Switched AC (Rocker Switch)
- D Dimmer Switch

#### Plug:

Supplied with Low Profile Flat 45° Angle 120 VAC

Optional Standard Straight 120 VAC Plug

Optional Straight 120 VAC Pass-through Plug

- CLEAN, COMPACT DESIGN
- **STREAMLINED**
- LOW PROFILE
- SIDE-EXITING CORDS
- **PLUG & PLAY**
- 6' AC CORD & PLUG (FLAT PLUG STANDARD)
- **CUSTOMIZABLE CONFIGURATIONS AND FINISHES**
- **UL LISTED FOR MOUNTING IN FURNITURE**
- 15A





#### AC POWER & DATA CONNECTIVITY SOLUTION

M-POWER-3TW-MSR-BRATP

Specs:

# MORMAX

Mormax Company, Inc.

Distributed by

914-699-0101

mormax.com

sales@mormax.com

8 Westchester Plaza Elmsford, NY 10523

## **Modules/Ports:**

- Double USB-A (Fast Charging Ports 18W)
- USB-C (25W High Speed Charging Port)
- Switched AC (Rocker Switch)