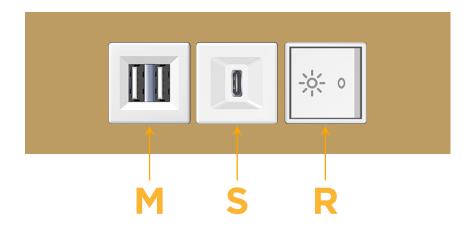

#### **Module/Port Options:**

- **Tamper Resistant AC Receptacle**
- USB-A & USB-C (20W)
- Double USB-A (Fast Charging Ports 18W)
- **HDMI**
- CAT 6
- 12 RJ 12
- X Switched AC
- 3-Way Switch (Low Voltage)
- V USB-C (45W High Speed Charging Port)
- USB-C (25W High Speed Charging Port)
- R Switched AC (Rocker Switch)
- D Dimmer Switch

## **Modules/Ports:**

- Double USB-A (Fast Charging Ports 18W)
- USB-C (25W High Speed Charging Port)
- Switched AC (Rocker Switch)