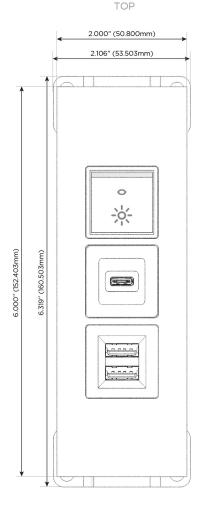

peed Charging Port)
- R Switched AC (Rocker Switch)
- D Dimmer Switch

#### Plug:

Supplied with Low Profile Flat 45° Angle 120 VAC

Optional Standard Straight 120 VAC Plug

Optional Straight 120 VAC Pass-through Plug

- CLEAN, COMPACT DESIGN
- **STREAMLINED**
- LOW PROFILE
- SIDE-EXITING CORDS
- **PLUG & PLAY**
- 6' AC CORD & PLUG (FLAT PLUG STANDARD)
- **CUSTOMIZABLE CONFIGURATIONS AND FINISHES**
- **UL LISTED FOR MOUNTING IN FURNITURE**
- 15A





#### AC POWER & DATA CONNECTIVITY SOLUTION

M-POWER-3TW-MSR-BRATP

Specs:

# MORMAX

Mormax Company, Inc.

Distributed by

914-699-0101

mormax.com

sales@mormax.com

8 Westchester Plaza Elmsford, NY 10523

## **Modules/Ports:**

- Double USB-A (Fast Charging Ports 18W)
- USB-C (25W High Speed Charging Port)
- Switched AC (Rocker Switch)