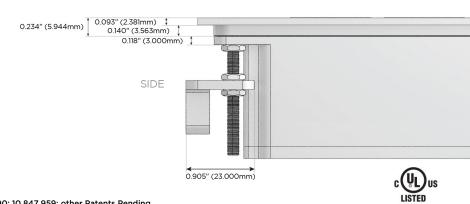

Charging Port)
- R Switched AC (Rocker Switch)
- D Dimmer Switch

#### Plug:

Supplied with Low Profile Flat 45° Angle 120 VAC

Optional Standard Straight 120 VAC Plug

Optional Straight 120 VAC Pass-through Plug

- CLEAN, COMPACT DESIGN
- **STREAMLINED**
- LOW PROFILE
- SIDE-EXITING CORDS
- **PLUG & PLAY**
- 6' AC CORD & PLUG (FLAT PLUG STANDARD)
- **CUSTOMIZABLE CONFIGURATIONS AND FINISHES**
- **UL LISTED FOR MOUNTING IN FURNITURE**
- 15A





#### AC POWER & DATA CONNECTIVITY SOLUTION

M-POWER-3TW-MSR-BRATP

Specs:

# MORMAX

Mormax Company, Inc.

Distributed by

914-699-0101

mormax.com

sales@mormax.com

8 Westchester Plaza Elmsford, NY 10523

## **Modules/Ports:**

- Double USB-A (Fast Charging Ports 18W)
- USB-C (25W High Speed Charging Port)
- Switched AC (Rocker Switch)