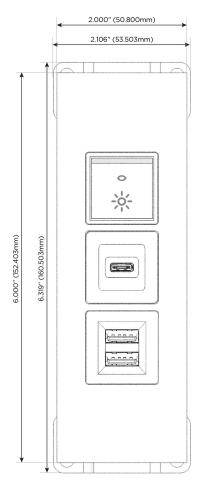

# **Modules/Ports:**

- M Double USB-A (Fast Charging Ports 18W)
- S USB-C (25W High Speed Charging Port)
- R Switched AC (Rocker Switch)

TOP