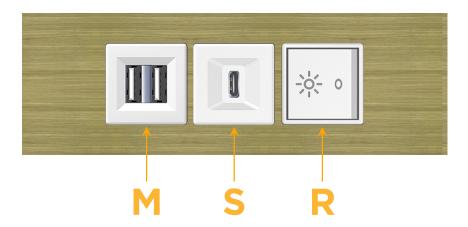

# **Modules/Ports:**

- M Double USB-A (Fast Charging Ports 18W)
- S USB-C (25W High Speed Charging Port)
- R Switched AC (Rocker Switch)

TOP