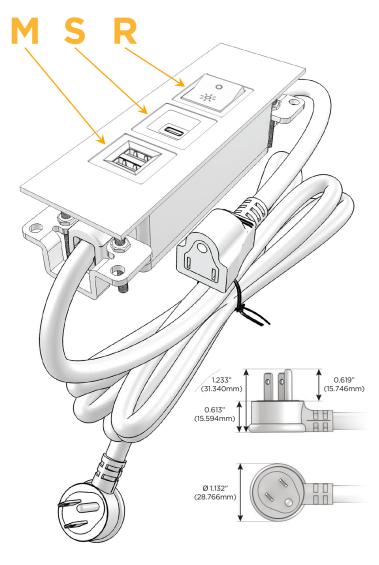

## Plug:

Supplied with Low Profile Flat 45° Angle 120 VAC

Optional Standard Straight 120 VAC Plug

Optional Straight 120 VAC Pass-through Plug

- CLEAN, COMPACT DESIGN
- **STREAMLINED**
- LOW PROFILE
- SIDE-EXITING CORDS
- **PLUG & PLAY**
- 6' AC CORD & PLUG (FLAT PLUG STANDARD)
- **CUSTOMIZABLE CONFIGURATIONS AND FINISHES**
- **UL LISTED FOR MOUNTING IN FURNITURE**
- 15A

# **Modules/Ports:**

- M Double USB-A (Fast Charging Ports 18W)
- S USB-C (25W High Speed Charging Port)
- R Switched AC (Rocker Switch)

TOP