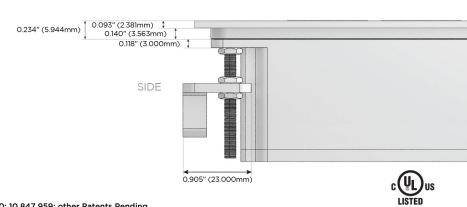

Port)
- R Switched AC (Rocker Switch)
- D Dimmer Switch

## Plug:

Supplied with Low Profile Flat 45° Angle 120 VAC

Optional Standard Straight 120 VAC Plug

Optional Straight 120 VAC Pass-through Plug

- CLEAN, COMPACT DESIGN
- **STREAMLINED**
- LOW PROFILE
- SIDE-EXITING CORDS
- **PLUG & PLAY**
- 6' AC CORD & PLUG (FLAT PLUG STANDARD)
- **CUSTOMIZABLE CONFIGURATIONS AND FINISHES**
- **UL LISTED FOR MOUNTING IN FURNITURE**
- 15A





#### AC POWER & DATA CONNECTIVITY SOLUTION

M-POWER-3TW-MSR-BRAATP

Distributed by



Mormax Company, Inc.

<u>&</u>

914-699-0101

sales@mormax.com
mormax.com

8 Westchester Plaza Elmsford, NY 10523

Specs:

# **Modules/Ports:**

- M Double USB-A (Fast Charging Ports 18W)
- S USB-C (25W High Speed Charging Port)
- R Switched AC (Rocker Switch)

TOP