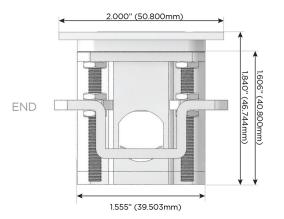

g Port)
- R Switched AC (Rocker Switch)
- D Dimmer Switch

## Plug:

Supplied with Low Profile Flat 45° Angle 120 VAC

Optional Standard Straight 120 VAC Plug

Optional Straight 120 VAC Pass-through Plug

- CLEAN, COMPACT DESIGN
- **STREAMLINED**
- LOW PROFILE
- SIDE-EXITING CORDS
- **PLUG & PLAY**
- 6' AC CORD & PLUG (FLAT PLUG STANDARD)
- **CUSTOMIZABLE CONFIGURATIONS AND FINISHES**
- **UL LISTED FOR MOUNTING IN FURNITURE**
- 15A





#### AC POWER & DATA CONNECTIVITY SOLUTION

M-POWER-3TW-MSR-BRAATP

Distributed by



Mormax Company, Inc.

<u>&</u>

914-699-0101

sales@mormax.com
mormax.com

8 Westchester Plaza Elmsford, NY 10523

Specs:

# **Modules/Ports:**

- M Double USB-A (Fast Charging Ports 18W)
- S USB-C (25W High Speed Charging Port)
- R Switched AC (Rocker Switch)

TOP