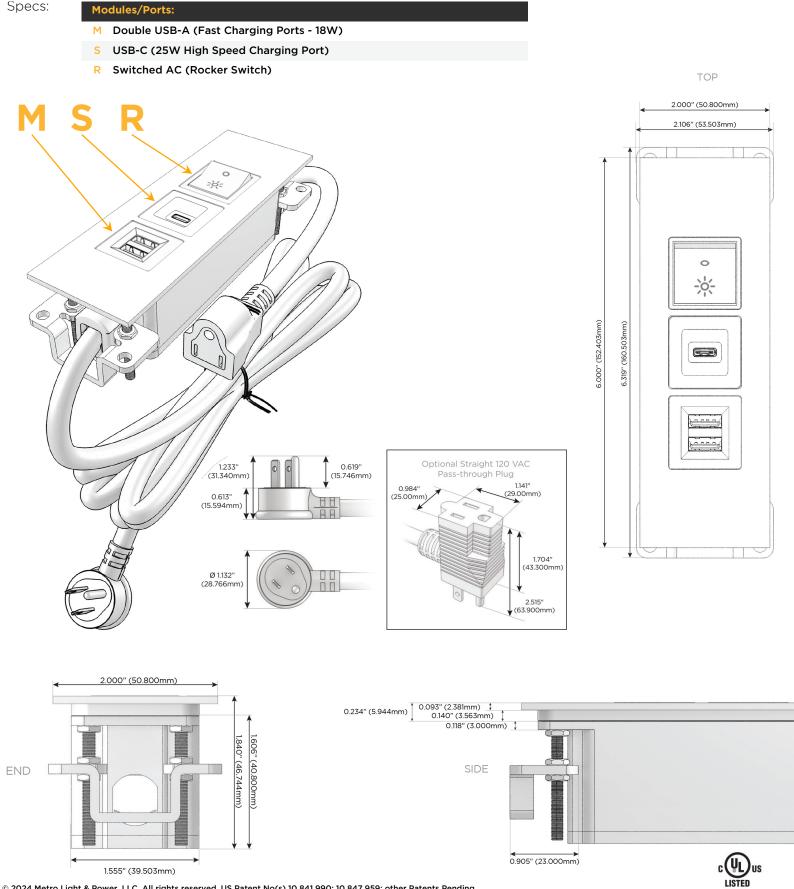

### S: Module/Port Options:

- A Tamper Resistant AC Receptacle
- E USB-A & USB-C (20W)
- M Double USB-A (Fast Charging Ports 18W)
- H HDMI
- 6 CAT 6
- 12 RJ 12
- X Switched AC
- Y 3-Way Switch (Low Voltage)
- V USB-C (45W High Speed Charging Port)
- S USB-C (25W High Speed Charging Port)
- R Switched AC (Rocker Switch)
- D Dimmer Switch

### Plug:

Supplied with Low Profile Flat 45° Angle 120 VAC Plug

- Optional Standard Straight 120 VAC Plug
- Optional Straight 120 VAC Pass-through Plug

- CLEAN, COMPACT DESIGN
- STREAMLINED
- LOW PROFILE
- SIDE-EXITING CORDS
- PLUG & PLAY
- 6' AC CORD & PLUG (FLAT PLUG STANDARD)
- CUSTOMIZABLE CONFIGURATIONS AND FINISHES
- UL LISTED FOR MOUNTING IN FURNITURE
- 15A