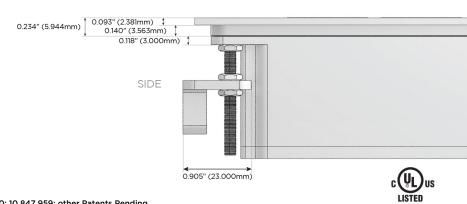

W High Speed Charging Port)
- R Switched AC (Rocker Switch)
- **D** Dimmer Switch

### Plug:

Supplied with Low Profile Flat 45° Angle 120 VAC Plug

Optional Standard Straight 120 VAC Plug

Optional Straight 120 VAC Pass-through Plug

- CLEAN, COMPACT DESIGN
- STREAMLINED
- LOW PROFILE
- SIDE-EXITING CORDS
- PLUG & PLAY
- 6' AC CORD & PLUG (FLAT PLUG STANDARD)
- CUSTOMIZABLE CONFIGURATIONS AND FINISHES
- UL LISTED FOR MOUNTING IN FURNITURE
- 15A





### AC POWER & DATA CONNECTIVITY SOLUTION

M-POWER-3TW-MSR-BATP

Distributed by



Mormax Company, Inc.

914-699-0101

sales@mormax.com

8 Westchester Plaza Elmsford, NY 10523



mormax.com

Specs:

# **Modules/Ports:**

- Double USB-A (Fast Charging Ports 18W)
- USB-C (25W High Speed Charging Port)
- Switched AC (Rocker Switch)

TOP