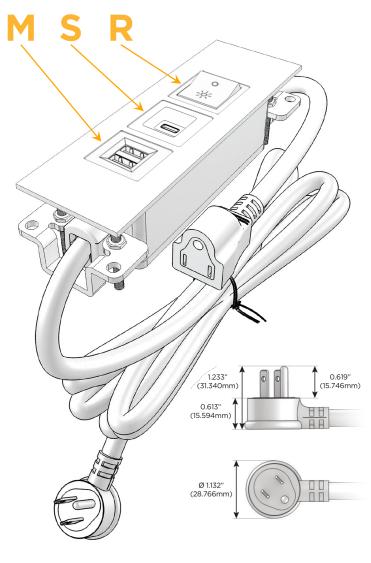

### Plug:

Supplied with Low Profile Flat 45° Angle 120 VAC Plug

Optional Standard Straight 120 VAC Plug

Optional Straight 120 VAC Pass-through Plug

- CLEAN, COMPACT DESIGN
- STREAMLINED
- LOW PROFILE
- SIDE-EXITING CORDS
- PLUG & PLAY
- 6' AC CORD & PLUG (FLAT PLUG STANDARD)
- CUSTOMIZABLE CONFIGURATIONS AND FINISHES
- UL LISTED FOR MOUNTING IN FURNITURE
- 15A

# **Modules/Ports:**

- Double USB-A (Fast Charging Ports 18W)
- USB-C (25W High Speed Charging Port)
- Switched AC (Rocker Switch)

TOP