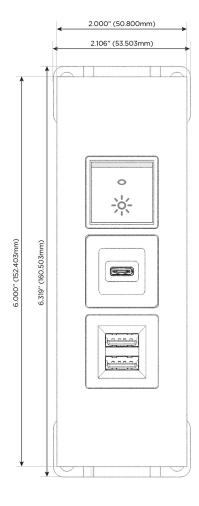

### **Module/Port Options:**

- A Tamper Resistant AC Receptacle
- E USB-A & USB-C (20W)
- M Double USB-A (Fast Charging Ports 18W)
- H HDMI
- 6 CAT 6
- 12 RJ 12
- X Switched AC
- Y 3-Way Switch (Low Voltage)
- V USB-C (45W High Speed Charging Port)
- S USB-C (25W High Speed Charging Port)
- R Switched AC (Rocker Switch)
- **D** Dimmer Switch

# **Modules/Ports:**

- Double USB-A (Fast Charging Ports 18W)
- USB-C (25W High Speed Charging Port)
- Switched AC (Rocker Switch)

TOP