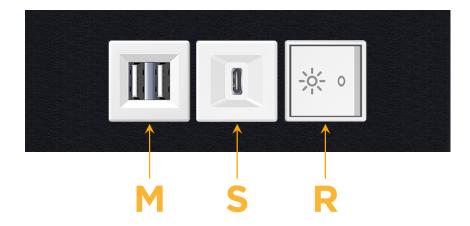

### **Module/Port Options:**

- A Tamper Resistant AC Receptacle
- E USB-A & USB-C (20W)
- M Double USB-A (Fast Charging Ports 18W)
- H HDMI
- 6 CAT 6
- 12 RJ 12
- X Switched AC
- Y 3-Way Switch (Low Voltage)
- V USB-C (45W High Speed Charging Port)
- S USB-C (25W High Speed Charging Port)
- R Switched AC (Rocker Switch)
- **D** Dimmer Switch

# **Modules/Ports:**

- Double USB-A (Fast Charging Ports 18W)
- USB-C (25W High Speed Charging Port)
- Switched AC (Rocker Switch)

TOP