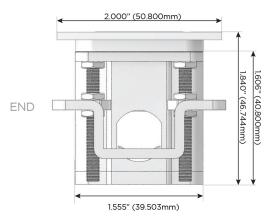

25W High Speed Charging Port)
- R Switched AC (Rocker Switch)
- **D** Dimmer Switch

### Plug:

Supplied with Low Profile Flat 45° Angle 120 VAC Plug

Optional Standard Straight 120 VAC Plug

Optional Straight 120 VAC Pass-through Plug

- CLEAN, COMPACT DESIGN
- STREAMLINED
- LOW PROFILE
- SIDE-EXITING CORDS
- PLUG & PLAY
- 6' AC CORD & PLUG (FLAT PLUG STANDARD)
- CUSTOMIZABLE CONFIGURATIONS AND FINISHES
- UL LISTED FOR MOUNTING IN FURNITURE
- 15A





### AC POWER & DATA CONNECTIVITY SOLUTION

M-POWER-3TW-MSR-BATP

Distributed by



Mormax Company, Inc.

914-699-0101

sales@mormax.com

8 Westchester Plaza Elmsford, NY 10523



mormax.com

Specs:

# **Modules/Ports:**

- Double USB-A (Fast Charging Ports 18W)
- USB-C (25W High Speed Charging Port)
- Switched AC (Rocker Switch)

TOP