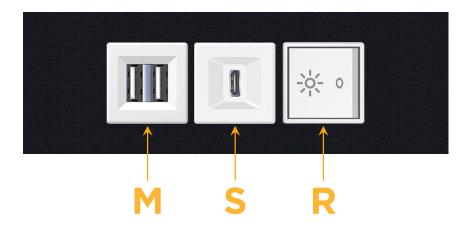

# **Modules/Ports:**

- M Double USB-A (Fast Charging Ports 18W)
- S USB-C (25W High Speed Charging Port)
- R Switched AC (Rocker Switch)

TOP