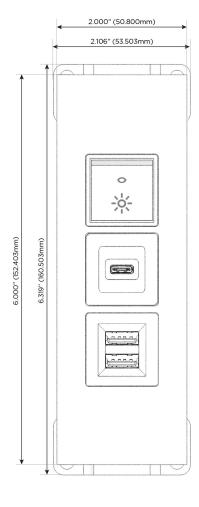

# **Modules/Ports:**

- M Double USB-A (Fast Charging Ports 18W)
- S USB-C (25W High Speed Charging Port)
- R Switched AC (Rocker Switch)

TOP