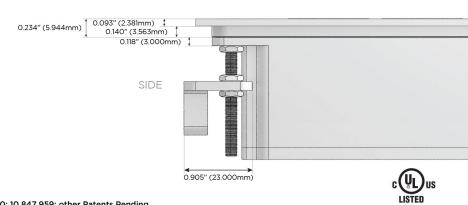

sales@mormax.com
mormax.com

MSR-B2ATP

Specs:

# **Modules/Ports:**

- M Double USB-A (Fast Charging Ports 18W)
- S USB-C (25W High Speed Charging Port)
- R Switched AC (Rocker Switch)

TOP