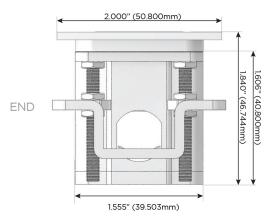

sales@mormax.com
mormax.com

MSR-B2ATP

Specs:

# **Modules/Ports:**

- M Double USB-A (Fast Charging Ports 18W)
- S USB-C (25W High Speed Charging Port)
- R Switched AC (Rocker Switch)

TOP