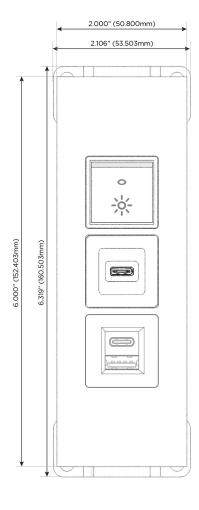

# **Modules/Ports:**

- E USB-A & USB-C (20W)
- S USB-C (25W High Speed Charging Port)
- R Switched AC (Rocker Switch)

TOP