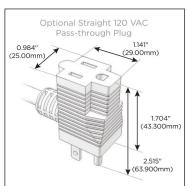

# Plug:

Supplied with Low Profile Flat 45° Angle 120 VAC

Optional Standard Straight 120 VAC Plug

Optional Straight 120 VAC Pass-through Plug

- CLEAN, COMPACT DESIGN
- **STREAMLINED**
- LOW PROFILE
- SIDE-EXITING CORDS
- **PLUG & PLAY**
- 6' AC CORD & PLUG (FLAT PLUG STANDARD)
- **CUSTOMIZABLE CONFIGURATIONS AND FINISHES**
- **UL LISTED FOR MOUNTING IN FURNITURE**
- 15A