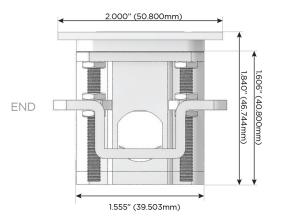

ng Port)
- R Switched AC (Rocker Switch)
- D **Dimmer Switch**

# Plug:

Supplied with Low Profile Flat 45° Angle 120 VAC

Optional Standard Straight 120 VAC Plug

Optional Straight 120 VAC Pass-through Plug

- CLEAN, COMPACT DESIGN
- **STREAMLINED**
- LOW PROFILE
- SIDE-EXITING CORDS
- **PLUG & PLAY**
- 6' AC CORD & PLUG (FLAT PLUG STANDARD)
- **CUSTOMIZABLE CONFIGURATIONS AND FINISHES**
- **UL LISTED FOR MOUNTING IN FURNITURE**
- 15A





### AC POWER & DATA CONNECTIVITY SOLUTION

M-POWER-3TW-ESR-WATP

# Distributed by



Mormax Company, Inc.

<u>&</u>

914-699-0101

mormax.com

 $\subseteq$ 

sales@mormax.com

8 Westchester Plaza Elmsford, NY 10523

Specs:

# **Modules/Ports:**

- E USB-A & USB-C (20W)
- S USB-C (25W High Speed Charging Port)
- R Switched AC (Rocker Switch)

TOP