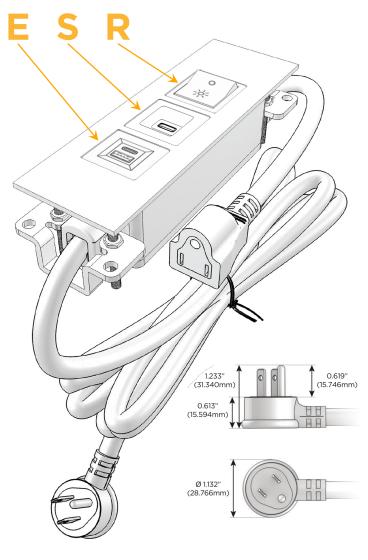

# Plug:

Supplied with Low Profile Flat 45° Angle 120 VAC

Optional Standard Straight 120 VAC Plug

Optional Straight 120 VAC Pass-through Plug

- CLEAN, COMPACT DESIGN
- **STREAMLINED**
- LOW PROFILE
- SIDE-EXITING CORDS
- **PLUG & PLAY**
- 6' AC CORD & PLUG (FLAT PLUG STANDARD)
- **CUSTOMIZABLE CONFIGURATIONS AND FINISHES**
- **UL LISTED FOR MOUNTING IN FURNITURE**
- 15A

# **Modules/Ports:**

- E USB-A & USB-C (20W)
- S USB-C (25W High Speed Charging Port)
- R Switched AC (Rocker Switch)

TOP