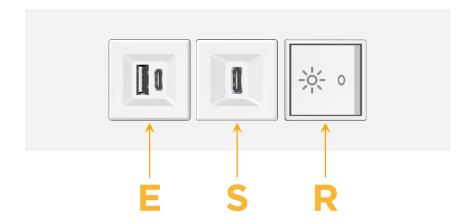

### **Module/Port Options:**

- **Tamper Resistant AC Receptacle**
- USB-A & USB-C (20W)
- Double USB-A (Fast Charging Ports 18W)
- **HDMI**
- CAT 6
- 12 RJ 12
- X Switched AC
- 3-Way Switch (Low Voltage)
- USB-C (45W High Speed Charging Port)
- USB-C (25W High Speed Charging Port)
- R Switched AC (Rocker Switch)
- D **Dimmer Switch**

# **Modules/Ports:**

- E USB-A & USB-C (20W)
- S USB-C (25W High Speed Charging Port)
- R Switched AC (Rocker Switch)

TOP