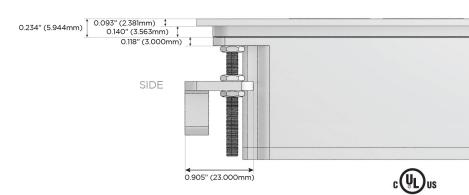

Port)
- R Switched AC (Rocker Switch)
- D **Dimmer Switch**

# Plug:

Supplied with Low Profile Flat 45° Angle 120 VAC

Optional Standard Straight 120 VAC Plug

Optional Straight 120 VAC Pass-through Plug

- CLEAN, COMPACT DESIGN
- **STREAMLINED**
- LOW PROFILE
- SIDE-EXITING CORDS
- **PLUG & PLAY**
- 6' AC CORD & PLUG (FLAT PLUG STANDARD)
- **CUSTOMIZABLE CONFIGURATIONS AND FINISHES**
- **UL LISTED FOR MOUNTING IN FURNITURE**
- 15A





### AC POWER & DATA CONNECTIVITY SOLUTION

M-POWER-3TW-ESR-WATP

# Distributed by



Mormax Company, Inc.

<u>&</u>

914-699-0101

mormax.com

 $\subseteq$ 

sales@mormax.com

8 Westchester Plaza Elmsford, NY 10523

Specs:

# **Modules/Ports:**

- E USB-A & USB-C (20W)
- S USB-C (25W High Speed Charging Port)
- R Switched AC (Rocker Switch)

TOP