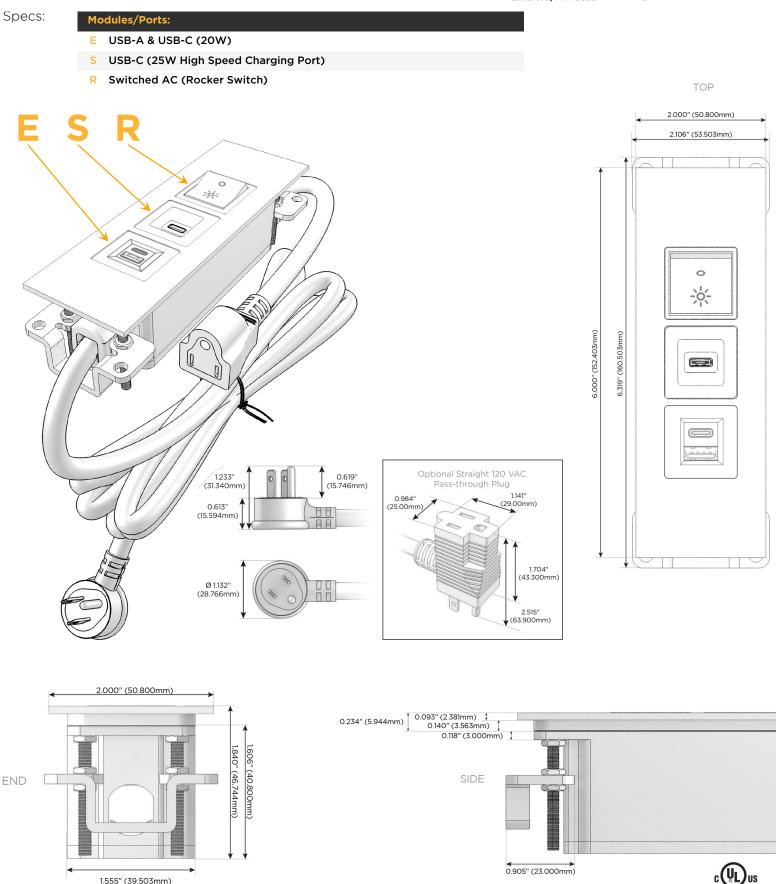

### Module/Port Options:

- A Tamper Resistant AC Receptacle
- E USB-A & USB-C (20W)
- M Double USB-A (Fast Charging Ports 18W)
- H HDMI
- 6 CAT 6
- 12 RJ 12
- X Switched AC
- Y 3-Way Switch (Low Voltage)
- V USB-C (45W High Speed Charging Port)
- S USB-C (25W High Speed Charging Port)
- R Switched AC (Rocker Switch)
- D Dimmer Switch

#### Plug:

Supplied with Low Profile Flat 45° Angle 120 VAC Plug

Optional Standard Straight 120 VAC Plug

Optional Straight 120 VAC Pass-through Plug

- CLEAN, COMPACT DESIGN
- STREAMLINED
- LOW PROFILE
- SIDE-EXITING CORDS
- PLUG & PLAY
- 6' AC CORD & PLUG (FLAT PLUG STANDARD)
- CUSTOMIZABLE CONFIGURATIONS AND FINISHES
- UL LISTED FOR MOUNTING IN FURNITURE
- 15A