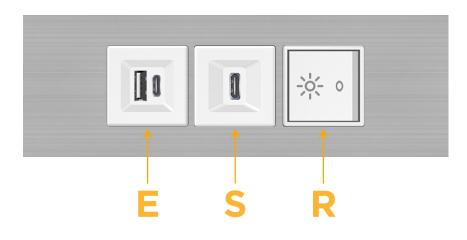

### Module/Port Options:

- A Tamper Resistant AC Receptacle
- E USB-A & USB-C (20W)
- M Double USB-A (Fast Charging Ports 18W)
- H HDMI
- 6 CAT 6
- 12 RJ 12
- X Switched AC
- Y 3-Way Switch (Low Voltage)
- V USB-C (45W High Speed Charging Port)
- S USB-C (25W High Speed Charging Port)
- R Switched AC (Rocker Switch)
- D Dimmer Switch