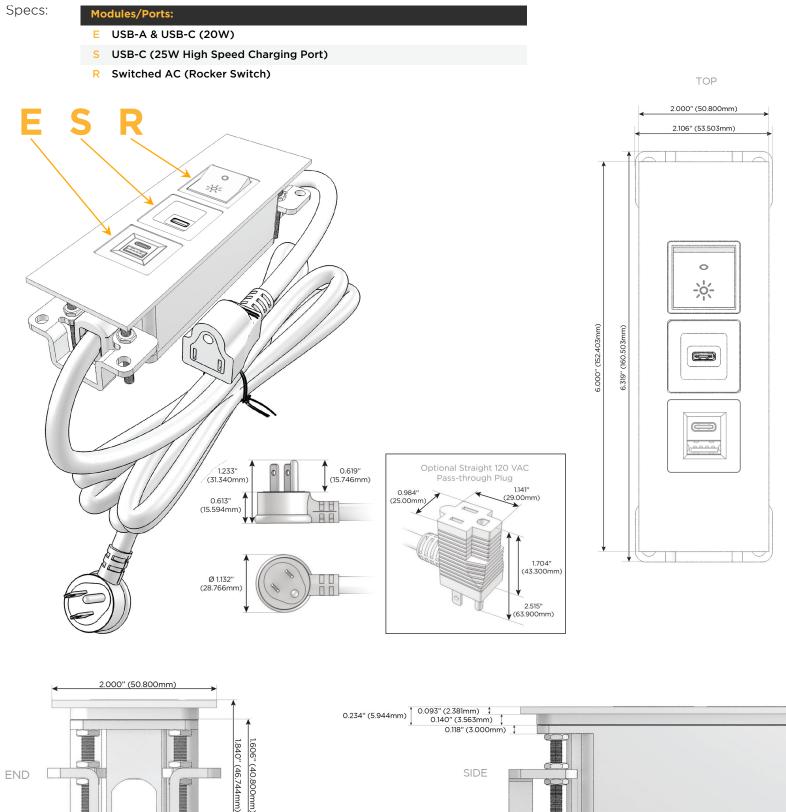

### Module/Port Options:

- A Tamper Resistant AC Receptacle
- E USB-A & USB-C (20W)
- M Double USB-A (Fast Charging Ports 18W)
- H HDMI
- 6 CAT 6
- 12 RJ 12
- X Switched AC
- Y 3-Way Switch (Low Voltage)
- V USB-C (45W High Speed Charging Port)
- S USB-C (25W High Speed Charging Port)
- R Switched AC (Rocker Switch)
- D Dimmer Switch

#### Plug:

Supplied with Low Profile Flat 45° Angle 120 VAC Plug

**Optional Standard Straight 120 VAC Plug** 

Optional Straight 120 VAC Pass-through Plug

- CLEAN, COMPACT DESIGN
- STREAMLINED
- LOW PROFILE
- SIDE-EXITING CORDS
- PLUG & PLAY
- 6' AC CORD & PLUG (FLAT PLUG STANDARD)
- CUSTOMIZABLE CONFIGURATIONS AND FINISHES
- UL LISTED FOR MOUNTING IN FURNITURE
- 15A