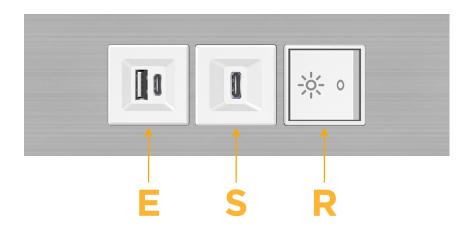

### Module/Port Options:

- A Tamper Resistant AC Receptacle
- E USB-A & USB-C (20W)
- M Double USB-A (Fast Charging Ports 18W)
- H HDMI
- 6 CAT 6
- 12 RJ 12
- X Switched AC
- Y 3-Way Switch (Low Voltage)
- V USB-C (45W High Speed Charging Port)
- S USB-C (25W High Speed Charging Port)
- R Switched AC (Rocker Switch)
- D Dimmer Switch