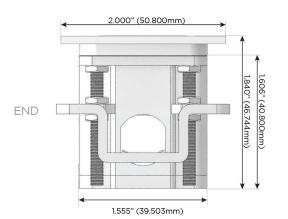

## Plug:

Supplied with Low Profile Flat 45° Angle 120 VAC

Optional Standard Straight 120 VAC Plug

Optional Straight 120 VAC Pass-through Plug

- CLEAN, COMPACT DESIGN
- **STREAMLINED**
- LOW PROFILE
- SIDE-EXITING CORDS
- **PLUG & PLAY**
- 6' AC CORD & PLUG (FLAT PLUG STANDARD)
- **CUSTOMIZABLE CONFIGURATIONS AND FINISHES**
- **UL LISTED FOR MOUNTING IN FURNITURE**
- 15A