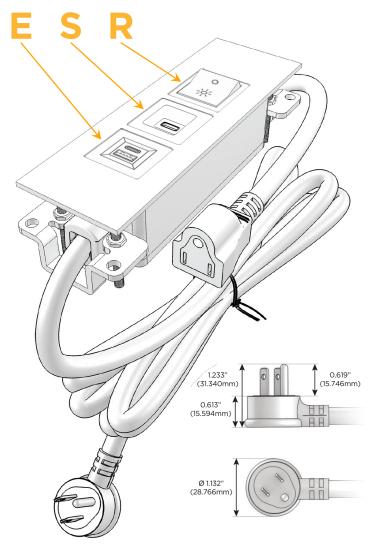

#### AC POWER & DATA CONNECTIVITY SOLUTION

M-POWER-3TW-ESR-SATP

Distributed by

Mormax Company, Inc.

914-699-0101

sales@mormax.com mormax.com

8 Westchester Plaza Elmsford, NY 10523

Metro Light & Power's line of power & data solutions offers sophisticated design elements combined with greater ease of installation. Streamlined and low-profile, enhanced by side-exiting cords, our outlets advance the industry with their cutting edge look and feel. We believe flexibility is key, and we provide a variety of mounting options, including the ability to mount in limited spaces. Our outlets are available in many finishes and configurations, in addition to a custom color and finish capability for our clients.

## Plug:

Supplied with Low Profile Flat 45° Angle 120 VAC

Optional Standard Straight 120 VAC Plug

Optional Straight 120 VAC Pass-through Plug

- CLEAN, COMPACT DESIGN
- **STREAMLINED**
- LOW PROFILE
- SIDE-EXITING CORDS
- **PLUG & PLAY**
- 6' AC CORD & PLUG (FLAT PLUG STANDARD)
- **CUSTOMIZABLE CONFIGURATIONS AND FINISHES**
- **UL LISTED FOR MOUNTING IN FURNITURE**
- 15A

914-699-0101

sales@mormax.com mormax.com

Modules/Ports:

- E USB-A & USB-C (20W)
- S USB-C (25W High Speed Charging Port)
- R Switched AC (Rocker Switch)

TOP