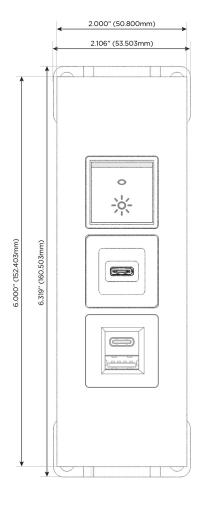

914-699-0101

sales@mormax.com mormax.com

Modules/Ports:

- E USB-A & USB-C (20W)
- S USB-C (25W High Speed Charging Port)
- R Switched AC (Rocker Switch)

TOP