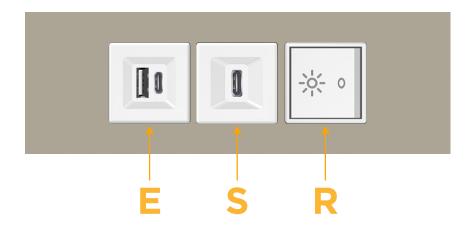

914-699-0101

sales@mormax.com mormax.com

Modules/Ports:

- E USB-A & USB-C (20W)
- S USB-C (25W High Speed Charging Port)
- R Switched AC (Rocker Switch)

TOP