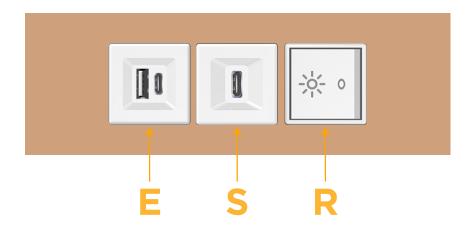

# **Modules/Ports:**

- E USB-A & USB-C (20W)
- S USB-C (25W High Speed Charging Port)
- R Switched AC (Rocker Switch)

TOP