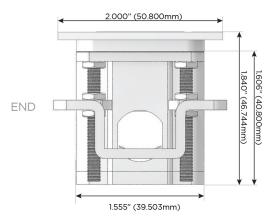

USB-C (25W High Speed Charging Port)
- R Switched AC (Rocker Switch)
- **D** Dimmer Switch

## Plug:

Supplied with Low Profile Flat 45° Angle 120 VAC Plug

Optional Standard Straight 120 VAC Plug

Optional Straight 120 VAC Pass-through Plug

- CLEAN, COMPACT DESIGN
- STREAMLINED
- LOW PROFILE
- SIDE-EXITING CORDS
- PLUG & PLAY
- 6' AC CORD & PLUG (FLAT PLUG STANDARD)
- CUSTOMIZABLE CONFIGURATIONS AND FINISHES
- UL LISTED FOR MOUNTING IN FURNITURE
- 15A





#### AC POWER & DATA CONNECTIVITY SOLUTION

M-POWER-3TW-ESR-CUATP

# MORMAX

Mormax Company, Inc.

Distributed by

914-699-0101

8 Westchester Plaza Elmsford, NY 10523

sales@mormax.com mormax.com

Specs:

# **Modules/Ports:**

- E USB-A & USB-C (20W)
- S USB-C (25W High Speed Charging Port)
- R Switched AC (Rocker Switch)

TOP