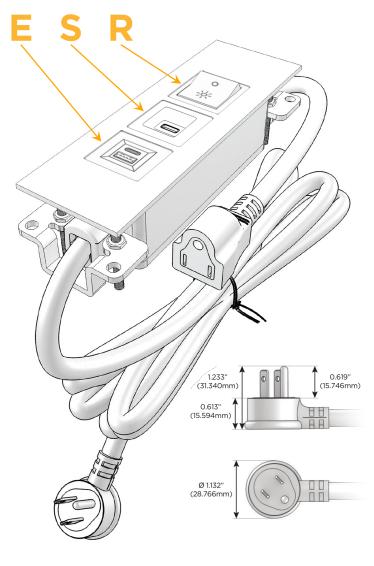

## Plug:

Supplied with Low Profile Flat 45° Angle 120 VAC Plug

Optional Standard Straight 120 VAC Plug

Optional Straight 120 VAC Pass-through Plug

- CLEAN, COMPACT DESIGN
- STREAMLINED
- LOW PROFILE
- SIDE-EXITING CORDS
- PLUG & PLAY
- 6' AC CORD & PLUG (FLAT PLUG STANDARD)
- CUSTOMIZABLE CONFIGURATIONS AND FINISHES
- UL LISTED FOR MOUNTING IN FURNITURE
- 15A

# **Modules/Ports:**

- E USB-A & USB-C (20W)
- S USB-C (25W High Speed Charging Port)
- R Switched AC (Rocker Switch)

TOP