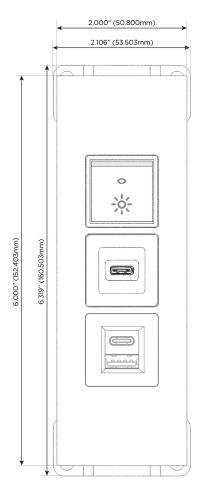

# **Modules/Ports:**

- E USB-A & USB-C (20W)
- S USB-C (25W High Speed Charging Port)
- R Switched AC (Rocker Switch)

TOP