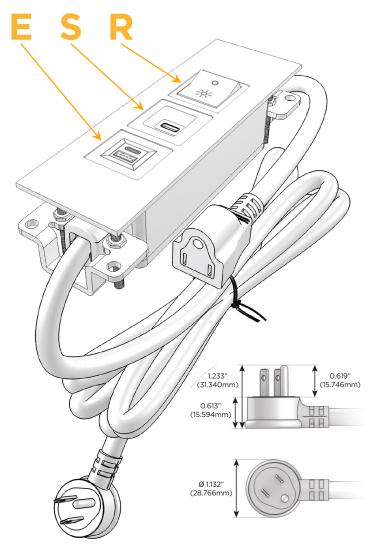

### **Module/Port Options:**

- A Tamper Resistant AC Receptacle
- E USB-A & USB-C (20W)
- M Double USB-A (Fast Charging Ports 18W)
- H HDMI
- 6 CAT 6
- 12 RJ 12
- X Switched AC
- Y 3-Way Switch (Low Voltage)
- V USB-C (45W High Speed Charging Port)
- S USB-C (25W High Speed Charging Port)
- R Switched AC (Rocker Switch)
- **D** Dimmer Switch

# Plug:

Supplied with Low Profile Flat 45° Angle 120 VAC Plug

Optional Standard Straight 120 VAC Plug

Optional Straight 120 VAC Pass-through Plug

- CLEAN, COMPACT DESIGN
- STREAMLINED
- LOW PROFILE
- SIDE-EXITING CORDS
- PLUG & PLAY
- 6' AC CORD & PLUG (FLAT PLUG STANDARD)
- CUSTOMIZABLE CONFIGURATIONS AND FINISHES
- UL LISTED FOR MOUNTING IN FURNITURE
- 15A

# **Modules/Ports:**

- E USB-A & USB-C (20W)
- S USB-C (25W High Speed Charging Port)
- R Switched AC (Rocker Switch)

TOP