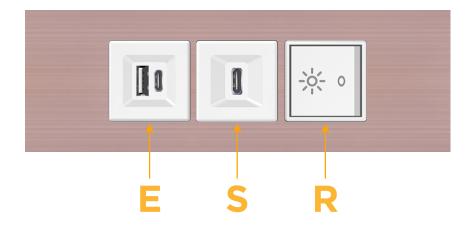

### **Module/Port Options:**

- A Tamper Resistant AC Receptacle
- E USB-A & USB-C (20W)
- M Double USB-A (Fast Charging Ports 18W)
- H HDMI
- 6 CAT 6
- 12 RJ 12
- X Switched AC
- Y 3-Way Switch (Low Voltage)
- V USB-C (45W High Speed Charging Port)
- S USB-C (25W High Speed Charging Port)
- R Switched AC (Rocker Switch)
- **D** Dimmer Switch

# **Modules/Ports:**

- E USB-A & USB-C (20W)
- S USB-C (25W High Speed Charging Port)
- R Switched AC (Rocker Switch)

TOP