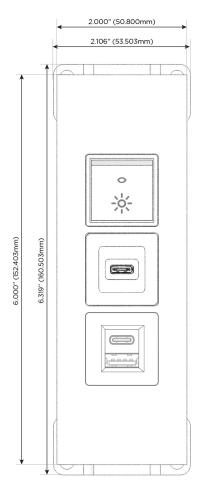

### **Module/Port Options:**

- A Tamper Resistant AC Receptacle
- E USB-A & USB-C (20W)
- M Double USB-A (Fast Charging Ports 18W)
- H HDMI
- 6 CAT 6
- 12 RJ 12
- X Switched AC
- Y 3-Way Switch (Low Voltage)
- V USB-C (45W High Speed Charging Port)
- S USB-C (25W High Speed Charging Port)
- R Switched AC (Rocker Switch)
- **D** Dimmer Switch

# **Modules/Ports:**

- E USB-A & USB-C (20W)
- S USB-C (25W High Speed Charging Port)
- R Switched AC (Rocker Switch)

TOP