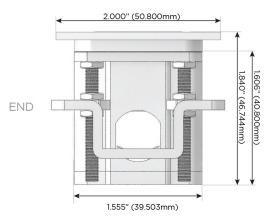

#### AC POWER & DATA CONNECTIVITY SOLUTION

M-POWER-3TW-ESR-BZATP

Specs:

#### Plug:

Supplied with Low Profile Flat 45° Angle 120 VAC Plug

Optional Standard Straight 120 VAC Plug

Optional Straight 120 VAC Pass-through Plug

- CLEAN, COMPACT DESIGN
- STREAMLINED
- LOW PROFILE
- SIDE-EXITING CORDS
- PLUG & PLAY
- 6' AC CORD & PLUG (FLAT PLUG STANDARD)
- CUSTOMIZABLE CONFIGURATIONS AND FINISHES
- UL LISTED FOR MOUNTING IN FURNITURE
- 15A