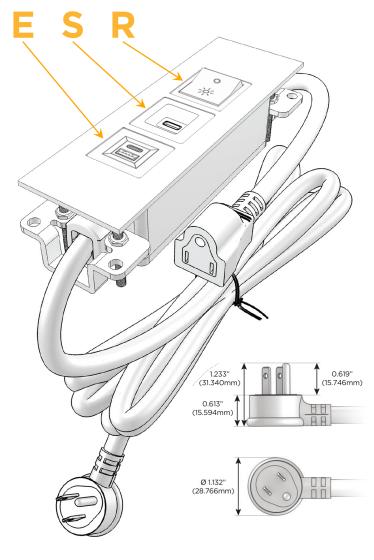

#### Plug:

Supplied with Low Profile Flat 45° Angle 120 VAC Plug

Optional Standard Straight 120 VAC Plug

Optional Straight 120 VAC Pass-through Plug

- CLEAN, COMPACT DESIGN
- STREAMLINED
- LOW PROFILE
- SIDE-EXITING CORDS
- PLUG & PLAY
- 6' AC CORD & PLUG (FLAT PLUG STANDARD)
- CUSTOMIZABLE CONFIGURATIONS AND FINISHES
- UL LISTED FOR MOUNTING IN FURNITURE
- 15A

## Modules/Ports:

- E USB-A & USB-C (20W)
- S USB-C (25W High Speed Charging Port)
- R Switched AC (Rocker Switch)

TOP