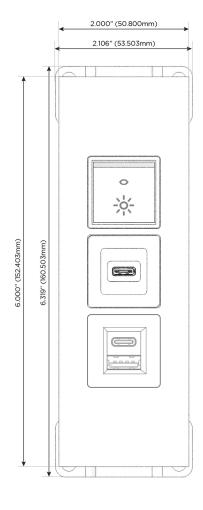

#### **Module/Port Options:**

- A Tamper Resistant AC Receptacle
- E USB-A & USB-C (20W)
- M Double USB-A (Fast Charging Ports 18W)
- H HDMI
- 6 CAT 6
- 12 RJ 12
- X Switched AC
- Y 3-Way Switch (Low Voltage)
- V USB-C (45W High Speed Charging Port)
- S USB-C (25W High Speed Charging Port)
- R Switched AC (Rocker Switch)
- **D** Dimmer Switch

## Modules/Ports:

- E USB-A & USB-C (20W)
- S USB-C (25W High Speed Charging Port)
- R Switched AC (Rocker Switch)

TOP