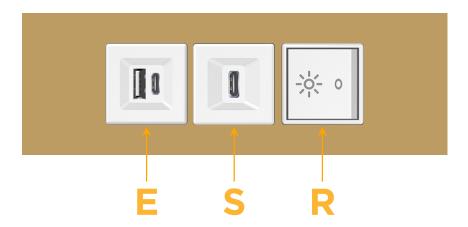

#### **Module/Port Options:**

- A Tamper Resistant AC Receptacle
- E USB-A & USB-C (20W)
- M Double USB-A (Fast Charging Ports 18W)
- H HDMI
- 6 CAT 6
- 12 RJ 12
- X Switched AC
- Y 3-Way Switch (Low Voltage)
- V USB-C (45W High Speed Charging Port)
- S USB-C (25W High Speed Charging Port)
- R Switched AC (Rocker Switch)
- **D** Dimmer Switch

## Modules/Ports:

- E USB-A & USB-C (20W)
- S USB-C (25W High Speed Charging Port)
- R Switched AC (Rocker Switch)

TOP