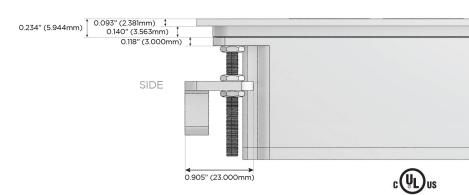

#### AC POWER & DATA CONNECTIVITY SOLUTION

M-POWER-3TW-ESR-BZATP

Specs:

#### Plug:

Supplied with Low Profile Flat 45° Angle 120 VAC Plug

Optional Standard Straight 120 VAC Plug

Optional Straight 120 VAC Pass-through Plug

- CLEAN, COMPACT DESIGN
- STREAMLINED
- LOW PROFILE
- SIDE-EXITING CORDS
- PLUG & PLAY
- 6' AC CORD & PLUG (FLAT PLUG STANDARD)
- CUSTOMIZABLE CONFIGURATIONS AND FINISHES
- UL LISTED FOR MOUNTING IN FURNITURE
- 15A