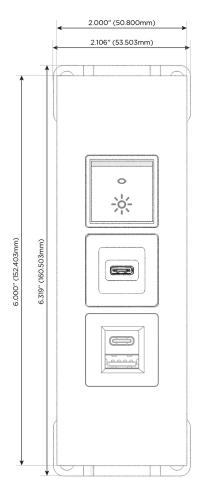

#### AC POWER & DATA CONNECTIVITY SOLUTION

M-POWER-3TW-ESR-BZ5ATP

# **Module/Port Options:**

- **Tamper Resistant AC Receptacle**
- USB-A & USB-C (20W)
- Double USB-A (Fast Charging Ports 18W)
- **HDMI**
- CAT 6
- 12 RJ 12
- X Switched AC
- 3-Way Switch (Low Voltage)
- V USB-C (45W High Speed Charging Port)
- USB-C (25W High Speed Charging Port)
- R Switched AC (Rocker Switch)
- D Dimmer Switch

#### AC POWER & DATA CONNECTIVITY SOLUTION

M-POWER-3TW-ESR-BZ5ATP

Specs:

Distributed by

Mormax Company, Inc.
8 Westchester Plaza

Elmsford, NY 10523

<u>&</u>

914-699-0101

sales@mormax.com
mormax.com

Modules/Ports:

- E USB-A & USB-C (20W)
- S USB-C (25W High Speed Charging Port)
- R Switched AC (Rocker Switch)

TOP