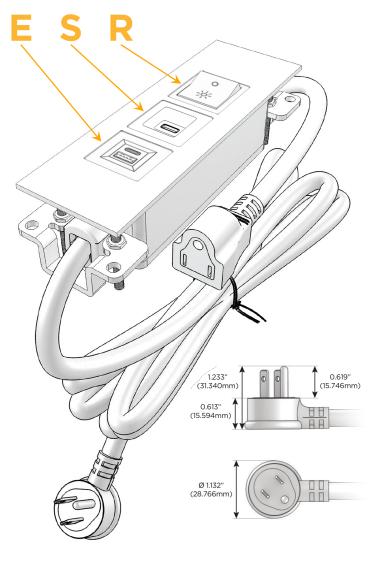

# **Module/Port Options:**

- **Tamper Resistant AC Receptacle**
- USB-A & USB-C (20W)
- Double USB-A (Fast Charging Ports 18W)
- **HDMI**
- CAT 6
- 12 RJ 12
- X Switched AC
- 3-Way Switch (Low Voltage)
- V USB-C (45W High Speed Charging Port)
- USB-C (25W High Speed Charging Port)
- R Switched AC (Rocker Switch)
- D Dimmer Switch

## Plug:

Supplied with Low Profile Flat 45° Angle 120 VAC

Optional Standard Straight 120 VAC Plug

Optional Straight 120 VAC Pass-through Plug

- CLEAN, COMPACT DESIGN
- **STREAMLINED**
- LOW PROFILE
- SIDE-EXITING CORDS
- **PLUG & PLAY**
- 6' AC CORD & PLUG (FLAT PLUG STANDARD)
- **CUSTOMIZABLE CONFIGURATIONS AND FINISHES**
- **UL LISTED FOR MOUNTING IN FURNITURE**
- 15A

sales@mormax.com
mormax.com

Modules/Ports:

- E USB-A & USB-C (20W)
- S USB-C (25W High Speed Charging Port)
- R Switched AC (Rocker Switch)

TOP