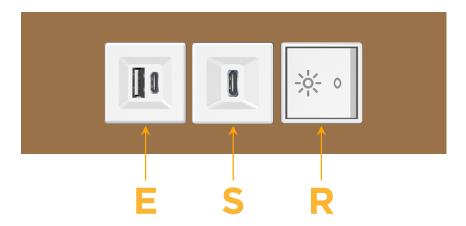

sales@mormax.com
mormax.com

Modules/Ports:

- E USB-A & USB-C (20W)
- S USB-C (25W High Speed Charging Port)
- R Switched AC (Rocker Switch)

TOP