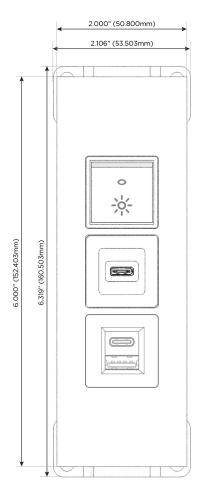

# **Modules/Ports:**

- E USB-A & USB-C (20W)
- S USB-C (25W High Speed Charging Port)
- R Switched AC (Rocker Switch)

TOP