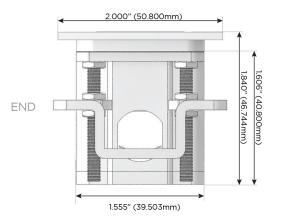

25W High Speed Charging Port)
- R Switched AC (Rocker Switch)
- D Dimmer Switch

# Plug:

Supplied with Low Profile Flat 45° Angle 120 VAC

Optional Standard Straight 120 VAC Plug

Optional Straight 120 VAC Pass-through Plug

- CLEAN, COMPACT DESIGN
- **STREAMLINED**
- LOW PROFILE
- SIDE-EXITING CORDS
- **PLUG & PLAY**
- 6' AC CORD & PLUG (FLAT PLUG STANDARD)
- **CUSTOMIZABLE CONFIGURATIONS AND FINISHES**
- **UL LISTED FOR MOUNTING IN FURNITURE**
- 15A





# AC POWER & DATA CONNECTIVITY SOLUTION

M-POWER-3TW-ESR-BZ5AATP

Distributed by



Mormax Company, Inc.

<u>&</u>

914-699-0101

sales@mormax.com
mormax.com

8 Westchester Plaza Elmsford, NY 10523

Specs:

# **Modules/Ports:**

- E USB-A & USB-C (20W)
- S USB-C (25W High Speed Charging Port)
- R Switched AC (Rocker Switch)

TOP