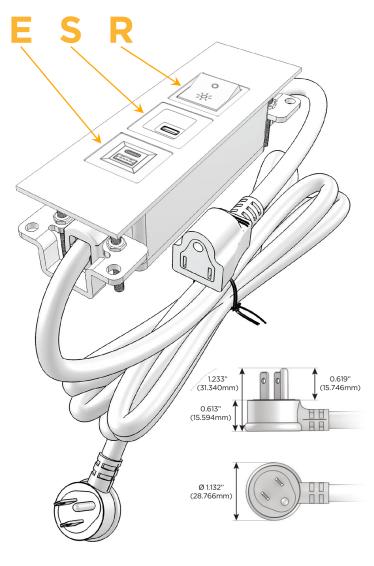

# Plug:

Supplied with Low Profile Flat 45° Angle 120 VAC

Optional Standard Straight 120 VAC Plug

Optional Straight 120 VAC Pass-through Plug

- CLEAN, COMPACT DESIGN
- **STREAMLINED**
- LOW PROFILE
- SIDE-EXITING CORDS
- **PLUG & PLAY**
- 6' AC CORD & PLUG (FLAT PLUG STANDARD)
- **CUSTOMIZABLE CONFIGURATIONS AND FINISHES**
- **UL LISTED FOR MOUNTING IN FURNITURE**
- 15A

# **Modules/Ports:**

- E USB-A & USB-C (20W)
- S USB-C (25W High Speed Charging Port)
- R Switched AC (Rocker Switch)

TOP