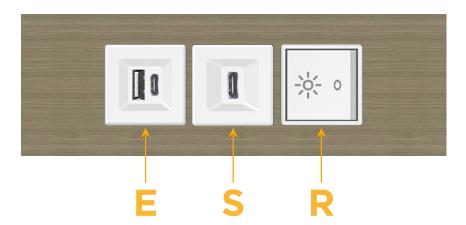

# **Modules/Ports:**

- E USB-A & USB-C (20W)
- S USB-C (25W High Speed Charging Port)
- R Switched AC (Rocker Switch)

TOP