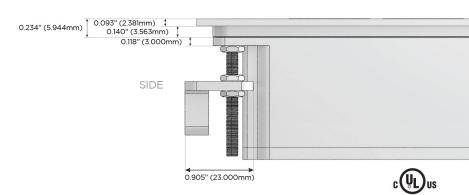

W High Speed Charging Port)
- R Switched AC (Rocker Switch)
- D Dimmer Switch

# Plug:

Supplied with Low Profile Flat 45° Angle 120 VAC

Optional Standard Straight 120 VAC Plug

Optional Straight 120 VAC Pass-through Plug

- CLEAN, COMPACT DESIGN
- **STREAMLINED**
- LOW PROFILE
- SIDE-EXITING CORDS
- **PLUG & PLAY**
- 6' AC CORD & PLUG (FLAT PLUG STANDARD)
- **CUSTOMIZABLE CONFIGURATIONS AND FINISHES**
- **UL LISTED FOR MOUNTING IN FURNITURE**
- 15A





# AC POWER & DATA CONNECTIVITY SOLUTION

M-POWER-3TW-ESR-BZ5AATP

Distributed by



Mormax Company, Inc.

<u>&</u>

914-699-0101

sales@mormax.com
mormax.com

8 Westchester Plaza Elmsford, NY 10523

Specs:

# **Modules/Ports:**

- E USB-A & USB-C (20W)
- S USB-C (25W High Speed Charging Port)
- R Switched AC (Rocker Switch)

TOP