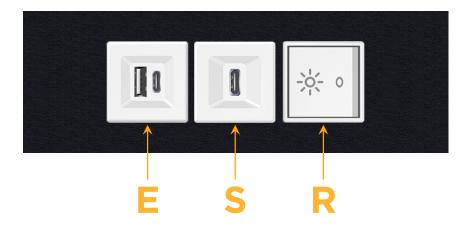

#### **Module/Port Options:**

- A Tamper Resistant AC Receptacle
- E USB-A & USB-C (20W)
- M Double USB-A (Fast Charging Ports 18W)
- H HDMI
- 6 CAT 6
- 12 RJ 12
- X Switched AC
- Y 3-Way Switch (Low Voltage)
- V USB-C (45W High Speed Charging Port)
- S USB-C (25W High Speed Charging Port)
- R Switched AC (Rocker Switch)
- **D** Dimmer Switch

## Specs: Modules/Ports:

- E USB-A & USB-C (20W)
- S USB-C (25W High Speed Charging Port)
- R Switched AC (Rocker Switch)

TOP