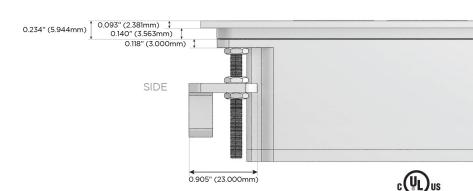

### Features:

#### Plug:

Supplied with Low Profile Flat 45° Angle 120 VAC Plug

Optional Standard Straight 120 VAC Plug

Optional Straight 120 VAC Pass-through Plug

- CLEAN, COMPACT DESIGN
- STREAMLINED
- LOW PROFILE
- SIDE-EXITING CORDS
- PLUG & PLAY
- 6' AC CORD & PLUG (FLAT PLUG STANDARD)
- CUSTOMIZABLE CONFIGURATIONS AND FINISHES
- UL LISTED FOR MOUNTING IN FURNITURE
- 15A