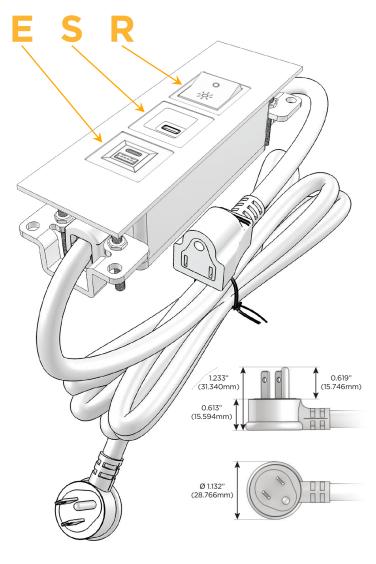

#### **Module/Port Options:**

- A Tamper Resistant AC Receptacle
- E USB-A & USB-C (20W)
- M Double USB-A (Fast Charging Ports 18W)
- H HDMI
- 6 CAT 6
- 12 RJ 12
- X Switched AC
- Y 3-Way Switch (Low Voltage)
- V USB-C (45W High Speed Charging Port)
- S USB-C (25W High Speed Charging Port)
- R Switched AC (Rocker Switch)
- **D** Dimmer Switch

#### Plug:

Supplied with Low Profile Flat 45° Angle 120 VAC Plug

Optional Standard Straight 120 VAC Plug

Optional Straight 120 VAC Pass-through Plug

- CLEAN, COMPACT DESIGN
- STREAMLINED
- LOW PROFILE
- SIDE-EXITING CORDS
- PLUG & PLAY
- 6' AC CORD & PLUG (FLAT PLUG STANDARD)
- CUSTOMIZABLE CONFIGURATIONS AND FINISHES
- UL LISTED FOR MOUNTING IN FURNITURE
- 15A

## Specs: Modules/Ports:

- E USB-A & USB-C (20W)
- S USB-C (25W High Speed Charging Port)
- R Switched AC (Rocker Switch)

TOP