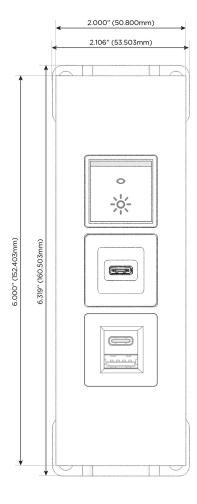

#### **Module/Port Options:**

- A Tamper Resistant AC Receptacle
- E USB-A & USB-C (20W)
- M Double USB-A (Fast Charging Ports 18W)
- H HDMI
- 6 CAT 6
- 12 RJ 12
- X Switched AC
- Y 3-Way Switch (Low Voltage)
- V USB-C (45W High Speed Charging Port)
- S USB-C (25W High Speed Charging Port)
- R Switched AC (Rocker Switch)
- **D** Dimmer Switch

## Specs: Modules/Ports:

- E USB-A & USB-C (20W)
- S USB-C (25W High Speed Charging Port)
- R Switched AC (Rocker Switch)

TOP