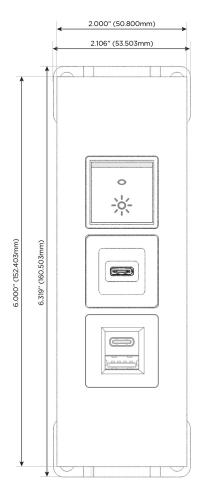

### **Module/Port Options:**

- **Tamper Resistant AC Receptacle**
- USB-A & USB-C (20W)
- Double USB-A (Fast Charging Ports 18W)
- **HDMI**
- CAT 6
- 12 RJ 12
- X Switched AC
- 3-Way Switch (Low Voltage)
- V USB-C (45W High Speed Charging Port)
- USB-C (25W High Speed Charging Port)
- R Switched AC (Rocker Switch)
- D Dimmer Switch

## **Modules/Ports:**

- E USB-A & USB-C (20W)
- S USB-C (25W High Speed Charging Port)
- R Switched AC (Rocker Switch)

TOP