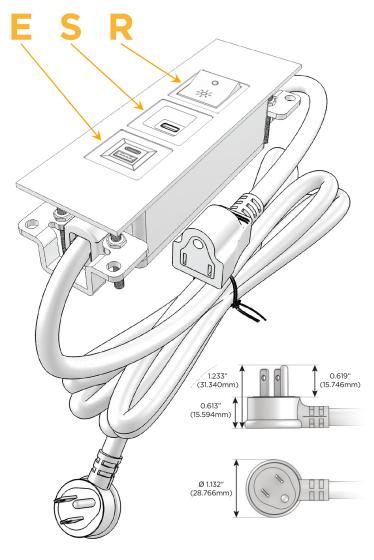

### **Module/Port Options:**

- **Tamper Resistant AC Receptacle**
- USB-A & USB-C (20W)
- Double USB-A (Fast Charging Ports 18W)
- **HDMI**
- CAT 6
- 12 RJ 12
- X Switched AC
- 3-Way Switch (Low Voltage)
- V USB-C (45W High Speed Charging Port)
- USB-C (25W High Speed Charging Port)
- R Switched AC (Rocker Switch)
- D Dimmer Switch

### Plug:

Supplied with Low Profile Flat 45° Angle 120 VAC

Optional Standard Straight 120 VAC Plug

Optional Straight 120 VAC Pass-through Plug

- CLEAN, COMPACT DESIGN
- **STREAMLINED**
- LOW PROFILE
- SIDE-EXITING CORDS
- **PLUG & PLAY**
- 6' AC CORD & PLUG (FLAT PLUG STANDARD)
- **CUSTOMIZABLE CONFIGURATIONS AND FINISHES**
- **UL LISTED FOR MOUNTING IN FURNITURE**
- 15A

## **Modules/Ports:**

- E USB-A & USB-C (20W)
- S USB-C (25W High Speed Charging Port)
- R Switched AC (Rocker Switch)

TOP