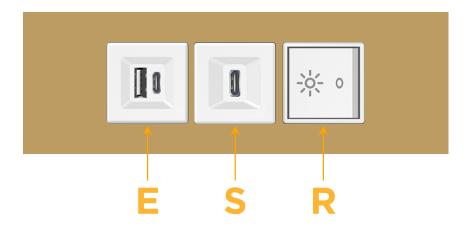

## **Modules/Ports:**

- E USB-A & USB-C (20W)
- S USB-C (25W High Speed Charging Port)
- R Switched AC (Rocker Switch)

TOP