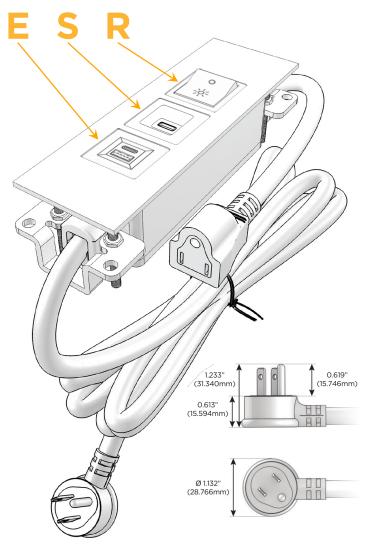

#### Plug:

Supplied with Low Profile Flat 45° Angle 120 VAC

Optional Standard Straight 120 VAC Plug

Optional Straight 120 VAC Pass-through Plug

- CLEAN, COMPACT DESIGN
- **STREAMLINED**
- LOW PROFILE
- SIDE-EXITING CORDS
- **PLUG & PLAY**
- 6' AC CORD & PLUG (FLAT PLUG STANDARD)
- **CUSTOMIZABLE CONFIGURATIONS AND FINISHES**
- **UL LISTED FOR MOUNTING IN FURNITURE**
- 15A

## **Modules/Ports:**

- USB-A & USB-C (20W)
- USB-C (25W High Speed Charging Port)
- Switched AC (Rocker Switch)

TOP