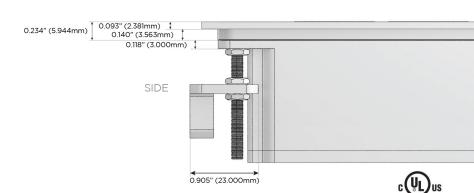

#### Plug:

Supplied with Low Profile Flat 45° Angle 120 VAC

Optional Standard Straight 120 VAC Plug

Optional Straight 120 VAC Pass-through Plug

- CLEAN, COMPACT DESIGN
- **STREAMLINED**
- LOW PROFILE
- SIDE-EXITING CORDS
- **PLUG & PLAY**
- 6' AC CORD & PLUG (FLAT PLUG STANDARD)
- **CUSTOMIZABLE CONFIGURATIONS AND FINISHES**
- **UL LISTED FOR MOUNTING IN FURNITURE**
- 15A