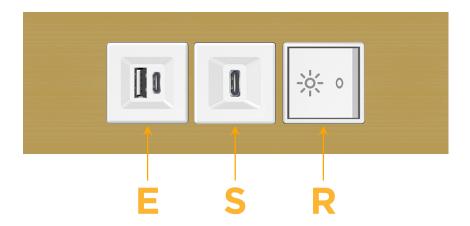

## **Modules/Ports:**

- USB-A & USB-C (20W)
- USB-C (25W High Speed Charging Port)
- Switched AC (Rocker Switch)

TOP