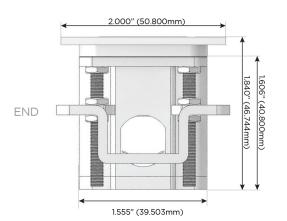

#### Plug:

Supplied with Low Profile Flat 45° Angle 120 VAC

Optional Standard Straight 120 VAC Plug

Optional Straight 120 VAC Pass-through Plug

- CLEAN, COMPACT DESIGN
- **STREAMLINED**
- LOW PROFILE
- SIDE-EXITING CORDS
- **PLUG & PLAY**
- 6' AC CORD & PLUG (FLAT PLUG STANDARD)
- **CUSTOMIZABLE CONFIGURATIONS AND FINISHES**
- **UL LISTED FOR MOUNTING IN FURNITURE**
- 15A