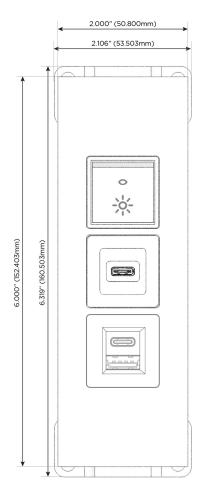

#### **Module/Port Options:**

- **Tamper Resistant AC Receptacle**
- USB-A & USB-C (20W)
- Double USB-A (Fast Charging Ports 18W)
- **HDMI**
- CAT 6
- 12 RJ 12
- X Switched AC
- 3-Way Switch (Low Voltage)
- V USB-C (45W High Speed Charging Port)
- USB-C (25W High Speed Charging Port)
- R Switched AC (Rocker Switch)
- D Dimmer Switch

## **Modules/Ports:**

- USB-A & USB-C (20W)
- USB-C (25W High Speed Charging Port)
- Switched AC (Rocker Switch)

TOP