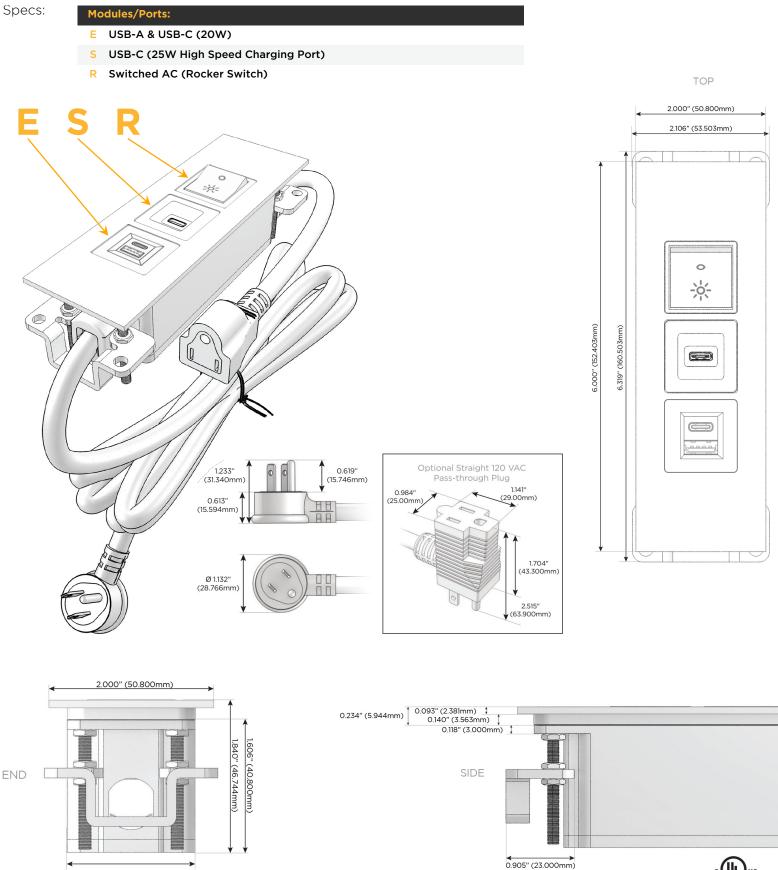

### Module/Port Options:

- A Tamper Resistant AC Receptacle
- E USB-A & USB-C (20W)
- M Double USB-A (Fast Charging Ports 18W)
- H HDMI
- 6 CAT 6
- 12 RJ 12
- X Switched AC
- Y 3-Way Switch (Low Voltage)
- V USB-C (45W High Speed Charging Port)
- S USB-C (25W High Speed Charging Port)
- R Switched AC (Rocker Switch)
- D Dimmer Switch

#### Plug:

Supplied with Low Profile Flat 45° Angle 120 VAC Plug

**Optional Standard Straight 120 VAC Plug** 

Optional Straight 120 VAC Pass-through Plug

- CLEAN, COMPACT DESIGN
- STREAMLINED
- LOW PROFILE
- SIDE-EXITING CORDS
- PLUG & PLAY
- 6' AC CORD & PLUG (FLAT PLUG STANDARD)
- CUSTOMIZABLE CONFIGURATIONS AND FINISHES
- UL LISTED FOR MOUNTING IN FURNITURE
- 15A