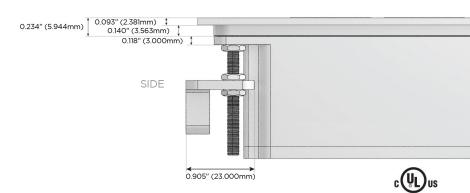

#### AC POWER & DATA CONNECTIVITY SOLUTION

M-POWER-3TW-ESR-B2ATP

# Distributed by

MORMAX

Mormax Company, Inc.

914-699-0101

sales@mormax.com
mormax.com

8 Westchester Plaza Elmsford, NY 10523

Specs:

## Modules/Ports:

- E USB-A & USB-C (20W)
- S USB-C (25W High Speed Charging Port)
- R Switched AC (Rocker Switch)

TOP