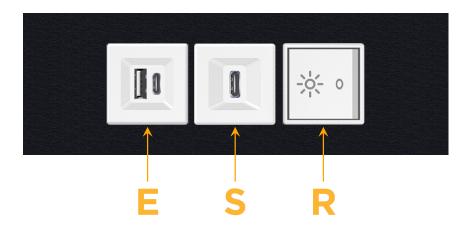

## Modules/Ports:

- E USB-A & USB-C (20W)
- S USB-C (25W High Speed Charging Port)
- R Switched AC (Rocker Switch)

TOP