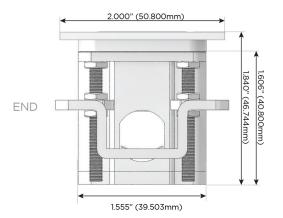

High Speed Charging Port)
- R Switched AC (Rocker Switch)
- D **Dimmer Switch**

#### Plug:

Supplied with Low Profile Flat 45° Angle 120 VAC

Optional Standard Straight 120 VAC Plug

Optional Straight 120 VAC Pass-through Plug

- CLEAN, COMPACT DESIGN
- **STREAMLINED**
- LOW PROFILE
- SIDE-EXITING CORDS
- **PLUG & PLAY**
- 6' AC CORD & PLUG (FLAT PLUG STANDARD)
- **CUSTOMIZABLE CONFIGURATIONS AND FINISHES**
- **UL LISTED FOR MOUNTING IN FURNITURE**
- 15A





#### AC POWER & DATA CONNECTIVITY SOLUTION

M-POWER-3TW-ESR-B2ATP

# Distributed by

MORMAX

Mormax Company, Inc.

914-699-0101

sales@mormax.com
mormax.com

8 Westchester Plaza Elmsford, NY 10523

Specs:

## Modules/Ports:

- E USB-A & USB-C (20W)
- S USB-C (25W High Speed Charging Port)
- R Switched AC (Rocker Switch)

TOP