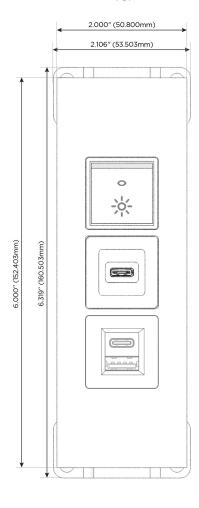

## Modules/Ports:

- E USB-A & USB-C (20W)
- S USB-C (25W High Speed Charging Port)
- R Switched AC (Rocker Switch)

TOP