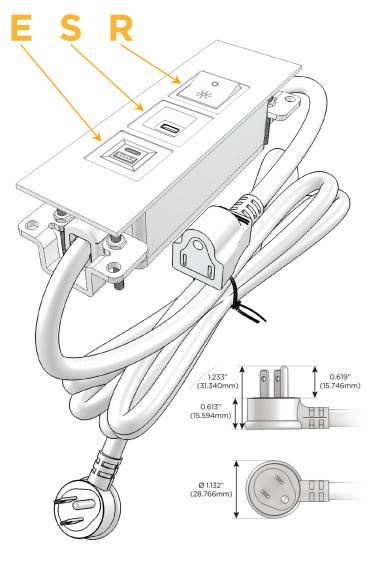

#### AC POWER & DATA CONNECTIVITY SOLUTION

M-POWER-3TW-ESR-B2ATP

Distributed by

Mormax Company, Inc.

8 Westchester Plaza Elmsford, NY 10523

914-699-0101

sales@mormax.com mormax.com

Metro Light & Power's line of power & data solutions offers sophisticated design elements combined with greater ease of installation. Streamlined and low-profile, enhanced by side-exiting cords, our outlets advance the industry with their cutting edge look and feel. We believe flexibility is key, and we provide a variety of mounting options, including the ability to mount in limited spaces. Our outlets are available in many finishes and configurations, in addition to a custom color and finish capability for our clients.

#### Plug:

Supplied with Low Profile Flat 45° Angle 120 VAC

Optional Standard Straight 120 VAC Plug

Optional Straight 120 VAC Pass-through Plug

- CLEAN, COMPACT DESIGN
- **STREAMLINED**
- LOW PROFILE
- SIDE-EXITING CORDS
- **PLUG & PLAY**
- 6' AC CORD & PLUG (FLAT PLUG STANDARD)
- **CUSTOMIZABLE CONFIGURATIONS AND FINISHES**
- **UL LISTED FOR MOUNTING IN FURNITURE**
- 15A

## Modules/Ports:

- E USB-A & USB-C (20W)
- S USB-C (25W High Speed Charging Port)
- R Switched AC (Rocker Switch)

TOP