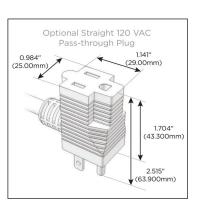

# Plug:

Supplied with Low Profile Flat 45° Angle 120 VAC

Optional Standard Straight 120 VAC Plug

Optional Straight 120 VAC Pass-through Plug

- CLEAN, COMPACT DESIGN
- **STREAMLINED**
- LOW PROFILE
- SIDE-EXITING CORDS
- **PLUG & PLAY**
- 6' AC CORD & PLUG (FLAT PLUG STANDARD)
- **CUSTOMIZABLE CONFIGURATIONS AND FINISHES**
- ETL LISTED FOR MOUNTING IN FURNITURE
- 15A