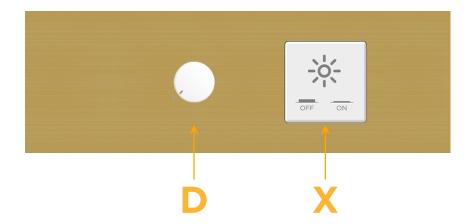

# **Module/Port Options:**

- **Tamper Resistant AC Receptacle**
- USB-A & USB-C (20W)
- Double USB-A (Fast Charging Ports 18W)
- **HDMI**
- CAT 6
- 12 RJ 12
- X Switched AC
- 3-Way Switch (Low Voltage)
- V USB-C (45W High Speed Charging Port)
- USB-C (25W High Speed Charging Port)
- R Switched AC (Rocker Switch)
- D Dimmer Switch

8 Westchester Plaza Elmsford, NY 10523

**Dimmer Switch** 

Specs:

Switched AC

TOP

0.093" (2.381mm) 0.140" (3.563mm) 0.234" (5.944mm) 0.118" (3.000mm) SIDE 0.905" (23.000mm)