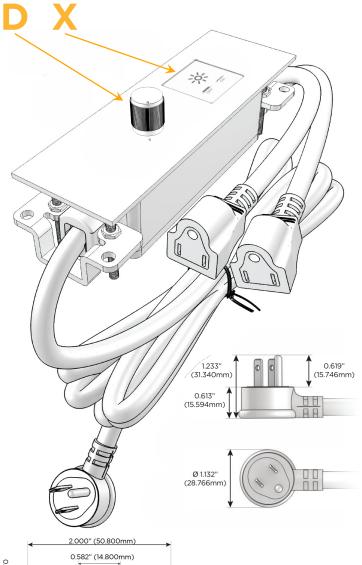

# Plug:

Supplied with Low Profile Flat 45° Angle 120 VAC

Optional Standard Straight 120 VAC Plug

Optional Straight 120 VAC Pass-through Plug

- CLEAN, COMPACT DESIGN
- **STREAMLINED**
- LOW PROFILE
- SIDE-EXITING CORDS
- **PLUG & PLAY**
- 6' AC CORD & PLUG (FLAT PLUG STANDARD)
- **CUSTOMIZABLE CONFIGURATIONS AND FINISHES**
- ETL LISTED FOR MOUNTING IN FURNITURE
- 15A

8 Westchester Plaza Elmsford, NY 10523

**Dimmer Switch** 

Specs:

Switched AC

TOP

0.093" (2.381mm) 0.140" (3.563mm) 0.234" (5.944mm) 0.118" (3.000mm) SIDE 0.905" (23.000mm)