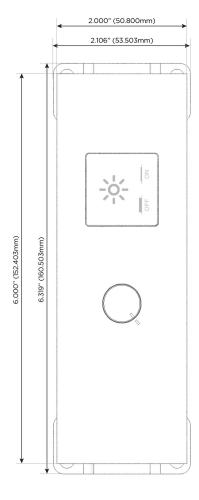

# **Module/Port Options:**

- **Tamper Resistant AC Receptacle**
- USB-A & USB-C (20W)
- Double USB-A (Fast Charging Ports 18W)
- **HDMI**
- CAT 6
- 12 RJ 12
- X Switched AC
- 3-Way Switch (Low Voltage)
- V USB-C (45W High Speed Charging Port)
- USB-C (25W High Speed Charging Port)
- R Switched AC (Rocker Switch)
- D Dimmer Switch

8 Westchester Plaza Elmsford, NY 10523

**Dimmer Switch** 

Specs:

Switched AC

TOP

0.093" (2.381mm) 0.140" (3.563mm) 0.234" (5.944mm) 0.118" (3.000mm) SIDE 0.905" (23.000mm)