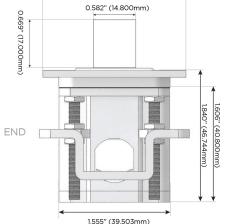

8 Westchester Plaza Elmsford, NY 10523

**Dimmer Switch** 

Specs:

Switched AC

TOP

0.093" (2.381mm) 0.140" (3.563mm) 0.234" (5.944mm) 0.118" (3.000mm) SIDE 0.905" (23.000mm)