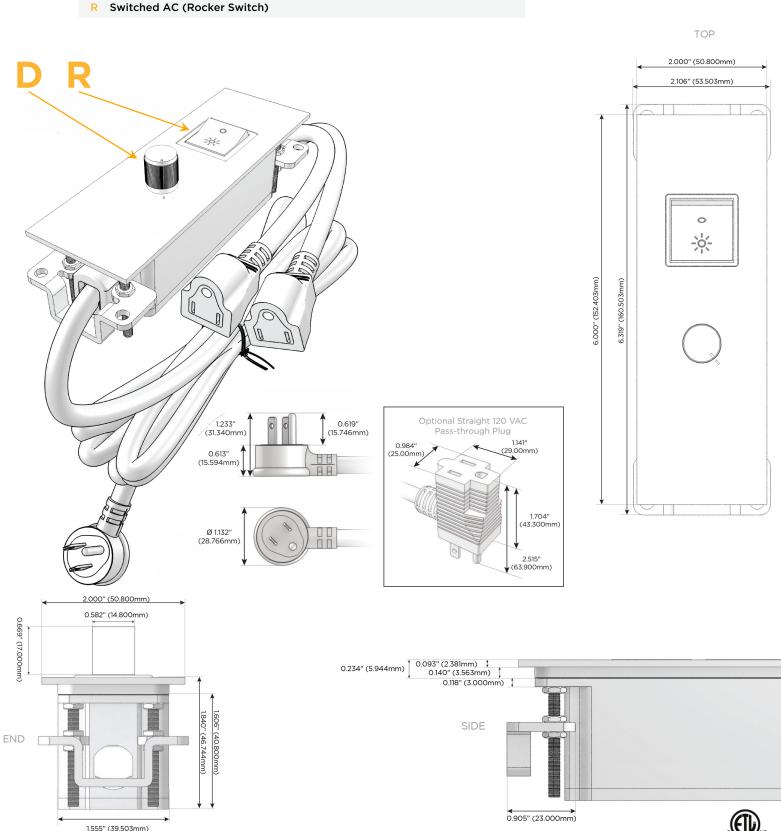

## Module/Port Options:

- **Tamper Resistant AC Receptacle** Α
- USB-A & USB-C (20W) Е
- Double USB-A (Fast Charging Ports 18W) Μ
- HDMI H.
- CAT 6 6
- 12 RJ 12
- X Switched AC
- 3-Way Switch (Low Voltage) Y
- V USB-C (45W High Speed Charging Port)
- S USB-C (25W High Speed Charging Port)
- R Switched AC (Rocker Switch)
- D Dimmer Switch

## Plug:

Supplied with Low Profile Flat 45° Angle 120 VAC Plug

- **Optional Standard Straight 120 VAC Plug**
- Optional Straight 120 VAC Pass-through Plug

- CLEAN, COMPACT DESIGN
- STREAMLINED
- LOW PROFILE
- SIDE-EXITING CORDS
- PLUG & PLAY
- 6' AC CORD & PLUG (FLAT PLUG STANDARD)
- CUSTOMIZABLE CONFIGURATIONS AND FINISHES
- ETL LISTED FOR MOUNTING IN FURNITURE
- 15A

D

**Dimmer Switch** 

Distributed by

 $\bigtriangledown$ 

Mormax Company, Inc. 8 Westchester Plaza Elmsford, NY 10523

C 914-699-0101 sales@mormax.com mormax.com

© 2024 Metro Light & Power, LLC. All rights reserved. US Patent No(s) 10,841,990; 10,847,959; other Patents Pending Metro Light & Power, LLC | 11 Smith St Englewood, NJ 07631 | T: 201-416-4160 | F: 208-979-4613 | info@metrolightandpower.com | www.metrolightandpower.com