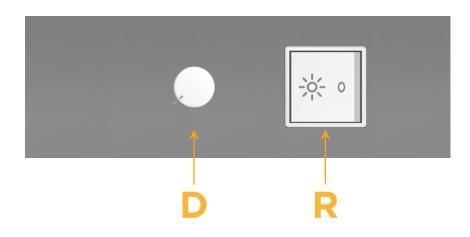

## Module/Port Options:

- **Tamper Resistant AC Receptacle** Α
- USB-A & USB-C (20W) Е
- Double USB-A (Fast Charging Ports 18W) Μ
- HDMI H.
- CAT 6 6
- 12 RJ 12
- X Switched AC
- 3-Way Switch (Low Voltage) Y
- V USB-C (45W High Speed Charging Port)
- S USB-C (25W High Speed Charging Port)
- R Switched AC (Rocker Switch)
- D Dimmer Switch

D

**Dimmer Switch** 

Distributed by

 $\bigtriangledown$ 

Mormax Company, Inc. 8 Westchester Plaza Elmsford, NY 10523

C 914-699-0101 sales@mormax.com mormax.com

© 2024 Metro Light & Power, LLC. All rights reserved. US Patent No(s) 10,841,990; 10,847,959; other Patents Pending Metro Light & Power, LLC | 11 Smith St Englewood, NJ 07631 | T: 201-416-4160 | F: 208-979-4613 | info@metrolightandpower.com | www.metrolightandpower.com