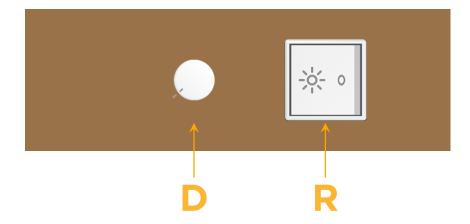

Modules/Ports:

- Dimmer Switch
- R Switched AC (Rocker Switch)

TOP

### **Module/Port Options:**

- A Tamper Resistant AC Receptacle
- E USB-A & USB-C (20W)
- M Double USB-A (Fast Charging Ports 18W)
- H HDMI
- 6 CAT 6
- 12 RJ 12
- X Switched AC
- Y 3-Way Switch (Low Voltage)
- V USB-C (45W High Speed Charging Port)
- S USB-C (25W High Speed Charging Port)
- R Switched AC (Rocker Switch)
- **D** Dimmer Switch