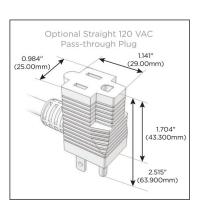

### Plug:

Supplied with Low Profile Flat 45° Angle 120 VAC Plug

Optional Standard Straight 120 VAC Plug

Optional Straight 120 VAC Pass-through Plug

- CLEAN, COMPACT DESIGN
- STREAMLINED
- LOW PROFILE
- SIDE-EXITING CORDS
- PLUG & PLAY
- 6' AC CORD & PLUG (FLAT PLUG STANDARD)
- CUSTOMIZABLE CONFIGURATIONS AND FINISHES
- ETL LISTED FOR MOUNTING IN FURNITURE
- 15A