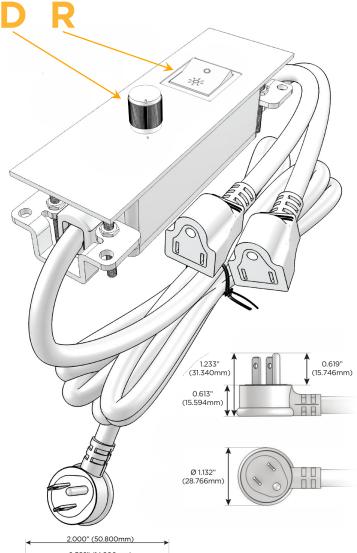

### **Module/Port Options:**

- A Tamper Resistant AC Receptacle
- E USB-A & USB-C (20W)
- M Double USB-A (Fast Charging Ports 18W)
- H HDMI
- 6 CAT 6
- 12 RJ 12
- X Switched AC
- Y 3-Way Switch (Low Voltage)
- V USB-C (45W High Speed Charging Port)
- S USB-C (25W High Speed Charging Port)
- R Switched AC (Rocker Switch)
- **D** Dimmer Switch

### Plug:

Supplied with Low Profile Flat 45° Angle 120 VAC Plug

Optional Standard Straight 120 VAC Plug

Optional Straight 120 VAC Pass-through Plug

- CLEAN, COMPACT DESIGN
- STREAMLINED
- LOW PROFILE
- SIDE-EXITING CORDS
- PLUG & PLAY
- 6' AC CORD & PLUG (FLAT PLUG STANDARD)
- CUSTOMIZABLE CONFIGURATIONS AND FINISHES
- ETL LISTED FOR MOUNTING IN FURNITURE
- 15A

Modules/Ports:

- Dimmer Switch
- R Switched AC (Rocker Switch)

TOP