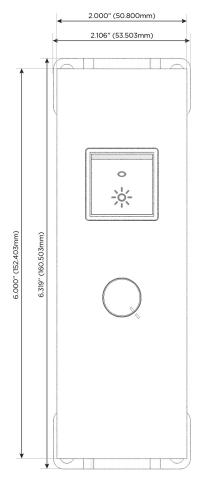

### **Module/Port Options:**

- A Tamper Resistant AC Receptacle
- E USB-A & USB-C (20W)
- M Double USB-A (Fast Charging Ports 18W)
- H HDMI
- 6 CAT 6
- 12 RJ 12
- X Switched AC
- Y 3-Way Switch (Low Voltage)
- V USB-C (45W High Speed Charging Port)
- S USB-C (25W High Speed Charging Port)
- R Switched AC (Rocker Switch)
- **D** Dimmer Switch

Modules/Ports:

- Dimmer Switch
- R Switched AC (Rocker Switch)

TOP