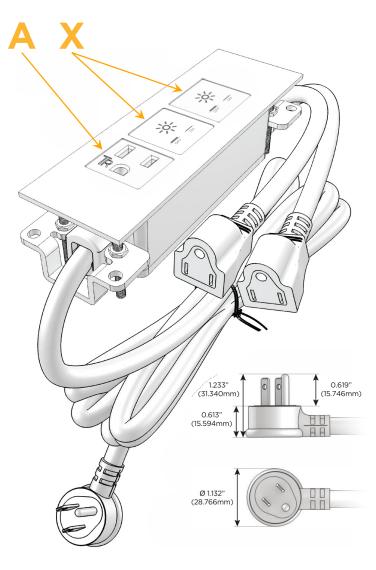

### **Module/Port Options:**

- A Tamper Resistant AC Receptacle
- E USB-A & USB-C (20W)
- M Double USB-A (Fast Charging Ports 18W)
- H HDMI
- 6 CAT 6
- 12 RJ 12
- X Switched AC
- Y 3-Way Switch (Low Voltage)
- V USB-C (45W High Speed Charging Port)
- S USB-C (25W High Speed Charging Port)
- R Switched AC (Rocker Switch)
- **D** Dimmer Switch

# Plug:

Supplied with Low Profile Flat 45° Angle 120 VAC Plug

Optional Standard Straight 120 VAC Plug

Optional Straight 120 VAC Pass-through Plug

- CLEAN, COMPACT DESIGN
- STREAMLINED
- LOW PROFILE
- SIDE-EXITING CORDS
- PLUG & PLAY
- 6' AC CORD & PLUG (FLAT PLUG STANDARD)
- CUSTOMIZABLE CONFIGURATIONS AND FINISHES
- UL LISTED FOR MOUNTING IN FURNITURE
- 15A

# **Modules/Ports:**

A Tamper Resistant AC Receptacle

X Switched AC