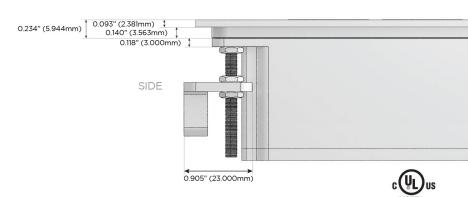

ge)
- V USB-C (45W High Speed Charging Port)
- S USB-C (25W High Speed Charging Port)
- R Switched AC (Rocker Switch)
- **D** Dimmer Switch

# Plug:

Supplied with Low Profile Flat 45° Angle 120 VAC Plug

Optional Standard Straight 120 VAC Plug

Optional Straight 120 VAC Pass-through Plug

- CLEAN, COMPACT DESIGN
- STREAMLINED
- LOW PROFILE
- SIDE-EXITING CORDS
- PLUG & PLAY
- 6' AC CORD & PLUG (FLAT PLUG STANDARD)
- CUSTOMIZABLE CONFIGURATIONS AND FINISHES
- UL LISTED FOR MOUNTING IN FURNITURE
- 15A





### AC POWER & DATA CONNECTIVITY SOLUTION

M-POWER-3TW-AXX-SS8TP

Distributed by



Mormax Company, Inc.

914-699-0101

mormax.com

 $\sim$ 

sales@mormax.com

8 Westchester Plaza Elmsford, NY 10523

Specs:

# **Modules/Ports:**

A Tamper Resistant AC Receptacle

X Switched AC