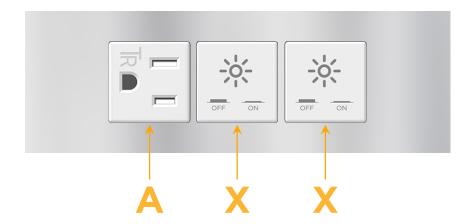

### **Module/Port Options:**

- A Tamper Resistant AC Receptacle
- E USB-A & USB-C (20W)
- M Double USB-A (Fast Charging Ports 18W)
- H HDMI
- 6 CAT 6
- 12 RJ 12
- X Switched AC
- Y 3-Way Switch (Low Voltage)
- V USB-C (45W High Speed Charging Port)
- S USB-C (25W High Speed Charging Port)
- R Switched AC (Rocker Switch)
- **D** Dimmer Switch

# **Modules/Ports:**

A Tamper Resistant AC Receptacle

X Switched AC