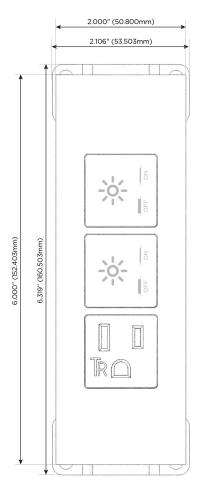

### **Module/Port Options:**

- A Tamper Resistant AC Receptacle
- E USB-A & USB-C (20W)
- M Double USB-A (Fast Charging Ports 18W)
- H HDMI
- 6 CAT 6
- 12 RJ 12
- X Switched AC
- Y 3-Way Switch (Low Voltage)
- V USB-C (45W High Speed Charging Port)
- S USB-C (25W High Speed Charging Port)
- R Switched AC (Rocker Switch)
- **D** Dimmer Switch

# **Modules/Ports:**

A Tamper Resistant AC Receptacle

X Switched AC