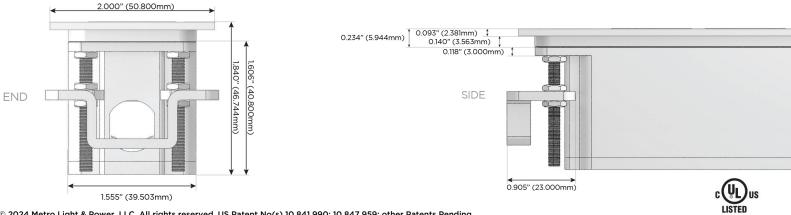

## Plug:

Supplied with Low Profile Flat 45° Angle 120 VAC Plug

- **Optional Standard Straight 120 VAC Plug**
- Optional Straight 120 VAC Pass-through Plug

- CLEAN, COMPACT DESIGN
- STREAMLINED
- LOW PROFILE
- SIDE-EXITING CORDS
- PLUG & PLAY
- 6' AC CORD & PLUG (FLAT PLUG STANDARD)
- CUSTOMIZABLE CONFIGURATIONS AND FINISHES
- UL LISTED FOR MOUNTING IN FURNITURE
- 15A