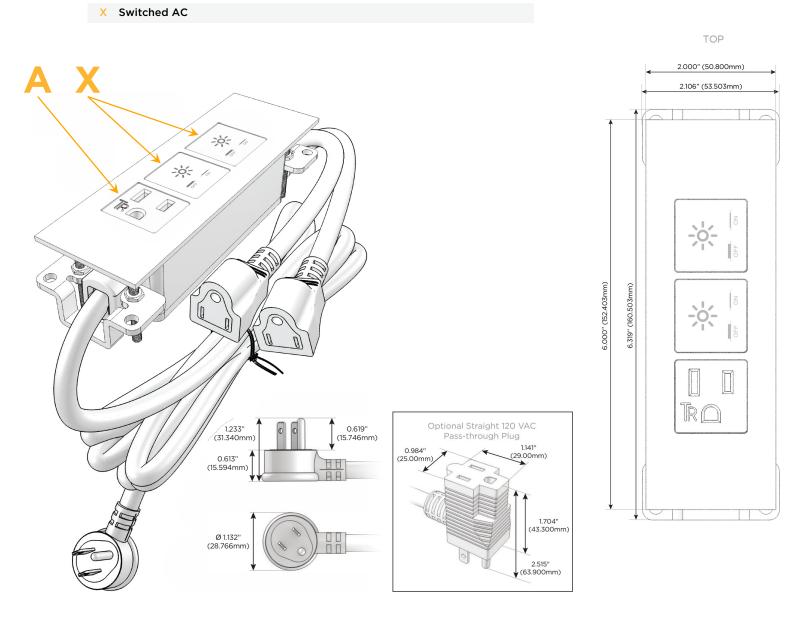

## Module/Port Options:

- A Tamper Resistant AC Receptacle
- E USB-A & USB-C (20W)
- M Double USB-A (Fast Charging Ports 18W)
- H HDMI
- 6 CAT 6
- 12 RJ 12
- X Switched AC
- Y 3-Way Switch (Low Voltage)
- V USB-C (45W High Speed Charging Port)
- S USB-C (25W High Speed Charging Port)
- R Switched AC (Rocker Switch)
- D Dimmer Switch

## Plug:

Supplied with Low Profile Flat 45° Angle 120 VAC Plug

- **Optional Standard Straight 120 VAC Plug**
- Optional Straight 120 VAC Pass-through Plug

- CLEAN, COMPACT DESIGN
- STREAMLINED
- LOW PROFILE
- SIDE-EXITING CORDS
- PLUG & PLAY
- 6' AC CORD & PLUG (FLAT PLUG STANDARD)
- CUSTOMIZABLE CONFIGURATIONS AND FINISHES
- UL LISTED FOR MOUNTING IN FURNITURE
- 15A