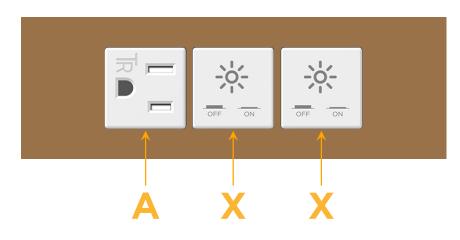

## Module/Port Options:

- A Tamper Resistant AC Receptacle
- E USB-A & USB-C (20W)
- M Double USB-A (Fast Charging Ports 18W)
- H HDMI
- 6 CAT 6
- 12 RJ 12
- X Switched AC
- Y 3-Way Switch (Low Voltage)
- V USB-C (45W High Speed Charging Port)
- S USB-C (25W High Speed Charging Port)
- R Switched AC (Rocker Switch)
- D Dimmer Switch